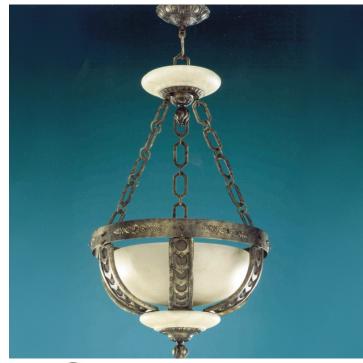

## Melilla Model No: **Z3122**

| Date:         | Project:       |
|---------------|----------------|
| Fixture Type: | Specifier/Rep: |

Certified by North American Standards

Yes

Exact Measurements: Metric

| Fixture Finish:          | Rustic Bronze   |
|--------------------------|-----------------|
| Fixture Material:        | Cast Brass      |
| Diffuser:                | Cream Alabaster |
| Lamp Type:               | G16.5           |
| Lamp Base:               | E26 medium      |
| Lamp Voltage:            | 120Vac          |
| Number Of Lamps:         | 5               |
| Max Wattage Per<br>Lamp: | 40W             |
| Diameter:                | 20" / 50.8 cm   |
| Height:                  | 35" / 88.9 cm   |