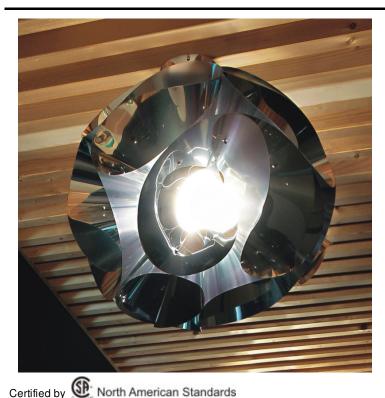

### Fixture Type:

Exact Measurements: Metric

| Fixture Finish:          | Chrome                    |
|--------------------------|---------------------------|
| Diffuser:                | Frosted White Pyrex Glass |
| Lamp Type:               | T10 Halogen or CFL        |
| Lamp Base:               | E26 medium                |
| Lamp Voltage:            | 120Vac                    |
| Number Of Lamps:         | 1                         |
| Max Wattage Per<br>Lamp: | 150W or 23W               |
| IP Rating:               | IP20                      |
| Diameter:                | 40cm / 15 3/4"            |
| Height:                  | 40cm / 15 3/4"            |