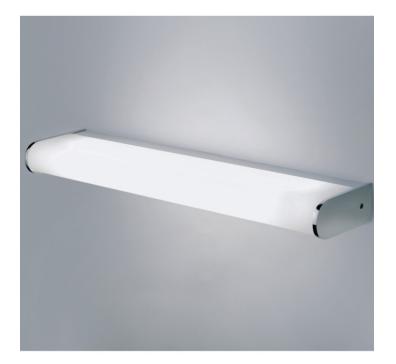

**Dido - Wall** Model No: D9-3119

Date:

Fixture Type:

## Specifier/Rep:

Exact Measurements: Metric

| Certified by Standards   |                  |                    |
|--------------------------|------------------|--------------------|
| New:                     | Yes              | Additional Details |
| Fixture Finish:          | Chrome           |                    |
| Diffuser:                | White Opal Glass |                    |
| Lamp Type:               | T5 Fluorescent   |                    |
| Lamp Base:               | G5               |                    |
| Lamp Voltage:            | 120Vac           |                    |
| Number Of Lamps:         | 2                |                    |
| Max Wattage Per<br>Lamp: | 39W              |                    |
| Total Wattage:           | 78W              |                    |
| Length:                  | 88.1cm / 34 2/3" |                    |
| Height:                  | 13.3cm / 5 1/4"  |                    |
| Extension:               | 5.6cm / 2 1/5"   |                    |