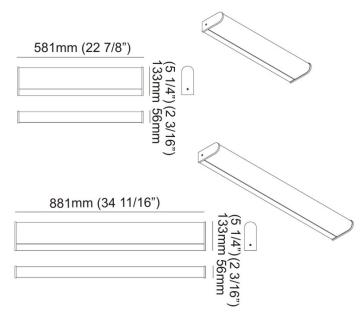

## Specifier/Rep:

Exact Measurements: Metric

| Certified by Standards   |                  |                    |
|--------------------------|------------------|--------------------|
| New:                     | Yes              | Additional Details |
| Fixture Finish:          | Chrome           |                    |
| Diffuser:                | White Opal Glass |                    |
| Lamp Type:               | T5 Fluorescent   |                    |
| Lamp Base:               | G5               |                    |
| Lamp Voltage:            | 120Vac           |                    |
| Number Of Lamps:         | 2                |                    |
| Max Wattage Per<br>Lamp: | 39W              |                    |
| Total Wattage:           | 78W              |                    |
| Length:                  | 88.1cm / 34 2/3" |                    |
| Height:                  | 13.3cm / 5 1/4"  |                    |
| Extension:               | 5.6cm / 2 1/5"   |                    |

## Available Sizes and / or Lamping

Dido - Wall [D9-3117] -- 58.1cm / 22 7/8" x 5.6cm / 2 1/5" - 2x24W - T5 Fluorescent - Chrome