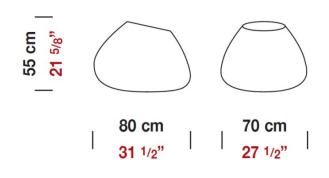

Exact Measurements: Metric

| Fixture Finish:          | White             | Additional Details                                    |
|--------------------------|-------------------|-------------------------------------------------------|
| Diffuser:                | White Polyethlene | Illuminated interior floor lamp /stool. (Indoor only) |
| Lamp Type:               | RGB               |                                                       |
| Lamp Base:               | LED               |                                                       |
| Lamp Voltage:            | 120Vac            |                                                       |
| Number of LEDs:          | 1.0               |                                                       |
| Max Wattage Per<br>Lamp: | 8.2W              |                                                       |
| IP Rating:               | IP20              |                                                       |
| Width:                   | 70cm / 27 9/16"   |                                                       |
| Length:                  | 80cm / 31 1/2"    |                                                       |
| Height:                  | 55cm / 21 5/8"    |                                                       |
|                          |                   |                                                       |