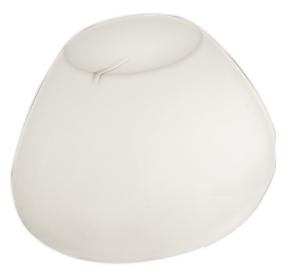

Exact Measurements: Metric

| Fixture Finish:          | White             | Additional Details                                    |
|--------------------------|-------------------|-------------------------------------------------------|
| Diffuser:                | White Polyethlene | Illuminated interior floor lamp /stool. (Indoor only) |
| Lamp Type:               | RGB               |                                                       |
| Lamp Base:               | LED               |                                                       |
| Lamp Voltage:            | 120Vac            |                                                       |
| Number of LEDs:          | 1.0               |                                                       |
| Max Wattage Per<br>Lamp: | 8.2W              |                                                       |
| IP Rating:               | IP20              |                                                       |
| Width:                   | 70cm / 27 9/16"   |                                                       |
| Length:                  | 80cm / 31 1/2"    |                                                       |
| Height:                  | 55cm / 21 5/8"    |                                                       |
|                          |                   |                                                       |