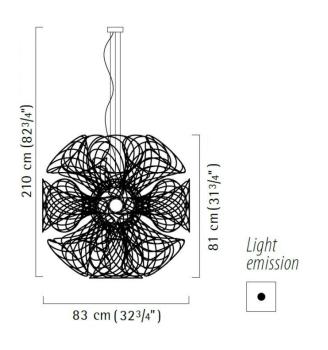

Vita - Suspension Model No: D1-1072

| Date:         | Project:       |
|---------------|----------------|
| Fixture Type: | Specifier/Rep: |

Certified by North American Standards

Exact Measurements: Metric

| New:                     | Yes                              |
|--------------------------|----------------------------------|
| Application:             | Foyer                            |
| Fixture Finish:          | Glossy Red                       |
| Fixture Material:        | Metal                            |
| Diffuser:                | Opal Glass                       |
| Lamp Type:               | T10 Incandenscent or Fluorescent |
| Lamp Base:               | E26 medium                       |
| Lamp Voltage:            | 120Vac                           |
| Number Of Lamps:         | 1                                |
| Max Wattage Per<br>Lamp: | 100W                             |
| IP Rating:               | IP20                             |
| Diameter:                | 83cm / 32 11/16"                 |
| Height:                  | 81cm / 31 7/8"                   |
| Weight:                  | 7.81kg / 17.21lbs                |