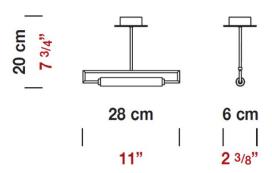

Glim - Ceiling Model No: D8-2175

| Date:         | Project:       |
|---------------|----------------|
| Fixture Type: | Specifier/Rep: |

Certified by North American Standards

Exact Measurements: Metric

| Fixture Finish:          | White                     |
|--------------------------|---------------------------|
| Diffuser:                | Matte White Printed Pyrex |
| Lamp Type:               | T3Q (119mm) Halogen       |
| Lamp Base:               | RSC (double ended)        |
| Lamp Voltage:            | 120Vac                    |
| Number Of Lamps:         | 1                         |
| Max Wattage Per<br>Lamp: | 200W                      |
| IP Rating:               | IP40                      |
| Width:                   | 6cm / 2 3/8"              |
| Length:                  | 28cm / 11"                |
| Height:                  | 20cm / 7 3/4"             |
| Weight:                  | 2.7 lbs / 1.23 kg         |