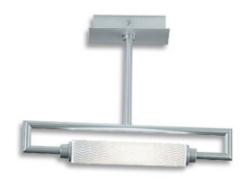

Glim - Ceiling Model No: D8-2175

| Date:         | Project:       |
|---------------|----------------|
| Fixture Type: | Specifier/Rep: |

Certified by North American Standards

Exact Measurements: Metric

| Fixture Finish:          | White                     |
|--------------------------|---------------------------|
| Diffuser:                | Matte White Printed Pyrex |
| Lamp Type:               | T3Q (119mm) Halogen       |
| Lamp Base:               | RSC (double ended)        |
| Lamp Voltage:            | 120Vac                    |
| Number Of Lamps:         | 1                         |
| Max Wattage Per<br>Lamp: | 200W                      |
| IP Rating:               | IP40                      |
| Width:                   | 6cm / 2 3/8"              |
| Length:                  | 28cm / 11"                |
| Height:                  | 20cm / 7 3/4"             |
| Weight:                  | 2.7 lbs / 1.23 kg         |