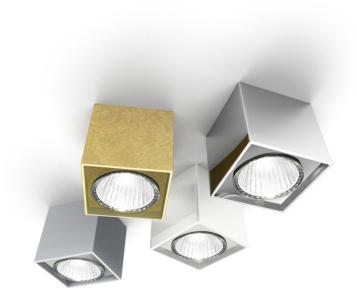

Two - Ceiling Model No: **D8-2165** 

| Date:         | Project:       |
|---------------|----------------|
| Fixture Type: | Specifier/Rep: |

Certified by North American Standards

Exact Measurements: Metric

|                          | 0 1 1 1 1       |
|--------------------------|-----------------|
| Fixture Finish:          | Sanded Aluminum |
| Fixture Material:        | Aluminum        |
| Lamp Type:               | MR20 Halogen    |
| Lamp Base:               | GU10            |
| Lamp Voltage:            | 120Vac          |
| Number Of Lamps:         | 1.0             |
| Max Wattage Per<br>Lamp: | 75W             |
| IP Rating:               | IP20            |
| Width:                   | 8cm / 3 1/8"    |
| Length:                  | 8cm / 3 1/8"    |
| Height:                  | 8.7cm / 3 1/2"  |