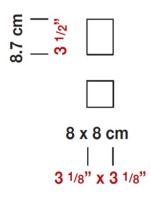

|                          | 0 1 1 1 1       |
|--------------------------|-----------------|
| Fixture Finish:          | Sanded Aluminum |
| Fixture Material:        | Aluminum        |
| Lamp Type:               | MR20 Halogen    |
| Lamp Base:               | GU10            |
| Lamp Voltage:            | 120Vac          |
| Number Of Lamps:         | 1.0             |
| Max Wattage Per<br>Lamp: | 75W             |
| IP Rating:               | IP20            |
| Width:                   | 8cm / 3 1/8"    |
| Length:                  | 8cm / 3 1/8"    |
| Height:                  | 8.7cm / 3 1/2"  |