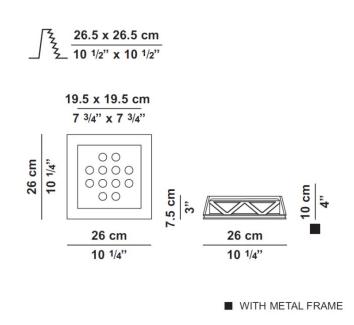

| Color remperature:       | 3000K                         |
|--------------------------|-------------------------------|
| Nominal Lumen:           | 1540                          |
| Fixture Finish:          | White                         |
| Fixture Material:        | Plaster                       |
| Lamp Type:               | LED                           |
| Constant Current:        | 700mA                         |
| Number of LEDs:          | 1.0                           |
| Max Wattage Per<br>Lamp: | 25.4W                         |
| IP Rating:               | IP20                          |
| Width:                   | 26cm / 10 1/4"                |
| Length:                  | 26cm / 10 1/4"                |
| Height:                  | 7.5cm / 3"                    |
| Power Supply:            | Not Included (See components) |
| Optic:                   | 40°                           |