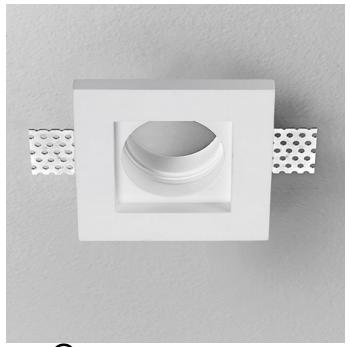

## **Additional Details**

Fixed Plaster Housing Frame (D8-6024) with LED (D8-6116) - Driver sold seperately (see system components)  ${\sf S}$ 

## Available Sizes and / or Lamping

Invisibili - Fixed - 2 3/8" - 6.7W D8-6234 9.7cm / 3 3/4" x 9.7cm / 3 3/4" - Fixed Plaster Housing Frame + 1x6.7W LED - 3000K - 350mA -  $40^{\circ}$  - 600lm

Invisibili - Fixed - 2 3/8" - 11.2W D8-6236 9.7cm / 3 3/4" x 9.7cm / 3 3/4" - Fixed Plaster Housing Frame + 1x11.2W LED - 3000K- 350mA - 40° - 1230Im