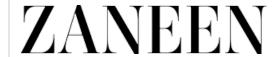

Invisibili - Fixed - 2 3/8" - 6.7W Model No: **D8-6234** 

| Date:         | Project:       |
|---------------|----------------|
| Fixture Type: | Specifier/Rep: |

Certified by contained by conta

Available for International specifications by adding INT at the end of the existing INT at the end of the existing INT and INT at the end of the existing INT and INT are included as INT and INT are inclu

Exact Measurements: Metric

| Model:                   | D8-6234                              |
|--------------------------|--------------------------------------|
| Installation:            | Trimless - Ceiling                   |
| Light Color:             | Warm White                           |
| Color<br>Temperature:    | 3000K                                |
| Nominal Lumen:           | 600lm                                |
| Fixture Finish:          | White                                |
| Fixture<br>Material:     | Plaster                              |
| Optic:                   | 40°                                  |
| Lamp Type:               | LED                                  |
| Constant<br>Current:     | 350mA                                |
| Number of<br>LEDs:       | 1.0                                  |
| Max Wattage<br>Per Lamp: | 6.7W                                 |
| IP Rating:               | IP20                                 |
| Width:                   | 9.7cm / 3 3/4"                       |
| Length:                  | 9.7cm / 3 3/4"                       |
| Height:                  | 3cm / 1 1/8"                         |
| Min. Recessing<br>Depth: | 9.5 cm / 3 3/4"                      |
| Power Supply:            | Remote LED driver 120Vac/350mA ( Not |

## **Additional Details**

Fixed Plaster Housing Frame (D8-6024) with LED (D8-6116) - Driver sold seperately (see system components)  ${\sf S}$ 