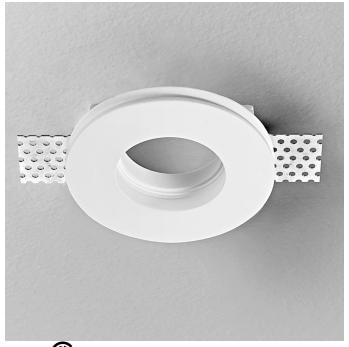

Exact Measurements: Metric

| Model:                   | D8-6238                                                         |
|--------------------------|-----------------------------------------------------------------|
| Installation:            | Trimless - Ceiling                                              |
| Light Color:             | Warm White                                                      |
| Color<br>Temperature:    | 3000K                                                           |
| Nominal Lumen:           | 600lm                                                           |
| Fixture Finish:          | White                                                           |
| Fixture<br>Material:     | Plaster                                                         |
| Optic:                   | 40°                                                             |
| Lamp Type:               | LED                                                             |
| Constant<br>Current:     | 350mA                                                           |
| Number of<br>LEDs:       | 1.0                                                             |
| Max Wattage<br>Per Lamp: | 6.7W                                                            |
| IP Rating:               | IP20                                                            |
| Diameter:                | 6cm / 2 3/8"                                                    |
| Height:                  | 2.5cm / 1"                                                      |
| Min. Recessing Depth:    | 8.5cm / 3 1/3"                                                  |
| Power Supply:            | Remote LED driver 120Vac/350mA ( Not Included - See components) |

## **Additional Details**

Fixed Plaster Housing Frame (D8-6025) with LED (D8-6116) - Driver sold seperately (see system components)  $\frac{1}{2}$ 

## Available Sizes and / or Lamping

Invisibili - Fixed - 2" - 6.7W D8-6238 6cm / 2 3/8" - Fixed Plaster Housing Frame + 1x6.7W LED - 3000K - 350mA -  $40^{\circ}$  -600lm Invisibili - Fixed - 2" - 11.2W D8-6240 6cm / 2 3/8" - Fixed Plaster Housing Frame + 1x11.2W LED - 3000K - 350mA -  $40^{\circ}$  - 1230lm