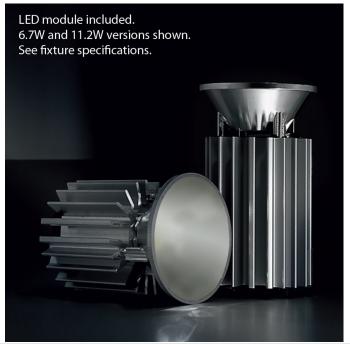

## **Additional Details**

Fixed Plaster Housing Frame (D8-6025) with LED (D8-6116) - Driver sold seperately (see system components)  $\frac{1}{2}$ 

## Available Sizes and / or Lamping

Invisibili - Fixed - 2" - 6.7W D8-6238 6cm / 2 3/8" - Fixed Plaster Housing Frame + 1x6.7W LED - 3000K - 350mA -  $40^{\circ}$  -600lm Invisibili - Fixed - 2" - 11.2W D8-6240 6cm / 2 3/8" - Fixed Plaster Housing Frame + 1x11.2W LED - 3000K - 350mA -  $40^{\circ}$  - 1230lm