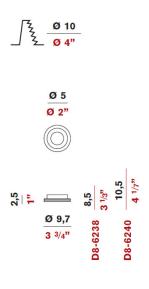

Exact Measurements: Metric

| Model:                   | D8-6238                                                         |
|--------------------------|-----------------------------------------------------------------|
| Installation:            | Trimless - Ceiling                                              |
| Light Color:             | Warm White                                                      |
| Color<br>Temperature:    | 3000K                                                           |
| Nominal Lumen:           | 600lm                                                           |
| Fixture Finish:          | White                                                           |
| Fixture<br>Material:     | Plaster                                                         |
| Optic:                   | 40°                                                             |
| Lamp Type:               | LED                                                             |
| Constant<br>Current:     | 350mA                                                           |
| Number of<br>LEDs:       | 1.0                                                             |
| Max Wattage<br>Per Lamp: | 6.7W                                                            |
| IP Rating:               | IP20                                                            |
| Diameter:                | 6cm / 2 3/8"                                                    |
| Height:                  | 2.5cm / 1"                                                      |
| Min. Recessing Depth:    | 8.5cm / 3 1/3"                                                  |
| Power Supply:            | Remote LED driver 120Vac/350mA ( Not Included - See components) |

## Available Sizes and / or Lamping

Invisibili - Fixed - 2" - 6.7W D8-6238 6cm / 2 3/8" - Fixed Plaster Housing Frame + 1x6.7W LED - 3000K - 350mA -  $40^{\circ}$  -600lm Invisibili - Fixed - 2" - 11.2W D8-6240 6cm / 2 3/8" - Fixed Plaster Housing Frame + 1x11.2W LED - 3000K - 350mA -  $40^{\circ}$  - 1230lm