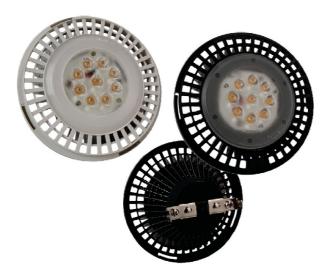

## Additional Details

Fixed Plaster Housing Frame (D8-6040) with Dimmable LED (LR31453W) - (LED lamp and 500mA LED driver included)