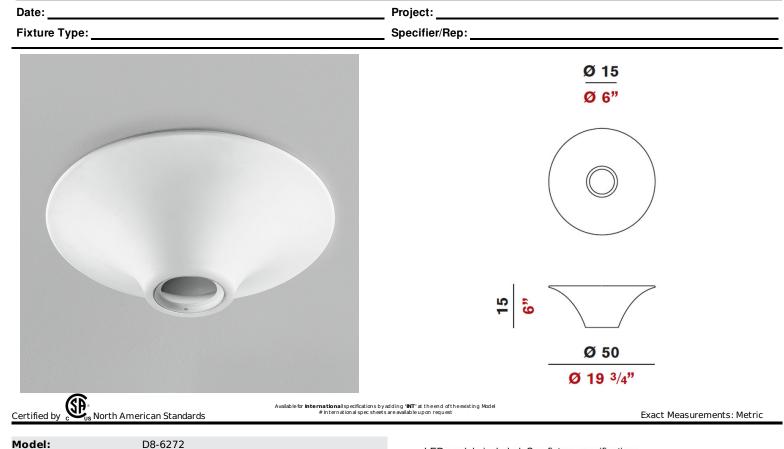

## ZANEEN

Trimless - Ceiling

Warm White

3000K

680lm

White

Plaster

500mA

30° LED

1.0

14W

IP20

50cm / 19 3/4"

Integral 500mA dimmable LED driver

15cm / 6"

(included)

Installation:

Light Color:

Temperature: Nominal Lumen:

**Fixture Finish:** 

Color

Fixture

Material: Optic:

Lamp Type: Constant

Max Wattage

Per Lamp: IP Rating:

**Diameter:** 

**Power Supply:** 

Height:

Current: Number of

LEDs:

## Invisibili - Fixed - 6" - 14W Model No: D8-6272

LED module included. See fixture specifications.