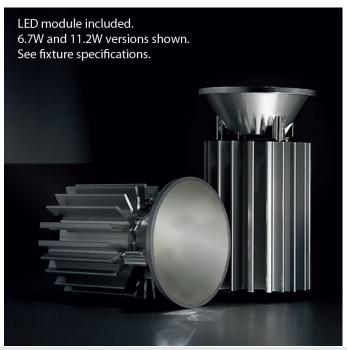

## Invisibili - Adjustable - 6" - 6.7W LED Model No: D8-6200

Date: Project: Fixture Type: Specifier/Rep: ~~~~~~ 16 x 16 6 1/4" X 6 1/4" 9 x 9 3 1/2" x 3 1/2" 15 °, 2/3" 9 6,5 1/2 15 D8-6200 D8-6202 6" (SP for **International** specifications by adding '**INT**' at the end of the existing Model # International spec sheets are available up on request Certified by North American Standards

#### Available Sizes and / or Lamping

Invisibili - Adjustable - 6" - 6.7W LED D8-6200 15cm/6" x 15cm/6" - Adjustable Plaster Housing Frame + 1x6.7W LED, 3000K, 350mA, 40°, 600lm

Invisibili - Adjustable - 6" - 11.2W LED D8-6202 15cm/6" x 15cm/6" - Adjustable Plaster Housing Frame + 1x11.2W LED, 3000K, 350mA, 40°, 1230lm