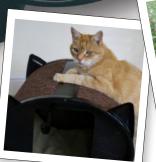

### The SkratchKabin

The SkratchKabin provides a warm and cosy place for your cat to sleep indoors together with a curved, textured scratching surface. The SkratchKabin gives your fabulous feline the chance to exercise their natural instinct to scratch whilst protecting your sofa and furnishings!

The purrrfect place for your cats to scratch and sleep... The indoor SkratchKabin is designed to provide your cat with a warm, cosy place to sleep together with a fabulous curved, textured scratching surface.

#### Ideal for the indoor cat

- Helps to protect your sofas and soft furnishings from claw damage
- Comes in 3 gorgeous colours to complement your interior: Oatmeal, Blueberry and Cocoa Bean
- Provides an ideal scratching surface

- Comes complete with a removable washable KatKushion
- Includes free toy hanger and sisal mouse toy
- Dimensions: L51cm x W40.5cm x H33cm

"My cat Cleo loves her Skratchkabin, and I love the fact that she no longer scratches my sofal." Lisa Winters