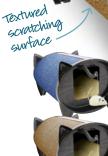

### The SkratchKabin

The SkratchKabin provides a warm and cosy place for your cat to sleep indoors together with a curved, textured scratching surface. The SkratchKabin gives your fabulous feline the chance to exercise their natural instinct to scratch whilst protecting your sofa and furnishings!

The purrrfect place for your cats to scratch and sleep... The indoor SkratchKabin is designed to provide your cat with a warm, cosy place to sleep together with a fabulous curved, textured scratching surface.

#### Ideal for the indoor cat

- Helps to protect your sofas and soft furnishings from claw damage
- Comes in 3 gorgeous colours to complement your interior: Oatmeal, Blueberry and Cocoa Bean
- Provides an ideal scratching surface