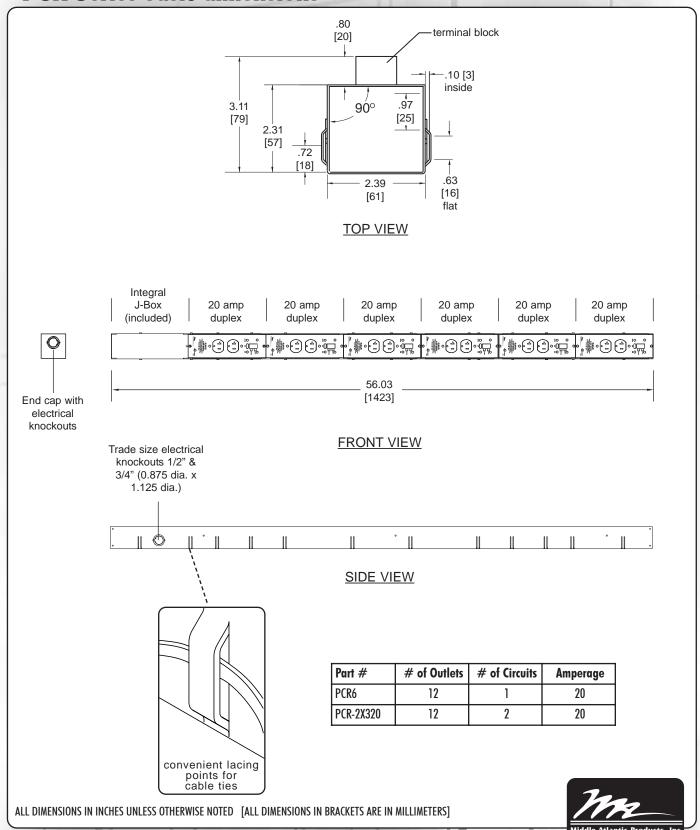

### **Architects' and Engineers' Specifications**

Pre-configured raceway shall be Middle Atlantic Products model # (PCR6, PCR-2X320). Raceway shall contain six 20 amp duplexes (12 outlets), Middle Atlantic Products model # RLM-20.

Pre-configured raceway shall operate using (one, two) circuit(s).

Pre-configured raceway shall include quick-clips and mounting hardware. Raceway shall be constructed of 18-gauge steel and finished in durable black powder coat. Pre-configured raceway shall be warrantied to be free from defects in materials and workmanship under normal use and conditions for a period of 3 years. Raceway shall be UL Listed in the US and Canada.

#### PCR Series basic dimensions