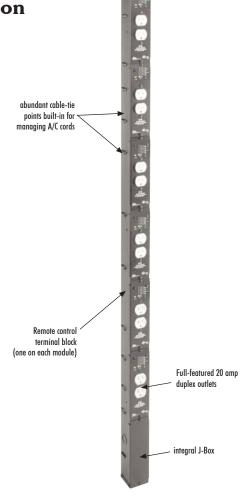

#### **Features**

- Twelve 20 amp outlets (6 duplex)
- Single or dual circuit models avalaible
- Can be independently controlled by USC-6R universal sequencing controller, MPR-SEQ Series sequencers or by any other sequencing controller that provides contact closure output
- Can be easily reconfigured for multiple circuits by utilizing additional tails and jumpers (See A&E spec sheet # 96-959 for additional power modules)
- Constructed of 18-gauge steel finished in durable black powder coat
- UL Listed in the US and Canada

### **Architects' and Engineers' Specifications**

Pre-configured raceway shall be Middle Atlantic Products model # (PCR6, PCR-2X320). Raceway shall contain six 20 amp duplexes (12 outlets), Middle Atlantic Products model # RLM-20.