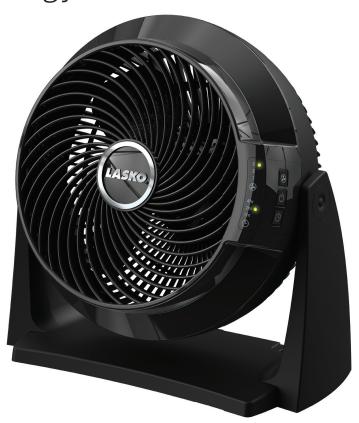

## Remote Control

Airwave Technology Extends Air to 75ft.

Remote Control
Power - Speed - Timer

Low-Profile Electronic Controls
7-Hour Timer
3 Powerful Speeds

Full-Range Pivot
Directional Air Power

Removable Front Grill Simple Cleaning

Fully Assembled

**ETL Listed** 

| MODEL 3637 - SPECIFICATIONS          |
|--------------------------------------|
| Product Size7.4"L x 15.4"W x 15.25"H |
| Box Size 7.5"L x 15.625"W x 15.625"H |
| Shipping Weight 5.82 lbs.            |
| Shipping Cube1.06 cu. ft.            |
| UPC0-46013-45407-2                   |