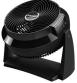

## Air Flexor

## Remote Control

Airwave Technology Extends Air to 75ft.

Remote Control
Power - Speed - Timer

Low-Profile Electronic Controls
7-Hour Timer
3 Powerful Speeds

Full-Range Pivot
Directional Air Power

Removable Front Grill Simple Cleaning