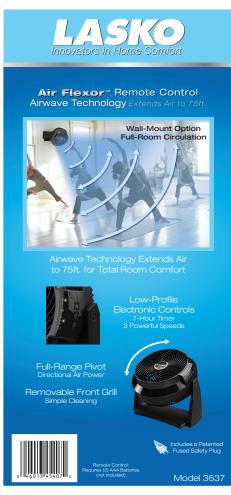

## Air Flexor

## Remote Control

Airwave Technology Extends Air to 75ft.

Remote Control
Power - Speed - Timer

Low-Profile Electronic Controls
7-Hour Timer
3 Powerful Speeds

Full-Range Pivot
Directional Air Power

Removable Front Grill Simple Cleaning

Fully Assembled

**ETL Listed** 

| MODEL 3637 - SPECIFICATIONS          |
|--------------------------------------|
| Product Size7.4"L x 15.4"W x 15.25"H |
| Box Size 7.5"L x 15.625"W x 15.625"H |
| Shipping Weight 5.82 lbs.            |
| Shipping Cube1.06 cu. ft.            |
| UPC0-46013-45407-2                   |

Specifications are subject to change

Includes a Patented, Fused Safety Plug