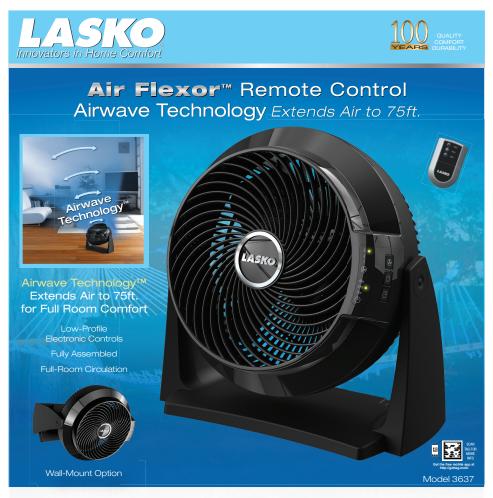

## Air Flexor

## Remote Control

Airwave Technology Extends Air to 75ft.

Remote Control
Power - Speed - Timer

Low-Profile Electronic Controls
7-Hour Timer
3 Powerful Speeds

Full-Range Pivot
Directional Air Power

Removable Front Grill Simple Cleaning

Fully Assembled

**ETL Listed** 

| MODEL 3637 - SPECIFICATIONS          |
|--------------------------------------|
| Product Size7.4"L x 15.4"W x 15.25"H |
| Box Size 7.5"L x 15.625"W x 15.625"H |
| Shipping Weight 5.82 lbs.            |
| Shipping Cube1.06 cu. ft.            |
| UPC0-46013-45407-2                   |