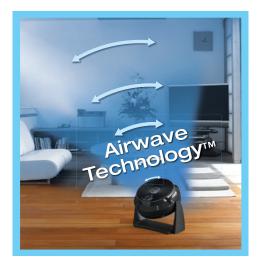

## Remote Control

Airwave Technology Extends Air to 75ft.

Remote Control
Power - Speed - Timer

Low-Profile Electronic Controls
7-Hour Timer
3 Powerful Speeds

Full-Range Pivot
Directional Air Power

Removable Front Grill Simple Cleaning