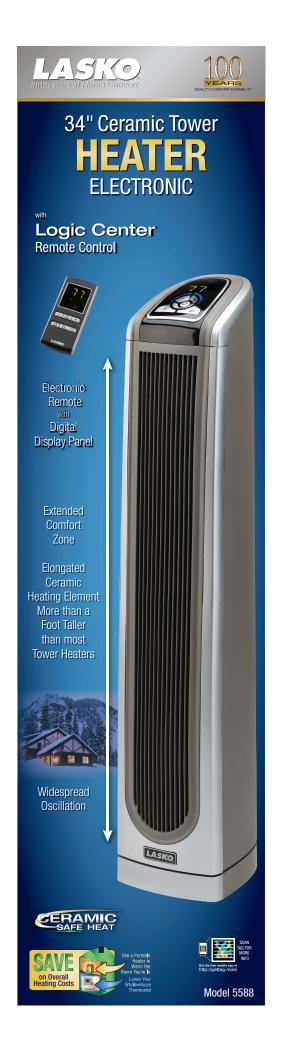

## Electronic 34" Ceramic Tower Heater with Logic CenterRemote Control

Patented Extended Comfort Zone Elongated Ceramic Heating Element More than a Foot Taller than most Tower Heaters

Easy-to-Read Digital Thermostat

**Electronic Auto-Off Timer** 

4-Step Ceramic Safety System

Patented Blower Technology

1500 Watts of Comforting Warmth

2 Quiet Settings

High Heat

Low Heat Plus

Auto (Thermostat Controlled)

Easy-Grip Carry Handle

Fully Assembled

3-Year Limited Warranty

**ETL Listed** 

Electronic Remote with Digital Display Panel

Widespread Oscillation

| MODEL 5588 - SPECIFICATIONS |                        |
|-----------------------------|------------------------|
| Product Size                | 7.0"L x 8.0"W x 34.0"H |
| Box Size                    | 7.0"L x 9.1"W x 35.0"H |
| Shipping Weight             | 12.5 lbs.              |
| Shipping Cube               | 1.57 cu. ft.           |
| UPC                         | 0-46013-76282-5        |