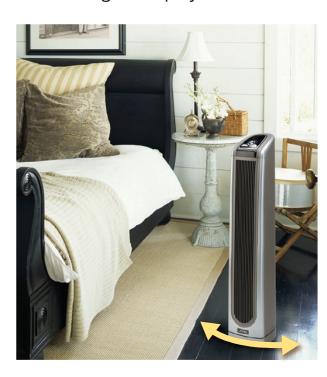

Easy-Grip Carry Handle

Fully Assembled

3-Year Limited Warranty

**ETL Listed** 

Electronic Remote with Digital Display Panel

Widespread Oscillation

| MODEL 5588 - SPECIFICATIONS |                        |
|-----------------------------|------------------------|
| Product Size                | 7.0"L x 8.0"W x 34.0"H |
| Box Size                    | 7.0"L x 9.1"W x 35.0"H |
| Shipping Weight             | 12.5 lbs.              |
| Shipping Cube               | 1.57 cu. ft.           |
| UPC                         | 0-46013-76282-5        |