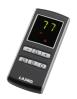

Easy-Grip Carry Handle

Fully Assembled

3-Year Limited Warranty

**ETL Listed** 

Electronic Remote with Digital Display Panel

Widespread Oscillation

| MODEL 5588 - SPECIFICATIONS |                        |
|-----------------------------|------------------------|
| Product Size                | 7.0"L x 8.0"W x 34.0"H |
| Box Size                    | 7.0"L x 9.1"W x 35.0"H |
| Shipping Weight             | 12.5 lbs.              |
| Shipping Cube               | 1.57 cu. ft.           |
| UPC                         | 0-46013-76282-5        |