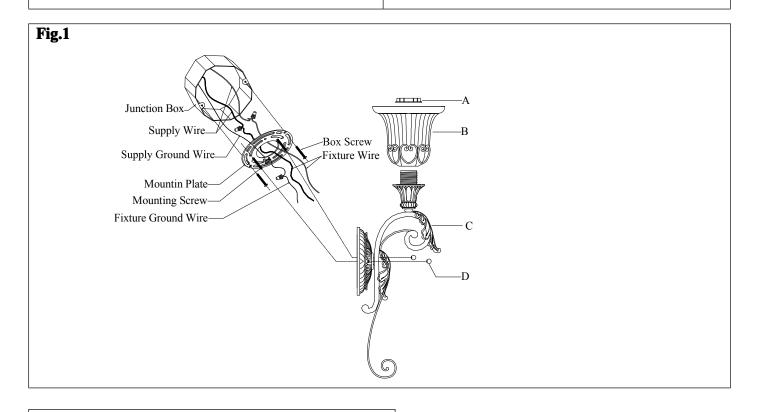

# MOUNTING THE FIXTURE

## Installation (see fig.1)

- 1. Disconnect power at main electrical panel before installation.
- 2. Thread the two mounting screws about 1/4" into the pre-drilled holes in the mounting plate, spaced about the same distance apart as the holes in the fixture back plate. Attach the mounting plate to the junction box using two junction box screws. The side of the mounting plate marked "GND" must face out.
- 3. Guide fixture wires through hole in center of mounting plate.
- 4. Follow wiring instructions carefully (see fig.2)
- 5. Place the fixture body (C) over the mounting plate, aligning the hole with mounting screw, then screw the ball nuts (D) onto the mounting screws.
- 6. Attach the glass shade (B) onto the lamp holder, then lock it securely with check ring (A).
- 7. Install the light bulbs in accordance with the fixture's specifications. DO NOT EXCEED THE MAXIMUM WATTAGE RATING!