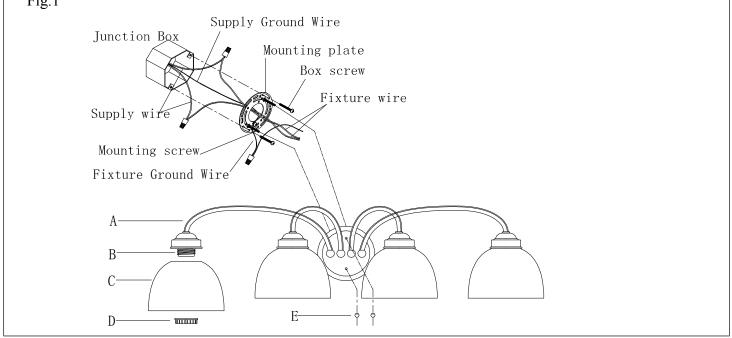

#### Wiring (see fig.2) Installation (see fig.1) 1. Connect the electrical wires as follows. Connect the 1. Disconnect power at main electrical panel before Black wire from the fixture to the black house (hot) installation. Wire. Connect the white wire from the fixture to the white 2. Thread the two mounting screws about 1/4" into the (neutral) house wire. Make sure all wire nuts are secured. pre-drilled holes in the mounting plate, spaced about the You may wrap the connections with electrical tape. If same distance apart as the holes in the fixture back plate. your outlet box has a ground wire (green or bare copper) Attach the mounting plate to the junction box using two connect fixture's ground wire to it. Otherwise attach the junction box screws. The side of the mounting plate bare copper fixture wire to the green ground screw on the marked "GND" must face out. mounting plate. 3. Guide fixture wires through hole in center of mounting 2. Tuck the wire connections neatly into the wall junction plate. box. 4. Follow wiring instructions carefully (see fig.2) 5. Place the fixture body (A) over the mounting plate, aligning the holes with mounting screws, then screw the ball nuts (E) onto the mounting screws. 6. Raise the glass shade(C) to bottom of the lamp socket(B), and using the ring(D) by turning it clockwise until tight. 7. Install the light bulbs in accordance with the fixture's specifications. DO NOT EXCEED THE MAXIMUM WATTAGE RATING!

#### Fig.1

| Fig.2<br>FIXTURE<br>WIRES<br>Black or<br>Smooth<br>HOUSE<br>WIRES<br>Black<br>(Hot) | FIXTURE<br>WIRES<br>Bare<br>Copper<br>HOUSE (Ground)<br>WIRES<br>WIRES<br>WIRES<br>WIRES<br>White<br>Green or<br>(Neutral)<br>Bare Copper(Ground) |
|-------------------------------------------------------------------------------------|---------------------------------------------------------------------------------------------------------------------------------------------------|
|-------------------------------------------------------------------------------------|---------------------------------------------------------------------------------------------------------------------------------------------------|