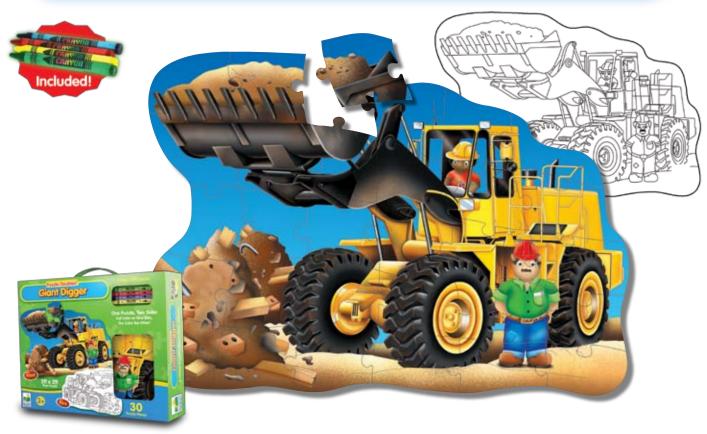

## Puzzle Doubles!® Giant Digger

Puzzle Doubles Giant products take the concept of a traditional puzzle to a whole new level! Each GIANT floor puzzle in this series includes a 30-piece, 2' X 3', beautifully illustrated "talk about" floor puzzle. Once the puzzle is completed the fun is just getting started! Turn the puzzle over and it now becomes a giant coloring activity! Use the four color on/wipe-off crayons that are enclosed to color each large scene. You can wipe-off the crayons with a dry cloth. Puzzle Doubles provide children with multiple learning activities all combined in one great product! Ages 3+ years.

## **Features**

- 30-piece puzzle
- 4 wipe-off crayons
- Bright, colorful, "talk about" puzzles
- Big chunky pieces for small hands
- Line drawing on back side for coloring