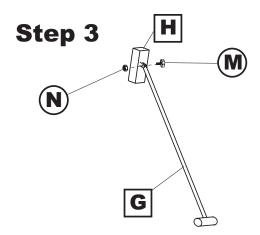

## Item No. 92-50404

| Center Column  |                                 | B Left Leg     | C Right Leg          | <b>D</b> Front Brace |
|----------------|---------------------------------|----------------|----------------------|----------------------|
|                |                                 |                | B                    |                      |
| E Back Brace   | <b>F</b> Center Column<br>Brace | G Tilt Support | Tilt Support Bracket | Lower Canvas Tray    |
|                |                                 |                |                      |                      |
| Canvas Bracket | Glides                          | Large Knob     | Small Knob           | N Locking Nut        |
|                |                                 |                | <b>N</b>             |                      |
| (QTY: 3)       | (QTY: 4)                        | (QTY: 5)       | (QTY: 6)             |                      |
| Allen Wrench   | Q Set Screw                     |                |                      |                      |
|                |                                 |                |                      |                      |
|                | (QTY: 2)                        |                |                      |                      |
|                |                                 |                |                      |                      |

4444 Lawton Street, Detroit, MI 48208 USA TEL: 313-895-0700 FAX: 313-895-0709 www.MartinUniversaldesign.com Email: custservmud@gmail.com Step 1

Step 2

Step 5

Step 6

Step 7