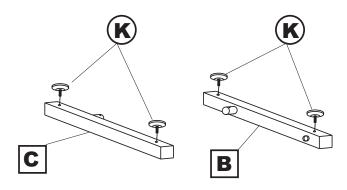

## Item No. 92-50404

| Center Column  |                                 | B Left Leg     | C Right Leg          | <b>D</b> Front Brace |
|----------------|---------------------------------|----------------|----------------------|----------------------|
|                |                                 |                | B                    |                      |
| E Back Brace   | <b>F</b> Center Column<br>Brace | G Tilt Support | Tilt Support Bracket | Lower Canvas Tray    |
|                |                                 |                |                      |                      |
| Canvas Bracket | Glides                          | Large Knob     | Small Knob           | N Locking Nut        |
|                |                                 |                | <b>N</b>             |                      |
| (QTY: 3)       | (QTY: 4)                        | (QTY: 5)       | (QTY: 6)             |                      |
| Allen Wrench   | Q Set Screw                     |                |                      |                      |
|                |                                 |                |                      |                      |
|                | (QTY: 2)                        |                |                      |                      |
|                |                                 |                |                      |                      |