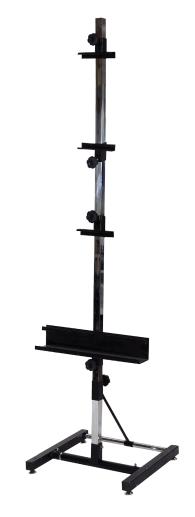

## AVANTI I Single Square Post Easel Assembly Instructions

## Item No. 92-50404

| Center Column  |                                 | B Left Leg     | C Right Leg          | <b>D</b> Front Brace |
|----------------|---------------------------------|----------------|----------------------|----------------------|
|                |                                 |                | B                    |                      |
| E Back Brace   | <b>F</b> Center Column<br>Brace | G Tilt Support | Tilt Support Bracket | Lower Canvas Tray    |
|                |                                 |                |                      |                      |
| Canvas Bracket | Glides                          | Large Knob     | Small Knob           | N Locking Nut        |
|                |                                 |                | <b>N</b>             |                      |
| (QTY: 3)       | (QTY: 4)                        | (QTY: 5)       | (QTY: 6)             |                      |
| Allen Wrench   | Q Set Screw                     |                |                      |                      |
|                |                                 |                |                      |                      |
|                | (QTY: 2)                        |                |                      |                      |
|                |                                 |                |                      |                      |