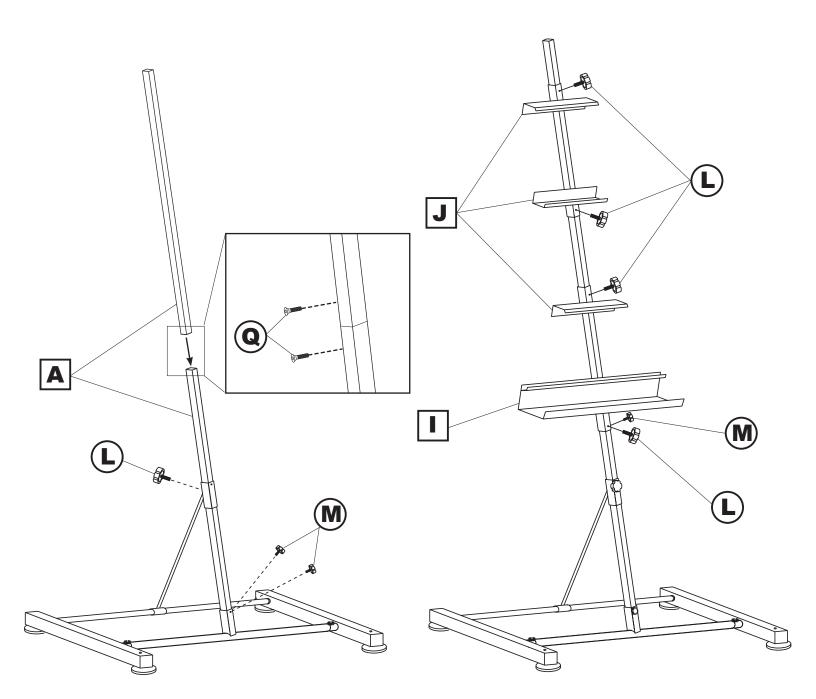

4444 Lawton Street, Detroit, MI 48208 USA TEL: 313-895-0700 FAX: 313-895-0709 www.MartinUniversaldesign.com Email: custservmud@gmail.com Step 1

Step 2

Step 5

Step 6

Step 7