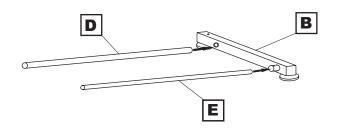

## Item No. 92-50404

| Center Column  |                                 | B Left Leg     | C Right Leg          | <b>D</b> Front Brace |
|----------------|---------------------------------|----------------|----------------------|----------------------|
|                |                                 |                | B                    |                      |
| E Back Brace   | <b>F</b> Center Column<br>Brace | G Tilt Support | Tilt Support Bracket | Lower Canvas Tray    |
|                |                                 |                |                      |                      |
| Canvas Bracket | Glides                          | Large Knob     | Small Knob           | N Locking Nut        |
|                |                                 |                | <b>N</b>             |                      |
| (QTY: 3)       | (QTY: 4)                        | (QTY: 5)       | (QTY: 6)             |                      |
| Allen Wrench   | Q Set Screw                     |                |                      |                      |
|                |                                 |                |                      |                      |
|                | (QTY: 2)                        |                |                      |                      |
|                |                                 |                |                      |                      |