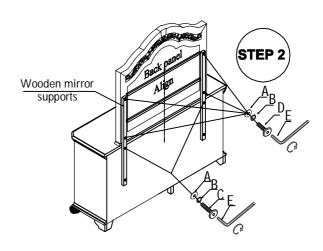

## NOTE:

Loosen the bolt on dresser, turn the wooden mirror supports counterclockwise 90 degree then Attach the mirror frame with wooden mirror supports using flat washer(A), spring washer(B), bolt(D) and tighten by allen wrench(E).

### Remark:

Bolt C:Ø1/4"X1-1/2" Bolt C:Ø1/4"X1-1/4" The length is different.

Bolts C 1-1/2" are fastened on wooden mirror supports of the dresser back panel. Bolts D 1-1/4" are fastened on wooden mirror supports of the mirror back panel.