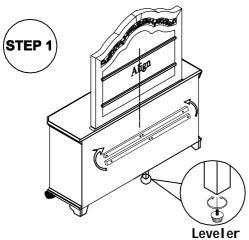

## NOTE:

Loosen the bolt on dresser, turn the wooden mirror supports counterclockwise 90 degree then Attach the mirror frame with wooden mirror supports using flat washer(A), spring washer(B), bolt(D) and tighten by allen wrench(E).