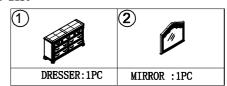

# LIBERTY FURNITURE

**ASSEMBLY INSTRUCTION** 

### ITEM# 837-BR51/BR31

### DESCRIPTION MIRROR/DRESSER

Thank you for purchasing this quality product. Be sure to check all packing material carefully for small parts which may have some loose inside the carton during shipment. Identify and count all parts and compare with the parts List Below:



#### HARDWARE LIST

| NO. | Drawing       | Description             | Q'ty   |
|-----|---------------|-------------------------|--------|
| Α   | 0             | Flat washer (Ø1/4"x19mm | ) 6pcs |
| В   | 0             | Spring washer ( Ø1/4")  | 6pcs   |
| С   | <b>Опиния</b> | Bolt (Φ1/4"x1-1/2")     | 2pcs   |
| D   | (i) manua     | Bolt (Φ1/4"x1-1/4")     | 4pcs   |
| F   |               | Allen wrench (4mm)      | 1pc    |

PART LIST







## NOTE:

Loosen the bolt on dresser, turn the wooden mirror supports counterclockwise 90 degree then Attach the mirror frame with wooden mirror supports using flat washer(A), spring washer(B), bolt(D) and tighten by allen wrench(E).

### Remark:

Bolt C:Ø1/4"X1-1/2" Bolt C:Ø1/4"X1-1/4" The length is different.

Bolts C 1-1/2" are fastened on wooden mirror supports of the dresser back panel. Bolts D 1-1/4" are fastened on wooden mirror supports of the mirror back panel.

### **CLEANING INSTRUCTION**

Clean the Mirror surface with a furniture polish and a soft cloth.

Made in VietNam