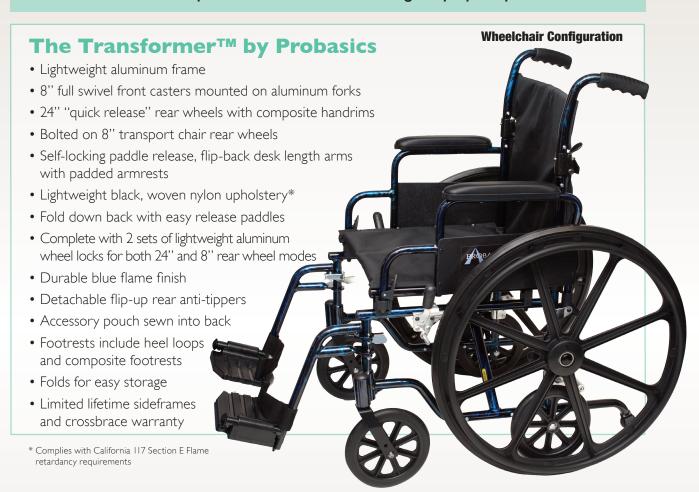

## WHEELCHAIRS

The perfect upgrade from a standard K0004 wheelchair for geriatrics, the TRANSFORMER<sup>TM</sup> by PROBASICS<sup>TM</sup> is a dual purpose, high strength lightweight wheelchair that quickly "transforms" from a self-propelled chair to a compact transport chair with 8" wheels all-around. Great as a transitional chair for accompanied excursions while retaining self propel capabilities.

## **Technical Specifications**

| All models come with footrests standard. |       |       |  |
|------------------------------------------|-------|-------|--|
|                                          | #1916 | #1918 |  |
| Seat Width                               | 16"   | 18"   |  |
| Seat Depth                               | 16"   | 16"   |  |
| Back Height (from seat)                  | 16"   | 16"   |  |
| Seat to Floor Height                     | 19"   | 19"   |  |