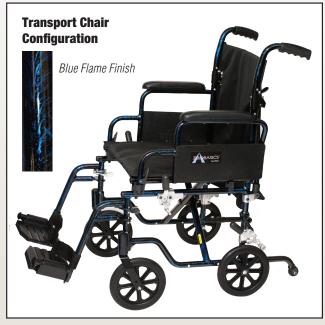

## WHEELCHAIRS

The perfect upgrade from a standard K0004 wheelchair for geriatrics, the TRANSFORMER<sup>TM</sup> by PROBASICS<sup>TM</sup> is a dual purpose, high strength lightweight wheelchair that quickly "transforms" from a self-propelled chair to a compact transport chair with 8" wheels all-around. Great as a transitional chair for accompanied excursions while retaining self propel capabilities.

## Legrest Conversion Kit \*\* - Item #191ELR

| Overall Specifications                                                            |           |           |
|-----------------------------------------------------------------------------------|-----------|-----------|
| Width - in 24" self propel mode                                                   | 25"       | 27"       |
| in 8" transfer mode                                                               | 18"       | 20"       |
| Height                                                                            | 37"       | 37"       |
| Length - in 24" self propel mode                                                  | 42"-43"   | 42"-43"   |
| in 8" transfer mode                                                               | 35"-36"   | 35"-36"   |
| Weight Capacity                                                                   | 250 lbs.  | 250 lbs.  |
| Chair Weight w/out ft rigging                                                     |           |           |
| in 24" self propel mode                                                           | 31.8 lbs. | 32.4 lbs. |
| in 8" transfer mode                                                               | 21.6 lbs. | 22.4 lbs. |
| Footrests only (pr)                                                               | 3.0 lbs.  | 3.0 lbs.  |
| Legrests only (pr)                                                                | 7.8 lbs.  | 7.8 lbs   |
| ** The use of legrests in the transport chair mode will increase the tippiness of |           |           |
| the chair. Use with extreme caution.                                              |           |           |