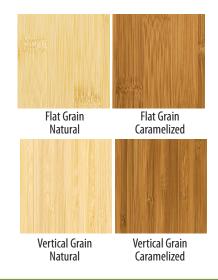

## **PRODUCT DETAILS**

Nominal Dimensions : 24, 36, 48 & 72.44" x 3.62" x 0.59" 610mm, 920mm, 1220mm & 1840mm x 92mm x 15mm 5/9" Solid PureForm<sup>™</sup> Traditional Bamboo Construction: 4 Side Micro-bevel **Tongue and Groove** Full line of coordinating 15mm accessories Accessories: Color Variation: Moderate

Flat grain (FG)