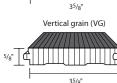

## **PRODUCT DETAILS**

Nominal Dimensions : 24, 36, 48 & 72.44" x 3.62" x 0.59" 610mm, 920mm, 1220mm & 1840mm x 92mm x 15mm 5/9" Solid PureForm<sup>™</sup> Traditional Bamboo Construction: 4 Side Micro-bevel **Tongue and Groove** Full line of coordinating 15mm accessories Accessories: Color Variation: Moderate

Flat grain (FG)