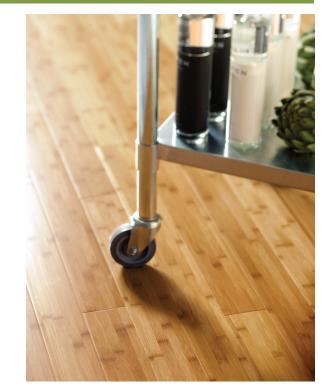

# SIGNATURE NATURALS

Narrow-plank PureForm<sup>™</sup> Solid Bamboo Flooring

Our classic PureForm<sup>™</sup> bamboo in our original narrow-plank design comes in Multiple Precise Lengths of 2,3,4 and 6 feet for an intentionally random visual when installed. Featuring a tongue and groove profile for flexible installation. Designed for use in commercial and residential interiors.