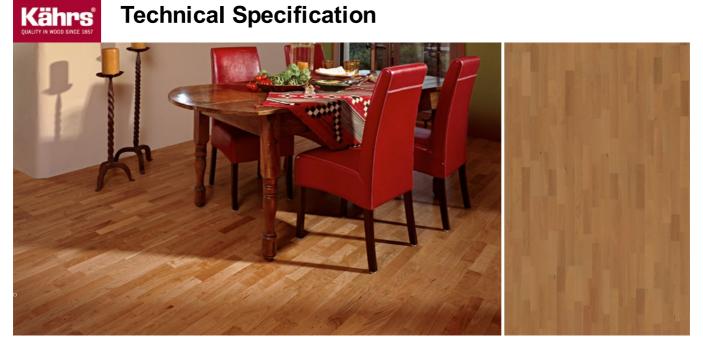

## American Naturals Collection

## **Cherry Savannah**

| Wood species             | Surface treatment              | Joint                                                                          |
|--------------------------|--------------------------------|--------------------------------------------------------------------------------|
| Cherry                   | Satin lacquer                  | Woodloc® 5S                                                                    |
| Design                   | Grading                        | Hardness (Brinell value)                                                       |
| 3-strip                  | City                           | 3.6                                                                            |
| Dimensions               | Article number                 | Package                                                                        |
| 2423 mm x 200 mm x 15 mm | Satin lacquer - 153N15CH50KW 0 | No. of boards: 6 boards<br>Weight per package: 23 kg<br>Area per unit: 2.91 m² |
|                          |                                |                                                                                |
| Colour Change            | Floor heating                  | Installation                                                                   |