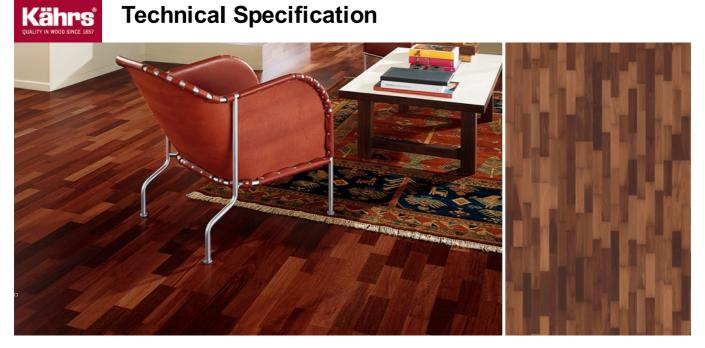

## Jarrah Sydney

| Wood species                              | Surface treatment              | Joint                                                                          |
|-------------------------------------------|--------------------------------|--------------------------------------------------------------------------------|
| Jarrah                                    | Satin lacquer                  | Woodloc® 5S                                                                    |
| Design                                    | Grading                        | Hardness (Brinell value)                                                       |
| 3-strip                                   | City                           | 4.7                                                                            |
| Dimensions                                | Article number                 | Package                                                                        |
|                                           |                                |                                                                                |
| 2423 mm x 200 mm x 15 mm                  | Satin lacquer - 153N15JH50KW 0 | No. of boards: 6 boards<br>Weight per package: 23 kg<br>Area per unit: 2.91 m² |
| 2423 mm x 200 mm x 15 mm<br>Colour Change | Satin lacquer - 153N15JH50KW 0 | Weight per package: 23 kg                                                      |