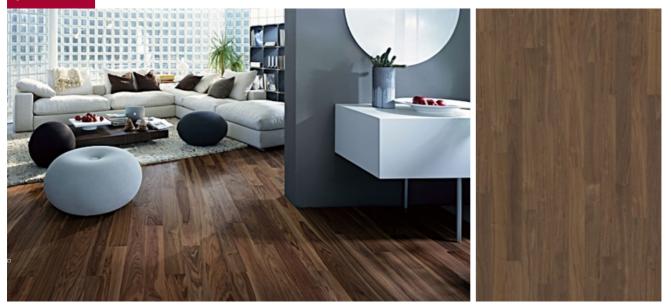

## **Living Collection**

## Walnut Cocoa

brown, some muting of color variation.

Silk matte finish, slight color variation. 4-sided eased edge.

Few knots

| Wood species                          | Surface treatment                                    | Joint                                                                                           |
|---------------------------------------|------------------------------------------------------|-------------------------------------------------------------------------------------------------|
| Walnut                                | Silk matte finish                                    | Woodloc®                                                                                        |
| Design                                | Grading                                              | Hardness (Brinell value)                                                                        |
| Design                                | Grading                                              |                                                                                                 |
| 1-strip                               | City                                                 | 5 - 6                                                                                           |
|                                       |                                                      |                                                                                                 |
| Dimensions                            | Article number                                       | Package                                                                                         |
| Dimensions<br>48 1/4" x 4 5/8" x 1/4" | Article number<br>Silk matte finish - 37101FVA50KW 0 | Package<br>No. of boards: 12 boards<br>Weight per package: 26 lbs<br>Area per unit: 18.72 sq ft |
|                                       |                                                      | No. of boards: 12 boards<br>Weight per package: 26 lbs                                          |