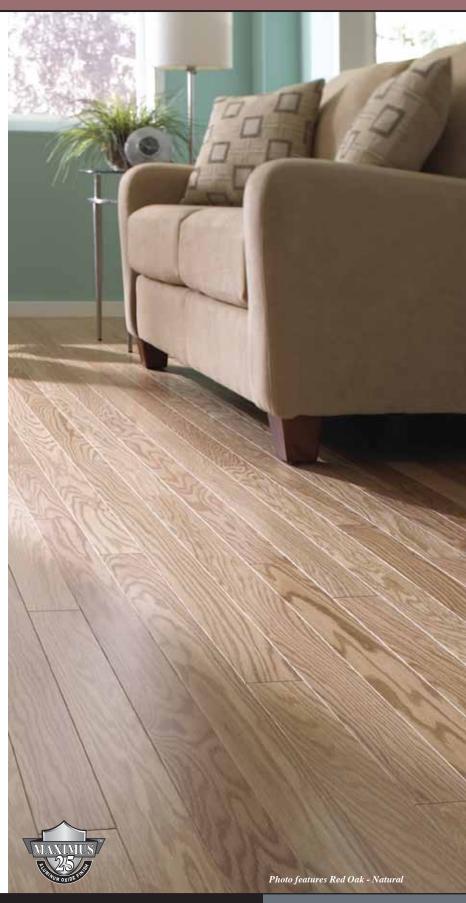

# Kendall

#### **SPECIFICATIONS:**

STRUCTURAL WARRANTY: LIFETIME

FINISH WARRANTY (Residential): 25 YEAR

FINISH WARRANTY (Light Commercial): 5 YEAR

THICKNESS: 1/2" - MULTI - PLY CONSTRUCTION

**PROFILE:** 3" & 5" - 4-SIDED MICRO BEVEL

### **INSTALLATION**











nail

float staple

### **APPLICATION**



**GRADE LEVEL APPLICATION** 

## IMPORTANT INFORMATION ABOUT HARDWOOD FLOORS

Wood is a natural material; therefore graphics and samples may not show all the characteristics and variations of the actual product installed. Extended exposure to natural light can alter the patina of your wood floor. LM Flooring will not be responsible for claims arising from flooring that has a greater range of grain/color variation than found in the showroom display samples.