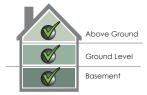

# Kendall

#### **SPECIFICATIONS:**

STRUCTURAL WARRANTY: LIFETIME

FINISH WARRANTY (Residential): 25 YEAR

FINISH WARRANTY (Light Commercial): 5 YEAR

THICKNESS: 1/2" - MULTI - PLY CONSTRUCTION

**PROFILE:** 3" & 5" - 4-SIDED MICRO BEVEL

### **INSTALLATION**











nail

float staple

### **APPLICATION**



**GRADE LEVEL APPLICATION** 

## IMPORTANT INFORMATION ABOUT HARDWOOD FLOORS

Wood is a natural material; therefore graphics and samples may not show all the characteristics and variations of the actual product installed. Extended exposure to natural light can alter the patina of your wood floor. LM Flooring will not be responsible for claims arising from flooring that has a greater range of grain/color variation than found in the showroom display samples.