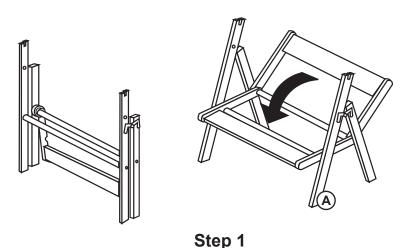

rface and could damage the protective coating.

### **Customer Service**

For questions regarding this product, or to receive replacement or missing parts, contact Customer Service at (800) 524-3555. Please have the model number and part number(s) located in this Assembly Instruction sheet available for reference.

#### **Limited Warranty**

All Guidecraft products are warranted to the original purchaser at the time of purchase and for a period of one (1) year thereafter. In order to provide you with timely assistance, please thoroughly inspect your product for missing or defective parts immediately after opening the carton. To receive replacement or missing parts under this warranty, contact Customer Service. You will also need your sales receipt or other proof of purchase.

Page 1 of 1