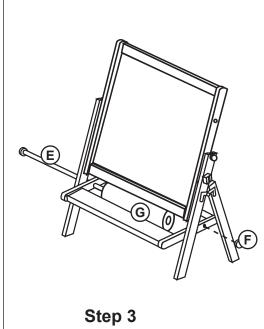

e and could damage the protective coating.

### **Customer Service**

For questions regarding this product, or to receive replacement or missing parts, contact Customer Service at (800) 524-3555. Please have the model number and part number(s) located in this Assembly Instruction sheet available for reference.

#### **Limited Warranty**

All Guidecraft products are warranted to the original purchaser at the time of purchase and for a period of one (1) year thereafter. In order to provide you with timely assistance, please thoroughly inspect your product for missing or defective parts immediately after opening the carton. To receive replacement or missing parts under this warranty, contact Customer Service. You will also need your sales receipt or other proof of purchase.

Page 1 of 1