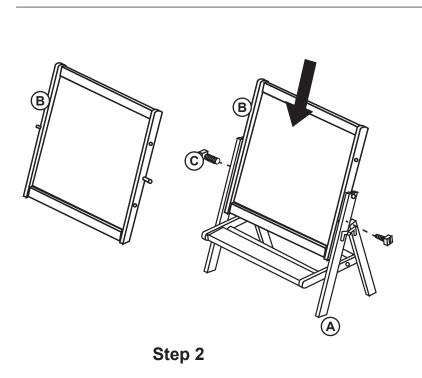

ace and could damage the protective coating.

### **Customer Service**

For questions regarding this product, or to receive replacement or missing parts, contact Customer Service at (800) 524-3555. Please have the model number and part number(s) located in this Assembly Instruction sheet available for reference.

#### **Limited Warranty**

All Guidecraft products are warranted to the original purchaser at the time of purchase and for a period of one (1) year thereafter. In order to provide you with timely assistance, please thoroughly inspect your product for missing or defective parts immediately after opening the carton. To receive replacement or missing parts under this warranty, contact Customer Service. You will also need your sales receipt or other proof of purchase.

Page 1 of 1