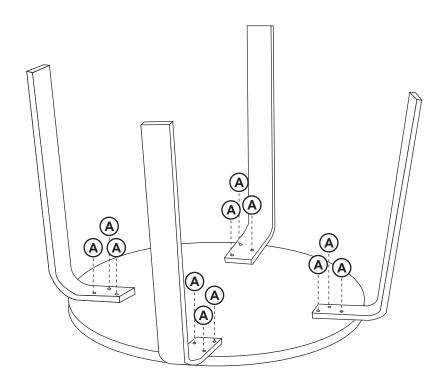

ervice**

For questions regarding this product, or to receive replacement or missing parts, contact Customer Service at (800) 524-3555. Please have the model number and part number(s) located in this Assembly Instruction sheet available for reference.

#### **Limited Warranty**

All Guidecraft products are warranted to the original purchaser at the time of purchase and for a period of one (1) year thereafter. In order to provide you with timely assistance, please thoroughly inspect your product for missing or defective parts immediately after opening the carton. To receive replacement or missing parts under this warranty, contact Customer Service. You will also need your sales receipt or other proof of purchase.

### **Hardware and Parts**



## **Stool Assembly**



# **Table Assembly**