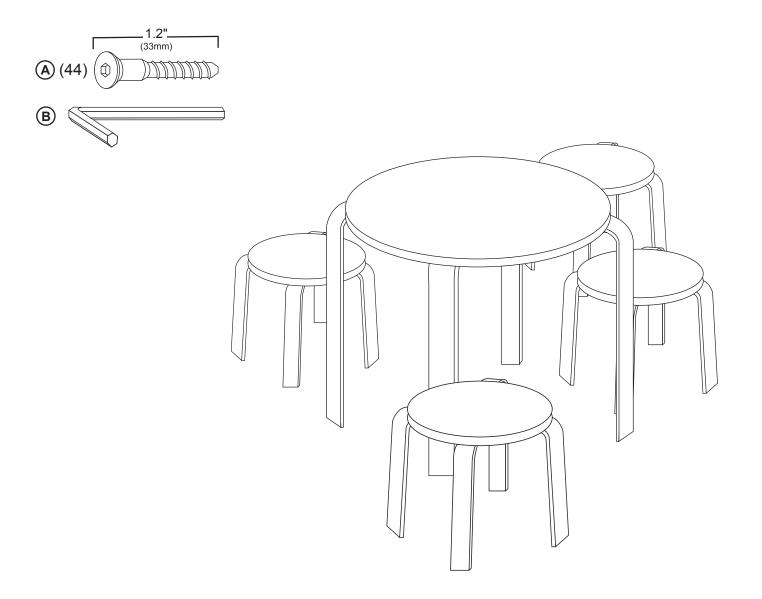

damage the protective coating.

#### **Customer Service**

For questions regarding this product, or to receive replacement or missing parts, contact Customer Service at (800) 524-3555. Please have the model number and part number(s) located in this Assembly Instruction sheet available for reference.

#### **Limited Warranty**

All Guidecraft products are warranted to the original purchaser at the time of purchase and for a period of one (1) year thereafter. In order to provide you with timely assistance, please thoroughly inspect your product for missing or defective parts immediately after opening the carton. To receive replacement or missing parts under this warranty, contact Customer Service. You will also need your sales receipt or other proof of purchase.

### **Hardware and Parts**



## **Stool Assembly**



# **Table Assembly**