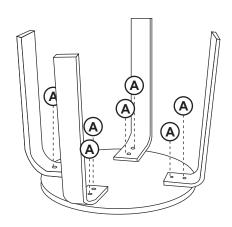

ting.

#### **Customer Service**

For questions regarding this product, or to receive replacement or missing parts, contact Customer Service at (800) 524-3555. Please have the model number and part number(s) located in this Assembly Instruction sheet available for reference.

#### **Limited Warranty**

All Guidecraft products are warranted to the original purchaser at the time of purchase and for a period of one (1) year thereafter. In order to provide you with timely assistance, please thoroughly inspect your product for missing or defective parts immediately after opening the carton. To receive replacement or missing parts under this warranty, contact Customer Service. You will also need your sales receipt or other proof of purchase.

### **Hardware and Parts**



## **Stool Assembly**



# **Table Assembly**