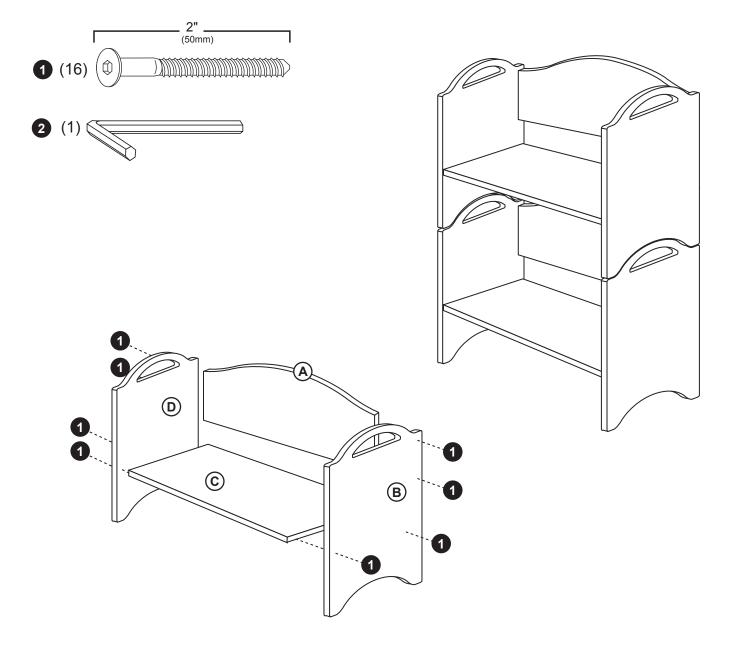

he protective coating.

# **Customer Service**

For questions regarding this product, or to receive replacement or missing parts, contact Customer Service at (800) 524-3555. Please have the model number and part number(s) located in this Assembly Instruction sheet available for reference.

### **Limited Warranty**

All Guidecraft products are warranted to the original purchaser at the time of purchase and for a period of one (1) year thereafter. In order to provide you with timely assistance, please thoroughly inspect your product for missing or defective parts immediately after opening the carton. To receive replacement or missing parts under this warranty, contact Customer Service. You will also need your sales receipt or other proof of purchase.

Page 1 of 1

## **Hardware and Parts**