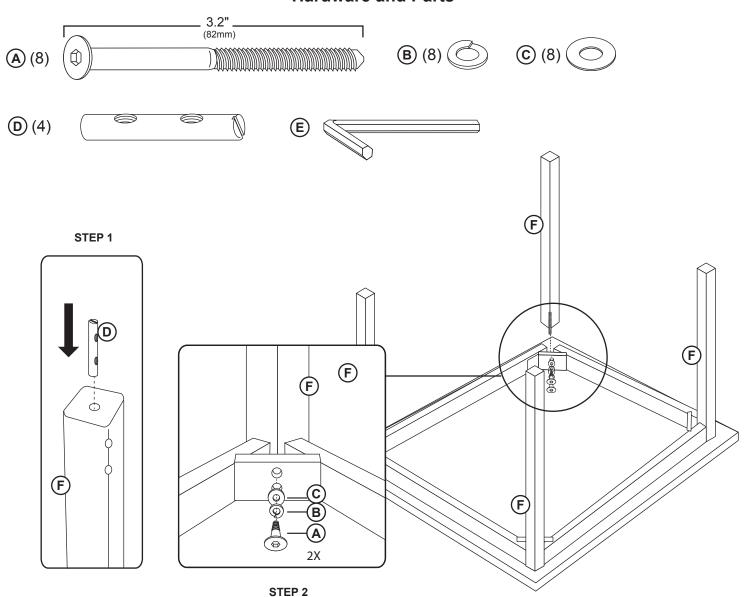

rotective coating.

#### **Customer Service**

For questions regarding this product, or to receive replacement or missing parts, contact Customer Service at (800) 524-3555. Please have the model number and part number(s) located in this Assembly Instruction sheet available for reference.

#### **Limited Warranty**

All Guidecraft products are warranted to the original purchaser at the time of purchase and for a period of one (1) year thereafter. In order to provide you with timely assistance, please thoroughly inspect your product for missing or defective parts immediately after opening the carton. To receive replacement or missing parts under this warranty, contact Customer Service. You will also need your sales receipt or other proof of purchase.

## **Hardware and Parts**

Page 1 of 1