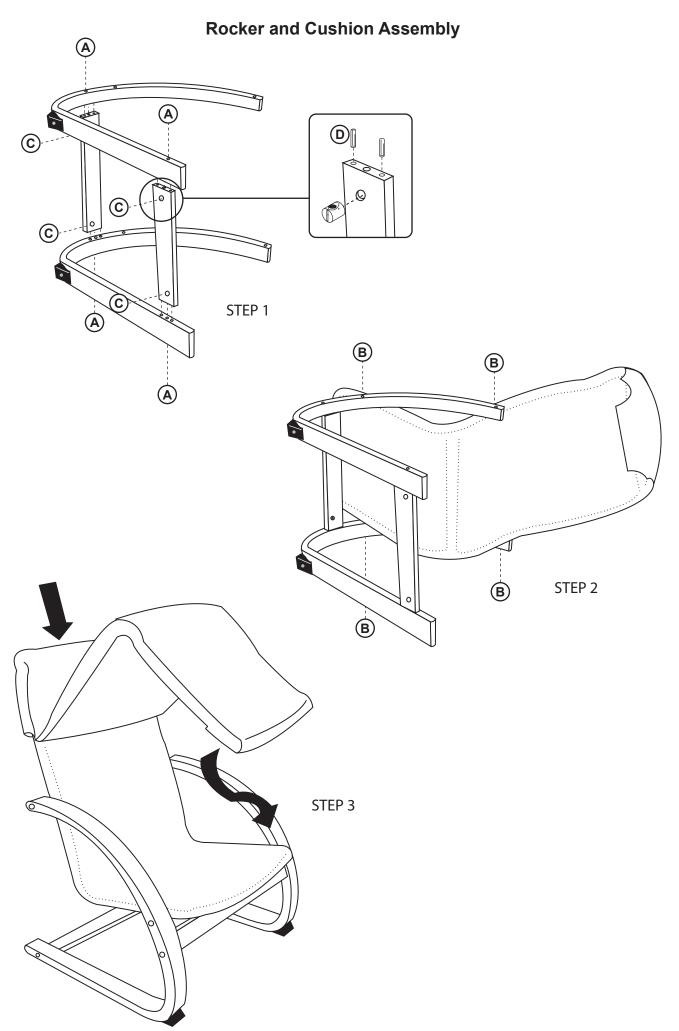

ctive coating.

#### **Customer Service**

For questions regarding this product, or to receive replacement or missing parts, contact Customer Service at (800) 524-3555. Please have the model number and part number(s) located in this Assembly Instruction sheet available for reference.

#### **Limited Warranty**

All Guidecraft products are warranted to the original purchaser at the time of purchase and for a period of one (1) year thereafter. In order to provide you with timely assistance, please thoroughly inspect your product for missing or defective parts immediately after opening the carton. To receive replacement or missing parts under this warranty, contact Customer Service. You will also need your sales receipt or other proof of purchase.

Page 1 of 3

## **Hardware and Parts**