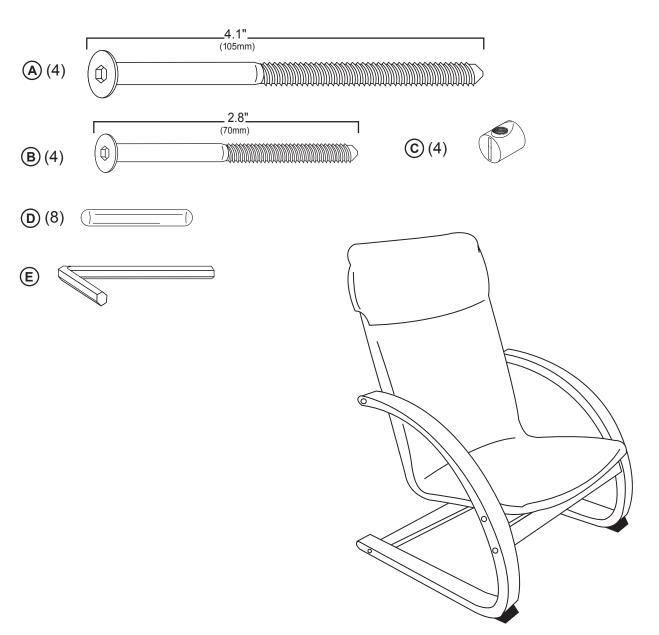

rotective coating.

#### **Customer Service**

For questions regarding this product, or to receive replacement or missing parts, contact Customer Service at (800) 524-3555. Please have the model number and part number(s) located in this Assembly Instruction sheet available for reference.

#### **Limited Warranty**

All Guidecraft products are warranted to the original purchaser at the time of purchase and for a period of one (1) year thereafter. In order to provide you with timely assistance, please thoroughly inspect your product for missing or defective parts immediately after opening the carton. To receive replacement or missing parts under this warranty, contact Customer Service. You will also need your sales receipt or other proof of purchase.

Page 1 of 3

## **Hardware and Parts**