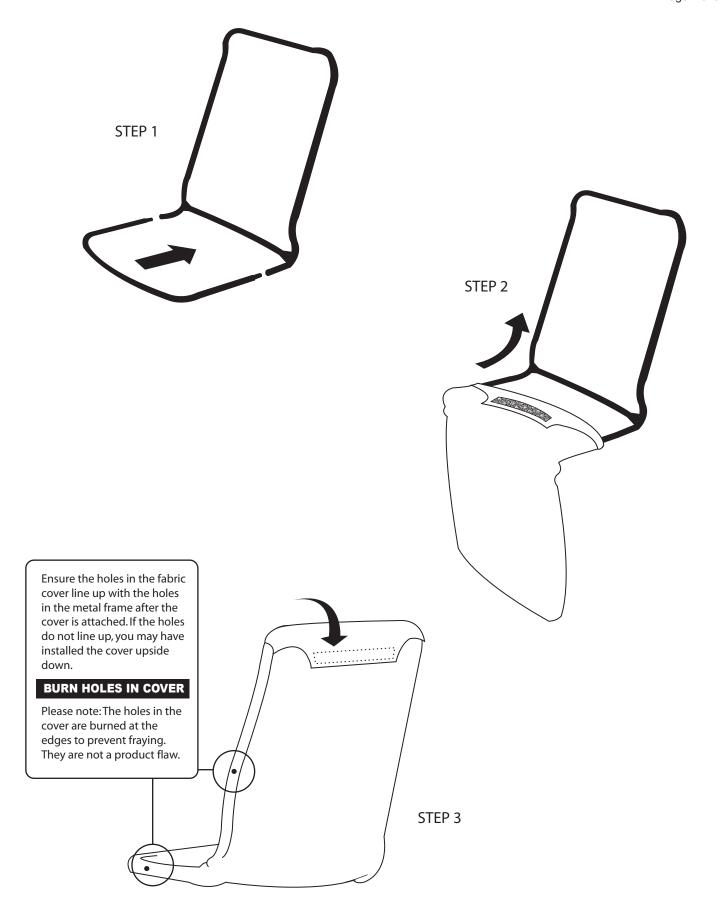

tective coating.

#### **Customer Service**

For questions regarding this product, or to receive replacement or missing parts, contact Customer Service at (800) 524-3555. Please have the model number and part number(s) located in this Assembly Instruction sheet available for reference.

#### **Limited Warranty**

All Guidecraft products are warranted to the original purchaser at the time of purchase and for a period of one (1) year thereafter. In order to provide you with timely assistance, please thoroughly inspect your product for missing or defective parts immediately after opening the carton. To receive replacement or missing parts under this warranty, contact Customer Service. You will also need your sales receipt or other proof of purchase.

Page 1 of 3

## **Hardware and Parts**