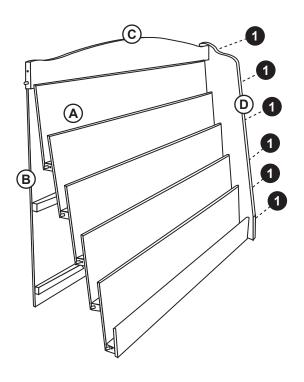

ould damage the protective coating.

### Customer Service

For questions regarding this product, or to receive replacement or missing parts, contact Customer Service at (800) 524-3555. Please have the model number and part number(s) located in this Assembly Instruction sheet available for reference.

### **Limited Warranty**

All Guidecraft products are warranted to the original purchaser at the time of purchase and for a period of one (1) year thereafter. In order to provide you with timely assistance, please thoroughly inspect your product for missing or defective parts immediately after opening the carton. To receive replacement or missing parts under this warranty, contact Customer Service. You will also need your sales receipt or other proof of purchase.

### Hardware and Assembly







Step 1

Step 2