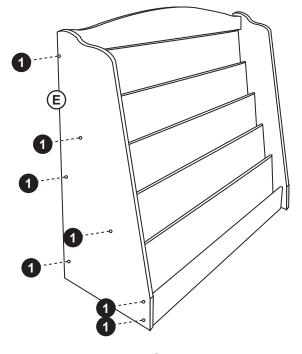

ld damage the protective coating.

### Customer Service

For questions regarding this product, or to receive replacement or missing parts, contact Customer Service at (800) 524-3555. Please have the model number and part number(s) located in this Assembly Instruction sheet available for reference.

### **Limited Warranty**

All Guidecraft products are warranted to the original purchaser at the time of purchase and for a period of one (1) year thereafter. In order to provide you with timely assistance, please thoroughly inspect your product for missing or defective parts immediately after opening the carton. To receive replacement or missing parts under this warranty, contact Customer Service. You will also need your sales receipt or other proof of purchase.

### Hardware and Assembly







Step 1

Step 2