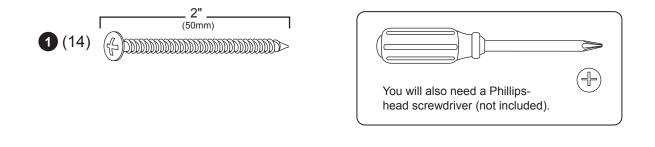

could damage the protective coating.

### Customer Service

For questions regarding this product, or to receive replacement or missing parts, contact Customer Service at (800) 524-3555. Please have the model number and part number(s) located in this Assembly Instruction sheet available for reference.

### **Limited Warranty**

All Guidecraft products are warranted to the original purchaser at the time of purchase and for a period of one (1) year thereafter. In order to provide you with timely assistance, please thoroughly inspect your product for missing or defective parts immediately after opening the carton. To receive replacement or missing parts under this warranty, contact Customer Service. You will also need your sales receipt or other proof of purchase.

### Hardware and Assembly







Step 1

Step 2