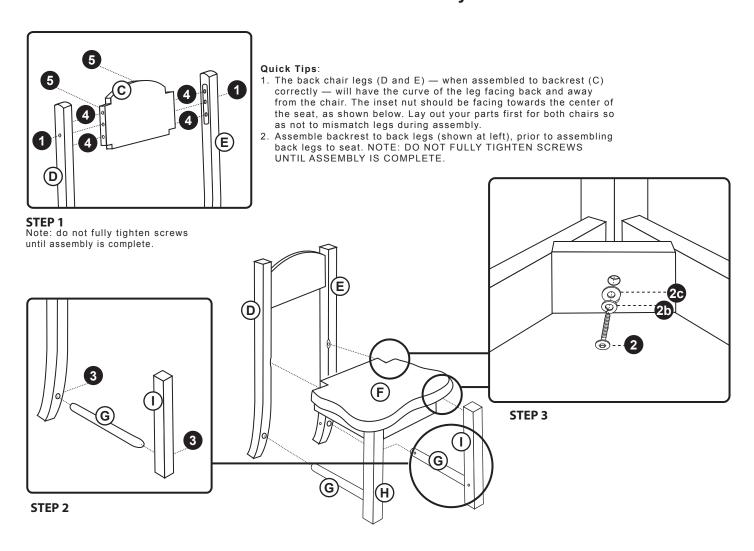

stomer Service**

For questions regarding this product, or to receive replacement or missing parts, contact Customer Service at (800) 524-3555. Please have the model number and part number(s) located in this Assembly Instruction sheet available for reference.

#### **Limited Warranty**

All Guidecraft products are warranted to the original purchaser at the time of purchase and for a period of one (1) year thereafter. In order to provide you with timely assistance, please thoroughly inspect your product for missing or defective parts immediately after opening the carton. To receive replacement or missing parts under this warranty, contact Customer Service. You will also need your sales receipt or other proof of purchase.

page 1 of 2

## **Hardware and Parts**







## **Chair Assembly**