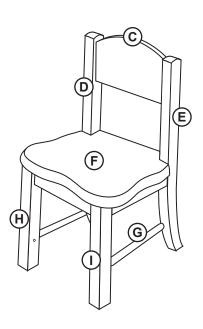

ctive coating.

#### **Customer Service**

For questions regarding this product, or to receive replacement or missing parts, contact Customer Service at (800) 524-3555. Please have the model number and part number(s) located in this Assembly Instruction sheet available for reference.

#### **Limited Warranty**

All Guidecraft products are warranted to the original purchaser at the time of purchase and for a period of one (1) year thereafter. In order to provide you with timely assistance, please thoroughly inspect your product for missing or defective parts immediately after opening the carton. To receive replacement or missing parts under this warranty, contact Customer Service. You will also need your sales receipt or other proof of purchase.

page 1 of 2

## **Hardware and Parts**







## **Chair Assembly**