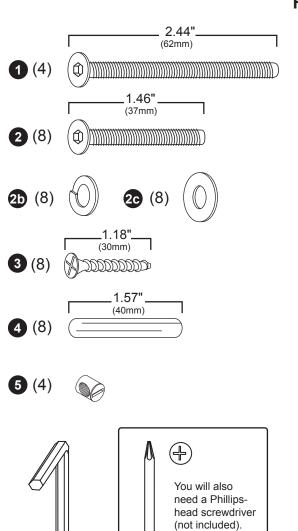

rotective coating.

#### **Customer Service**

For questions regarding this product, or to receive replacement or missing parts, contact Customer Service at (800) 524-3555. Please have the model number and part number(s) located in this Assembly Instruction sheet available for reference.

#### **Limited Warranty**

All Guidecraft products are warranted to the original purchaser at the time of purchase and for a period of one (1) year thereafter. In order to provide you with timely assistance, please thoroughly inspect your product for missing or defective parts immediately after opening the carton. To receive replacement or missing parts under this warranty, contact Customer Service. You will also need your sales receipt or other proof of purchase.

page 1 of 2

## **Hardware and Parts**







## **Chair Assembly**