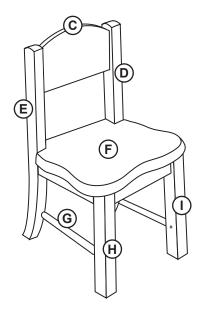

tective coating.

#### **Customer Service**

For questions regarding this product, or to receive replacement or missing parts, contact Customer Service at (800) 524-3555. Please have the model number and part number(s) located in this Assembly Instruction sheet available for reference.

#### **Limited Warranty**

All Guidecraft products are warranted to the original purchaser at the time of purchase and for a period of one (1) year thereafter. In order to provide you with timely assistance, please thoroughly inspect your product for missing or defective parts immediately after opening the carton. To receive replacement or missing parts under this warranty, contact Customer Service. You will also need your sales receipt or other proof of purchase.

page 1 of 2

## **Hardware and Parts**







## **Chair Assembly**