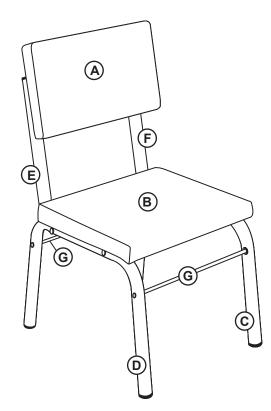

age the protective coating.

#### **Customer Service**

For questions regarding this product, or to receive replacement or missing parts, contact Customer Service at (800) 524-3555. Please have the model number and part number(s) located in this Assembly Instruction sheet available for reference.

#### **Limited Warranty**

All Guidecraft products are warranted to the original purchaser at the time of purchase and for a period of one (1) year thereafter. In order to provide you with timely assistance, please thoroughly inspect your product for missing or defective parts immediately after opening the carton. To receive replacement or missing parts under this warranty, contact Customer Service. You will also need your sales receipt or other proof of purchase.



## **Hardware and Parts**







## **Chair Assembly**