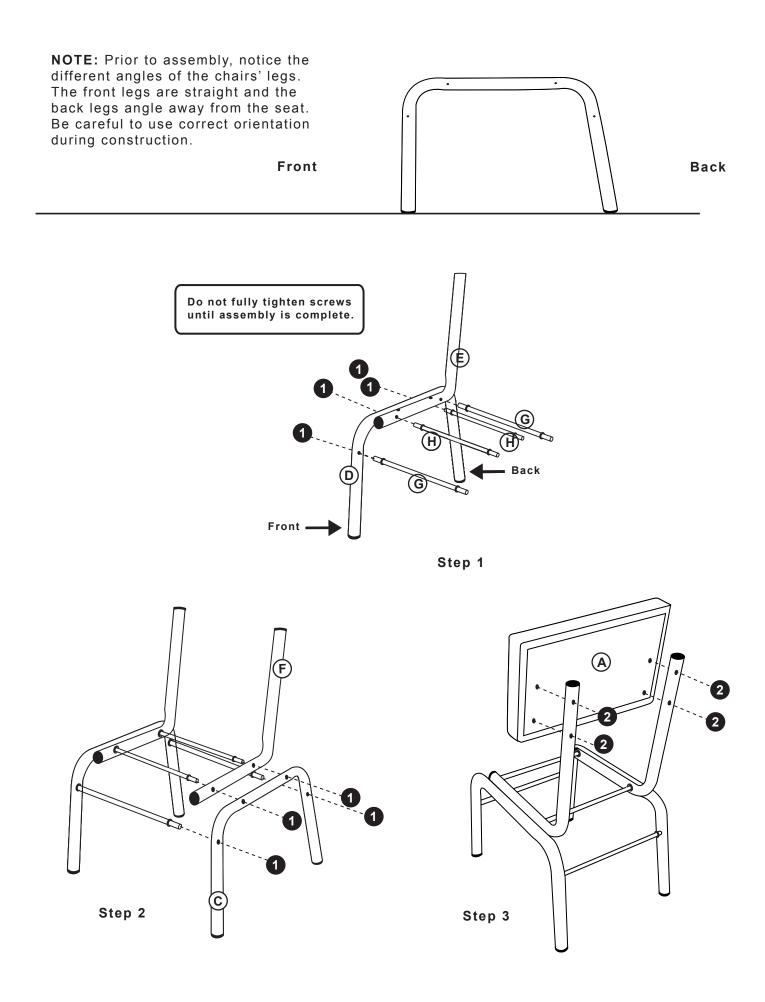

#### **Customer Service**

For questions regarding this product, or to receive replacement or missing parts, contact Customer Service at (800) 524-3555. Please have the model number and part number(s) located in this Assembly Instruction sheet available for reference.

#### **Limited Warranty**

All Guidecraft products are warranted to the original purchaser at the time of purchase and for a period of one (1) year thereafter. In order to provide you with timely assistance, please thoroughly inspect your product for missing or defective parts immediately after opening the carton. To receive replacement or missing parts under this warranty, contact Customer Service. You will also need your sales receipt or other proof of purchase.



## **Hardware and Parts**







## **Chair Assembly**