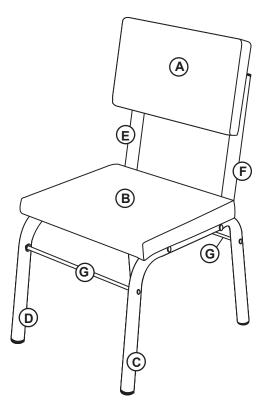

e the protective coating.

#### **Customer Service**

For questions regarding this product, or to receive replacement or missing parts, contact Customer Service at (800) 524-3555. Please have the model number and part number(s) located in this Assembly Instruction sheet available for reference.

#### **Limited Warranty**

All Guidecraft products are warranted to the original purchaser at the time of purchase and for a period of one (1) year thereafter. In order to provide you with timely assistance, please thoroughly inspect your product for missing or defective parts immediately after opening the carton. To receive replacement or missing parts under this warranty, contact Customer Service. You will also need your sales receipt or other proof of purchase.



## **Hardware and Parts**







## **Chair Assembly**