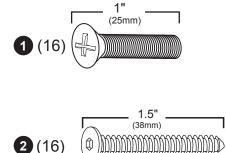

ratch the surface and could damage the protective coating.

#### **Customer Service**

For questions regarding this product, or to receive replacement or missing parts, contact Customer Service at (800) 524-3555. Please have the model number and part number(s) located in this Assembly Instruction sheet available for reference.

#### **Limited Warranty**

All Guidecraft products are warranted to the original purchaser at the time of purchase and for a period of one (1) year thereafter. In order to provide you with timely assistance, please thoroughly inspect your product for missing or defective parts immediately after opening the carton. To receive replacement or missing parts under this warranty, contact Customer Service. You will also need your sales receipt or other proof of purchase.



## **Hardware and Parts**







## **Chair Assembly**