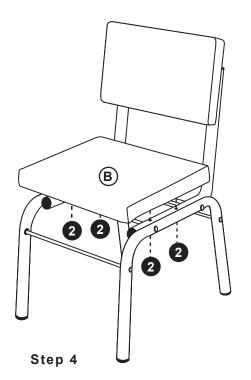

#### **Customer Service**

For questions regarding this product, or to receive replacement or missing parts, contact Customer Service at (800) 524-3555. Please have the model number and part number(s) located in this Assembly Instruction sheet available for reference.

#### **Limited Warranty**

All Guidecraft products are warranted to the original purchaser at the time of purchase and for a period of one (1) year thereafter. In order to provide you with timely assistance, please thoroughly inspect your product for missing or defective parts immediately after opening the carton. To receive replacement or missing parts under this warranty, contact Customer Service. You will also need your sales receipt or other proof of purchase.



## **Hardware and Parts**







## **Chair Assembly**