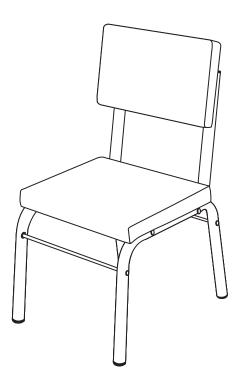

## **Customer Service**

For questions regarding this product, or to receive replacement or missing parts, contact Customer Service at (800) 524-3555. Please have the model number and part number(s) located in this Assembly Instruction sheet available for reference.

#### **Limited Warranty**

All Guidecraft products are warranted to the original purchaser at the time of purchase and for a period of one (1) year thereafter. In order to provide you with timely assistance, please thoroughly inspect your product for missing or defective parts immediately after opening the carton. To receive replacement or missing parts under this warranty, contact Customer Service. You will also need your sales receipt or other proof of purchase.



## **Hardware and Parts**







## **Chair Assembly**