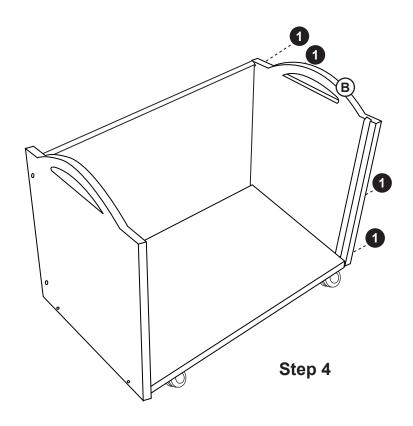

# G97056 School Supply Block Cart Assembly Instructions

For ages 3 and up. Adult assembly required.

WARNING

Small parts and sharp points may be present prior to assembly.