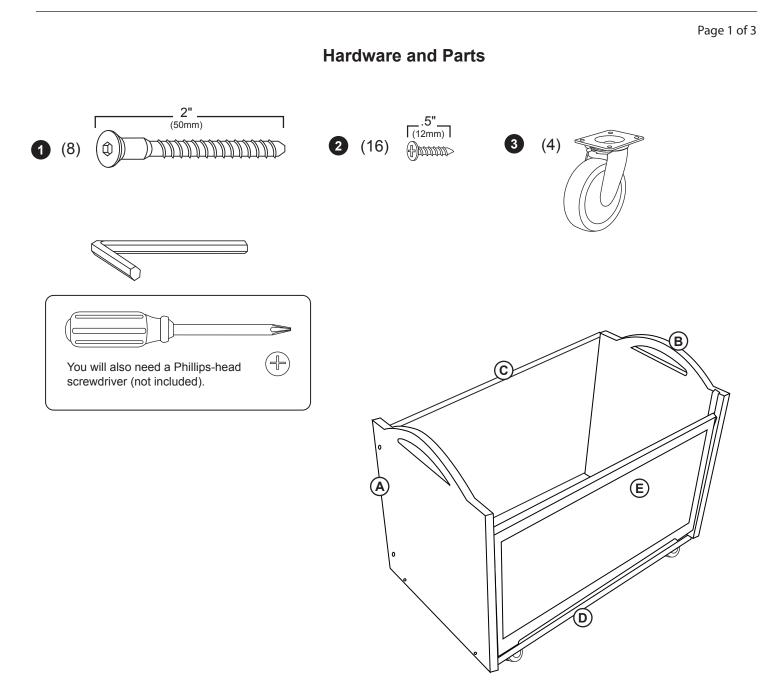

# G97056 School Supply Block Cart Assembly Instructions

For ages 3 and up. Adult assembly required.

WARNING

Small parts and sharp points may be present prior to assembly.