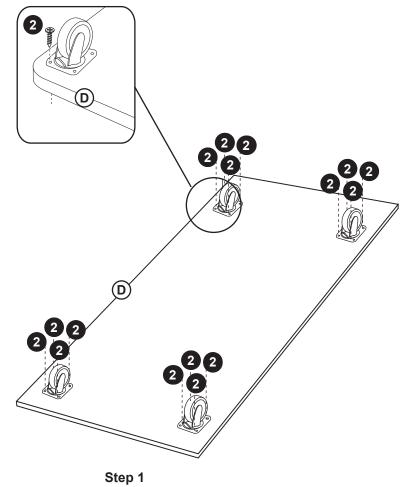

# G97056 School Supply Block Cart Assembly Instructions

For ages 3 and up. Adult assembly required.

WARNING

Small parts and sharp points may be present prior to assembly.