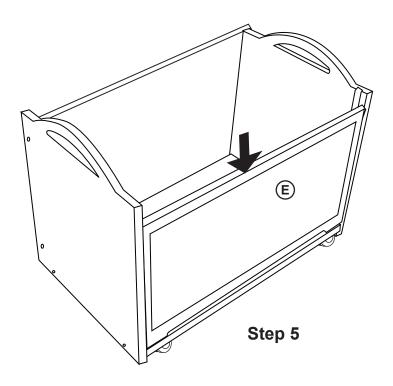

ch the surface and could damage the protective coating.

## Customer Service

For questions regarding this product, or to receive replacement or missing parts, contact Customer Service at (800) 524-3555. Please have the model number and part number(s) located in this Assembly Instruction sheet available for reference.

### **Limited Warranty**

All Guidecraft products are warranted to the original purchaser at the time of purchase and for a period of one (1) year thereafter. In order to provide you with timely assistance, please thoroughly inspect your product for missing or defective parts immediately after opening the carton. To receive replacement or missing parts under this warranty, contact Customer Service. You will also need your sales receipt or other proof of purchase.