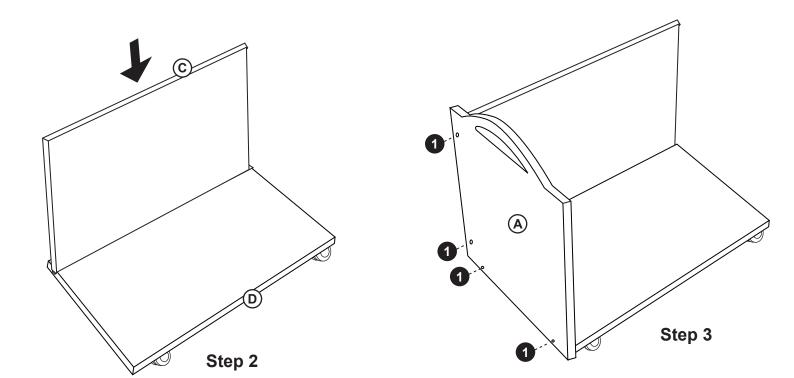

# G97056 School Supply Block Cart Assembly Instructions

For ages 3 and up. Adult assembly required.

WARNING

Small parts and sharp points may be present prior to assembly.