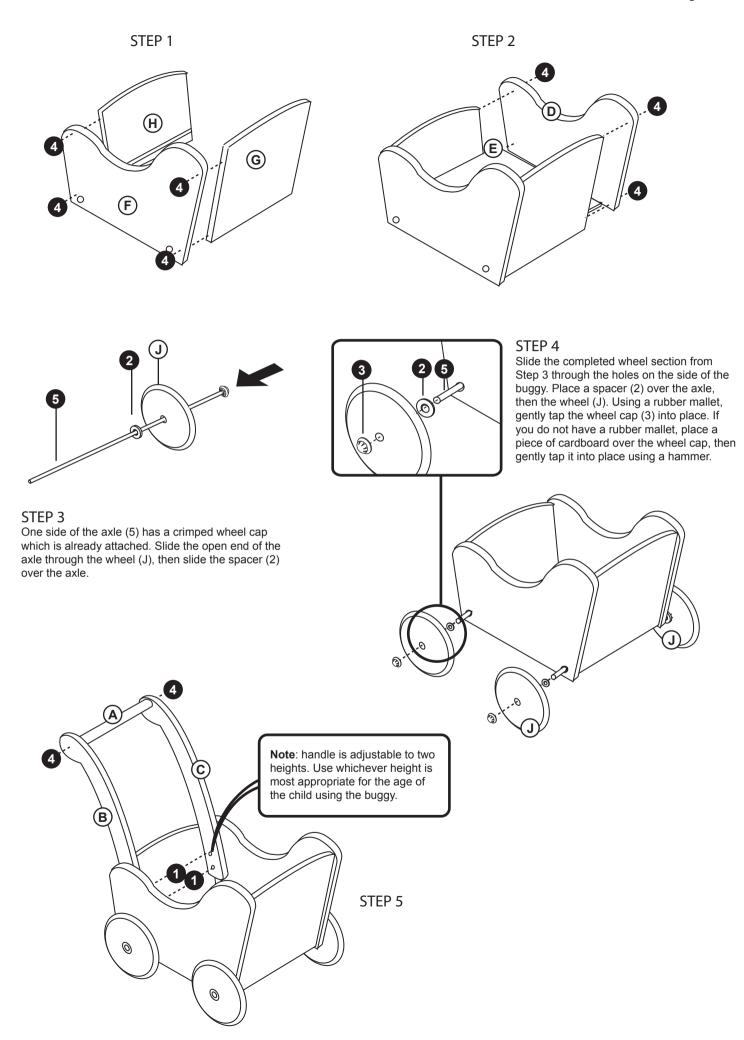

**Customer Service**

For questions regarding this product, or to receive replacement or missing parts, contact Customer Service at (800) 524-3555. Please have the model number and part number(s) located in this Assembly Instruction sheet available for reference.

#### **Limited Warranty**

All Guidecraft products are warranted to the original purchaser at the time of purchase and for a period of one (1) year thereafter. In order to provide you with timely assistance, please thoroughly inspect your product for missing or defective parts immediately after opening the carton. To receive replacement or missing parts under this warranty, contact Customer Service. You will also need your sales receipt or other proof of purchase.

Page 1 of 2

# **Hardware and Parts**









(38mm)