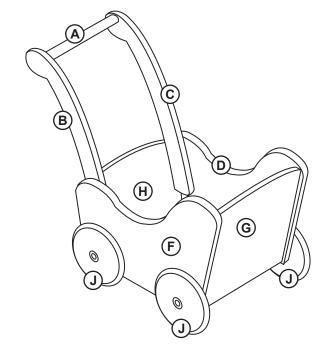

# **Customer Service**

For questions regarding this product, or to receive replacement or missing parts, contact Customer Service at (800) 524-3555. Please have the model number and part number(s) located in this Assembly Instruction sheet available for reference.

#### **Limited Warranty**

All Guidecraft products are warranted to the original purchaser at the time of purchase and for a period of one (1) year thereafter. In order to provide you with timely assistance, please thoroughly inspect your product for missing or defective parts immediately after opening the carton. To receive replacement or missing parts under this warranty, contact Customer Service. You will also need your sales receipt or other proof of purchase.

Page 1 of 2

# **Hardware and Parts**









(38mm)