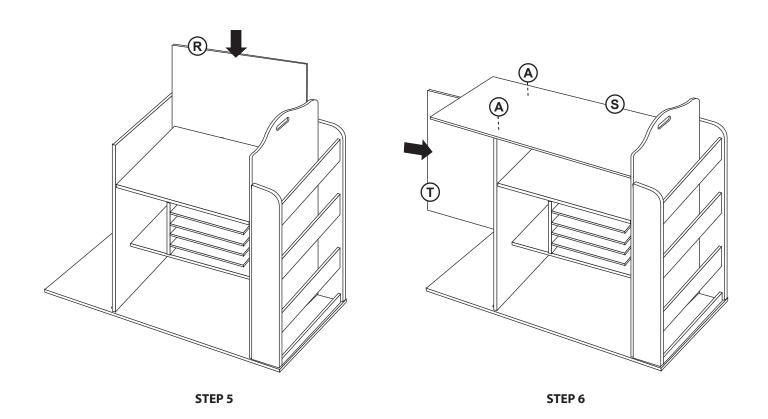

tective coating.

## **Customer Service**

For questions regarding this product, or to receive replacement or missing parts, contact Customer Service at (800) 524-3555. Please have the model number and part number(s) located in this Assembly Instruction sheet available for reference.

### **Limited Warranty**

All Guidecraft products are warranted to the original purchaser at the time of purchase and for a period of one (1) year thereafter. In order to provide you with timely assistance, please thoroughly inspect your product for missing or defective parts immediately after opening the carton. To receive replacement or missing parts under this warranty, contact Customer Service. You will also need your sales receipt or other proof of purchase.

Page 1 of 3

# **Hardware and Parts**













Turn unit on its side to attach casters to bottom.