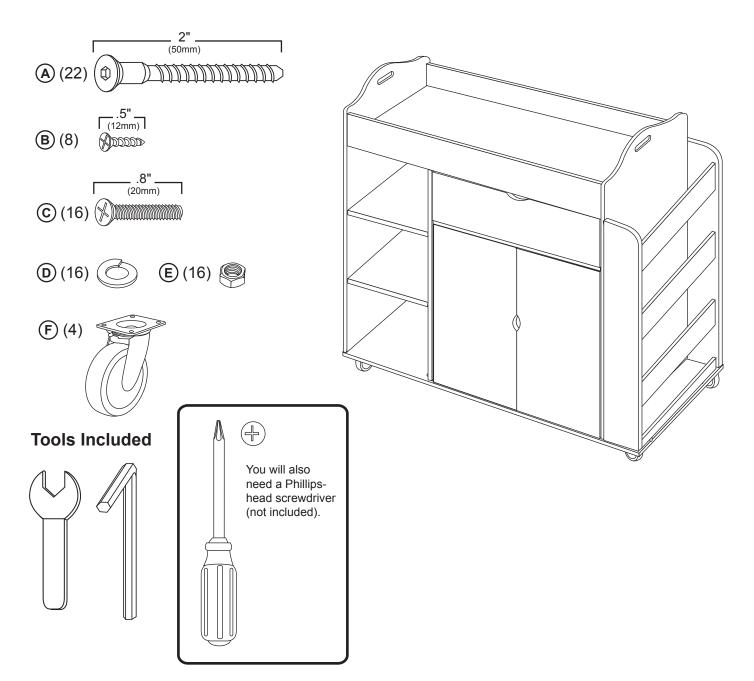

he protective coating.

## **Customer Service**

For questions regarding this product, or to receive replacement or missing parts, contact Customer Service at (800) 524-3555. Please have the model number and part number(s) located in this Assembly Instruction sheet available for reference.

### **Limited Warranty**

All Guidecraft products are warranted to the original purchaser at the time of purchase and for a period of one (1) year thereafter. In order to provide you with timely assistance, please thoroughly inspect your product for missing or defective parts immediately after opening the carton. To receive replacement or missing parts under this warranty, contact Customer Service. You will also need your sales receipt or other proof of purchase.

Page 1 of 3

# **Hardware and Parts**













Turn unit on its side to attach casters to bottom.