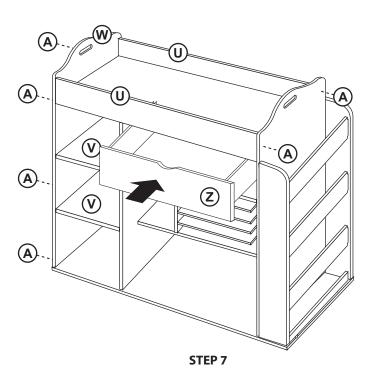

ctive coating.

## **Customer Service**

For questions regarding this product, or to receive replacement or missing parts, contact Customer Service at (800) 524-3555. Please have the model number and part number(s) located in this Assembly Instruction sheet available for reference.

### **Limited Warranty**

All Guidecraft products are warranted to the original purchaser at the time of purchase and for a period of one (1) year thereafter. In order to provide you with timely assistance, please thoroughly inspect your product for missing or defective parts immediately after opening the carton. To receive replacement or missing parts under this warranty, contact Customer Service. You will also need your sales receipt or other proof of purchase.

Page 1 of 3

# **Hardware and Parts**













Turn unit on its side to attach casters to bottom.