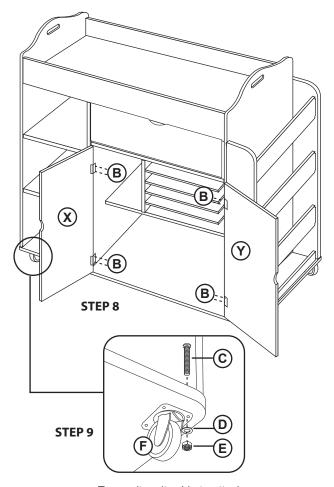

ive coating.

## **Customer Service**

For questions regarding this product, or to receive replacement or missing parts, contact Customer Service at (800) 524-3555. Please have the model number and part number(s) located in this Assembly Instruction sheet available for reference.

### **Limited Warranty**

All Guidecraft products are warranted to the original purchaser at the time of purchase and for a period of one (1) year thereafter. In order to provide you with timely assistance, please thoroughly inspect your product for missing or defective parts immediately after opening the carton. To receive replacement or missing parts under this warranty, contact Customer Service. You will also need your sales receipt or other proof of purchase.

Page 1 of 3

# **Hardware and Parts**













Turn unit on its side to attach casters to bottom.