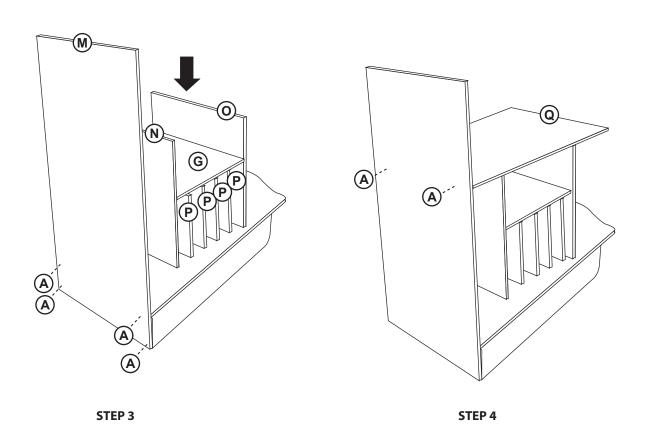

rotective coating.

## **Customer Service**

For questions regarding this product, or to receive replacement or missing parts, contact Customer Service at (800) 524-3555. Please have the model number and part number(s) located in this Assembly Instruction sheet available for reference.

### **Limited Warranty**

All Guidecraft products are warranted to the original purchaser at the time of purchase and for a period of one (1) year thereafter. In order to provide you with timely assistance, please thoroughly inspect your product for missing or defective parts immediately after opening the carton. To receive replacement or missing parts under this warranty, contact Customer Service. You will also need your sales receipt or other proof of purchase.

Page 1 of 3

# **Hardware and Parts**













Turn unit on its side to attach casters to bottom.