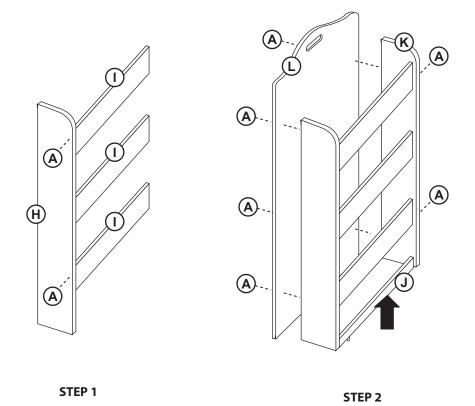

protective coating.

## **Customer Service**

For questions regarding this product, or to receive replacement or missing parts, contact Customer Service at (800) 524-3555. Please have the model number and part number(s) located in this Assembly Instruction sheet available for reference.

### **Limited Warranty**

All Guidecraft products are warranted to the original purchaser at the time of purchase and for a period of one (1) year thereafter. In order to provide you with timely assistance, please thoroughly inspect your product for missing or defective parts immediately after opening the carton. To receive replacement or missing parts under this warranty, contact Customer Service. You will also need your sales receipt or other proof of purchase.

Page 1 of 3

# **Hardware and Parts**













Turn unit on its side to attach casters to bottom.