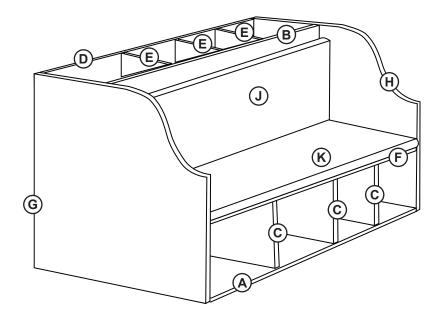

e coating.

#### **Customer Service**

For questions regarding this product, or to receive replacement or missing parts, contact Customer Service at (800) 524-3555. Please have the model number and part number(s) located in this Assembly Instruction sheet available for reference.

#### **Limited Warranty**

All Guidecraft products are warranted to the original purchaser at the time of purchase and for a period of one (1) year thereafter. In order to provide you with timely assistance, please thoroughly inspect your product for missing or defective parts immediately after opening the carton. To receive replacement or missing parts under this warranty, contact Customer Service. You will also need your sales receipt or other proof of purchase.

Page 1 of 3

## **Hardware and Parts**



















STEP 4

STEP 3