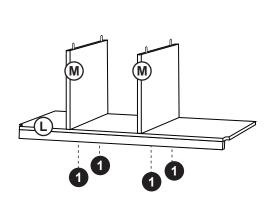

ing.

#### **Customer Service**

For questions regarding this product, or to receive replacement or missing parts, contact Customer Service at (800) 524-3555. Please have the model number and part number(s) located in this Assembly Instruction sheet available for reference.

#### **Limited Warranty**

All Guidecraft products are warranted to the original purchaser at the time of purchase and for a period of one (1) year thereafter. In order to provide you with timely assistance, please thoroughly inspect your product for missing or defective parts immediately after opening the carton. To receive replacement or missing parts under this warranty, contact Customer Service. You will also need your sales receipt or other proof of purchase.

Page 1 of 3

## **Hardware and Parts**



















STEP 4

STEP 3