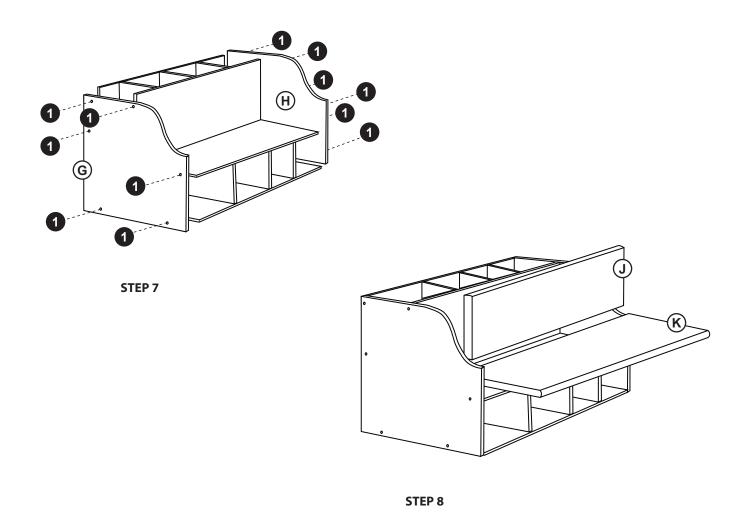

rvice**

For questions regarding this product, or to receive replacement or missing parts, contact Customer Service at (800) 524-3555. Please have the model number and part number(s) located in this Assembly Instruction sheet available for reference.

#### **Limited Warranty**

All Guidecraft products are warranted to the original purchaser at the time of purchase and for a period of one (1) year thereafter. In order to provide you with timely assistance, please thoroughly inspect your product for missing or defective parts immediately after opening the carton. To receive replacement or missing parts under this warranty, contact Customer Service. You will also need your sales receipt or other proof of purchase.

Page 1 of 3

## **Hardware and Parts**



















STEP 4

STEP 3