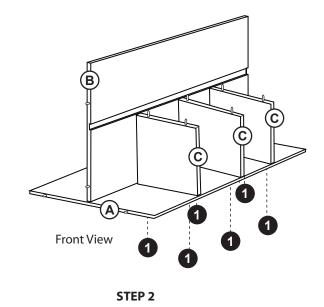

ating.

#### **Customer Service**

For questions regarding this product, or to receive replacement or missing parts, contact Customer Service at (800) 524-3555. Please have the model number and part number(s) located in this Assembly Instruction sheet available for reference.

#### **Limited Warranty**

All Guidecraft products are warranted to the original purchaser at the time of purchase and for a period of one (1) year thereafter. In order to provide you with timely assistance, please thoroughly inspect your product for missing or defective parts immediately after opening the carton. To receive replacement or missing parts under this warranty, contact Customer Service. You will also need your sales receipt or other proof of purchase.

Page 1 of 3

## **Hardware and Parts**



















STEP 4

STEP 3