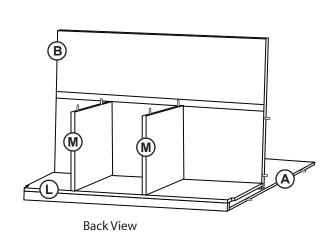

g.

#### **Customer Service**

For questions regarding this product, or to receive replacement or missing parts, contact Customer Service at (800) 524-3555. Please have the model number and part number(s) located in this Assembly Instruction sheet available for reference.

#### **Limited Warranty**

All Guidecraft products are warranted to the original purchaser at the time of purchase and for a period of one (1) year thereafter. In order to provide you with timely assistance, please thoroughly inspect your product for missing or defective parts immediately after opening the carton. To receive replacement or missing parts under this warranty, contact Customer Service. You will also need your sales receipt or other proof of purchase.

Page 1 of 3

## **Hardware and Parts**



















STEP 4

STEP 3