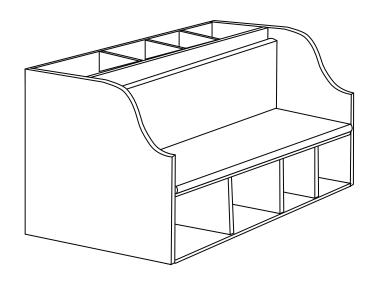

ice**

For questions regarding this product, or to receive replacement or missing parts, contact Customer Service at (800) 524-3555. Please have the model number and part number(s) located in this Assembly Instruction sheet available for reference.

#### **Limited Warranty**

All Guidecraft products are warranted to the original purchaser at the time of purchase and for a period of one (1) year thereafter. In order to provide you with timely assistance, please thoroughly inspect your product for missing or defective parts immediately after opening the carton. To receive replacement or missing parts under this warranty, contact Customer Service. You will also need your sales receipt or other proof of purchase.

Page 1 of 3

## **Hardware and Parts**



















STEP 4

STEP 3