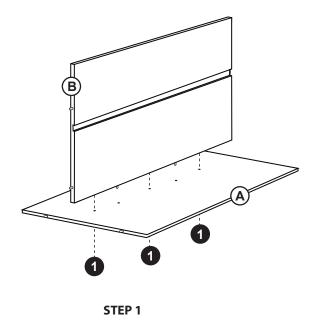

coating.

#### **Customer Service**

For questions regarding this product, or to receive replacement or missing parts, contact Customer Service at (800) 524-3555. Please have the model number and part number(s) located in this Assembly Instruction sheet available for reference.

#### **Limited Warranty**

All Guidecraft products are warranted to the original purchaser at the time of purchase and for a period of one (1) year thereafter. In order to provide you with timely assistance, please thoroughly inspect your product for missing or defective parts immediately after opening the carton. To receive replacement or missing parts under this warranty, contact Customer Service. You will also need your sales receipt or other proof of purchase.

Page 1 of 3

## **Hardware and Parts**



















STEP 4

STEP 3