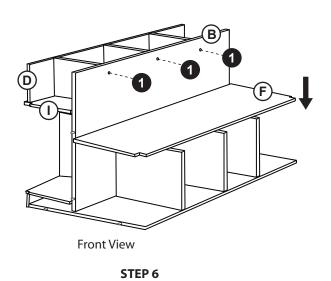

r Service**

For questions regarding this product, or to receive replacement or missing parts, contact Customer Service at (800) 524-3555. Please have the model number and part number(s) located in this Assembly Instruction sheet available for reference.

#### **Limited Warranty**

All Guidecraft products are warranted to the original purchaser at the time of purchase and for a period of one (1) year thereafter. In order to provide you with timely assistance, please thoroughly inspect your product for missing or defective parts immediately after opening the carton. To receive replacement or missing parts under this warranty, contact Customer Service. You will also need your sales receipt or other proof of purchase.

Page 1 of 3

## **Hardware and Parts**



















STEP 4

STEP 3