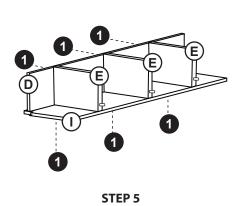

Service**

For questions regarding this product, or to receive replacement or missing parts, contact Customer Service at (800) 524-3555. Please have the model number and part number(s) located in this Assembly Instruction sheet available for reference.

#### **Limited Warranty**

All Guidecraft products are warranted to the original purchaser at the time of purchase and for a period of one (1) year thereafter. In order to provide you with timely assistance, please thoroughly inspect your product for missing or defective parts immediately after opening the carton. To receive replacement or missing parts under this warranty, contact Customer Service. You will also need your sales receipt or other proof of purchase.

Page 1 of 3

## **Hardware and Parts**



















STEP 4

STEP 3