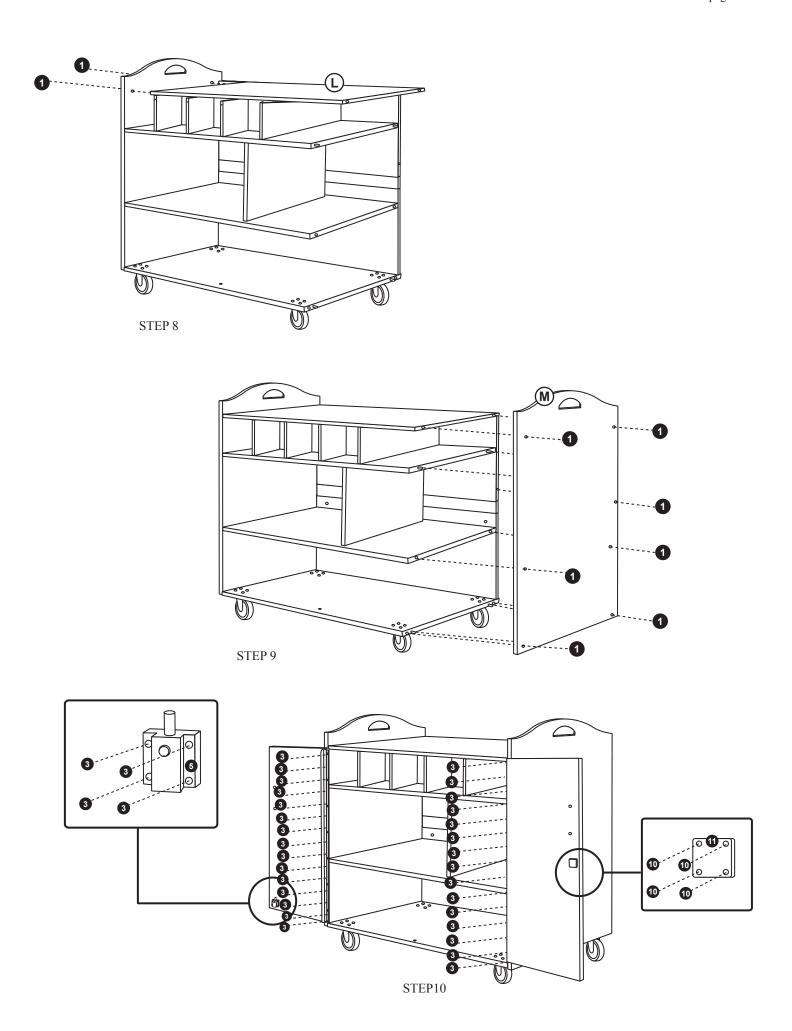

e coating.

#### **Customer Service**

For questions regarding this product, or to receive replacement or missing parts, contact Customer Service at (800) 524-3555. Please have the model number and part number(s) located in this Assembly Instruction sheet available for reference.

#### **Limited Warranty**

All Guidecraft products are warranted to the original purchaser at the time of purchase and for a period of one (1) year thereafter. In order to provide you with timely assistance, please thoroughly inspect your product for missing or defective parts immediately after opening the carton. To receive replacement or missing parts under this warranty, contact Customer Service. You will also need your sales receipt or other proof of purchase.

page 1 of 5

## **Hardware and Parts**













# **Headphone Stand Assembly**



STEP 1