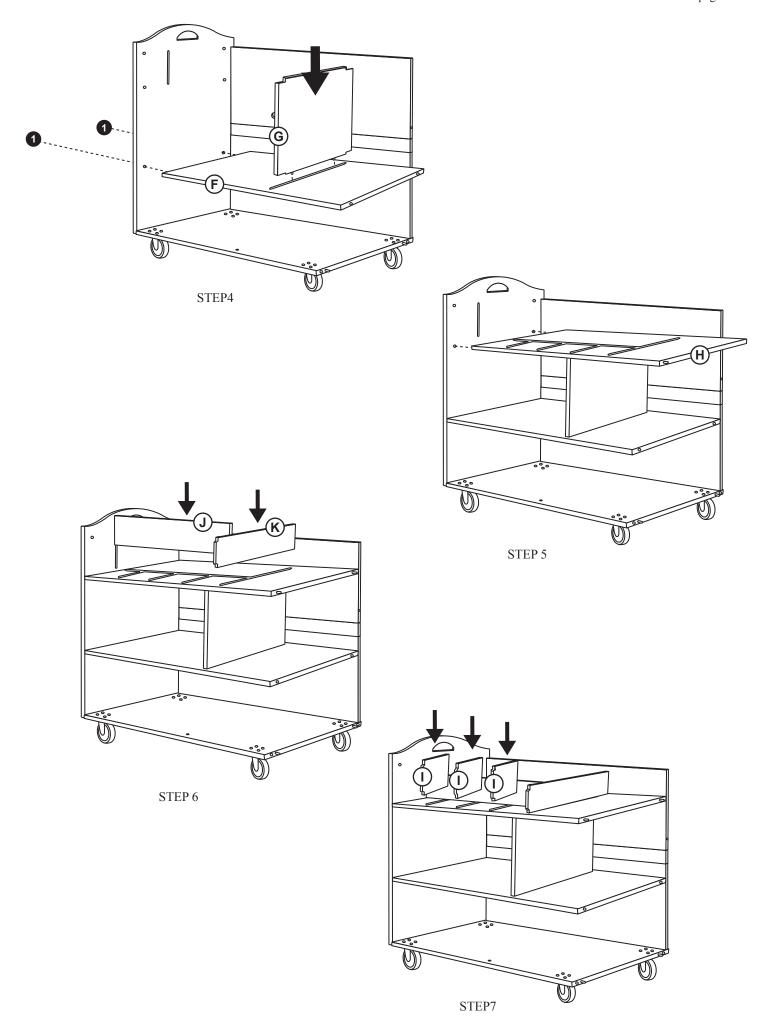

ive coating.

#### **Customer Service**

For questions regarding this product, or to receive replacement or missing parts, contact Customer Service at (800) 524-3555. Please have the model number and part number(s) located in this Assembly Instruction sheet available for reference.

#### **Limited Warranty**

All Guidecraft products are warranted to the original purchaser at the time of purchase and for a period of one (1) year thereafter. In order to provide you with timely assistance, please thoroughly inspect your product for missing or defective parts immediately after opening the carton. To receive replacement or missing parts under this warranty, contact Customer Service. You will also need your sales receipt or other proof of purchase.

page 1 of 5

## **Hardware and Parts**













# **Headphone Stand Assembly**



STEP 1