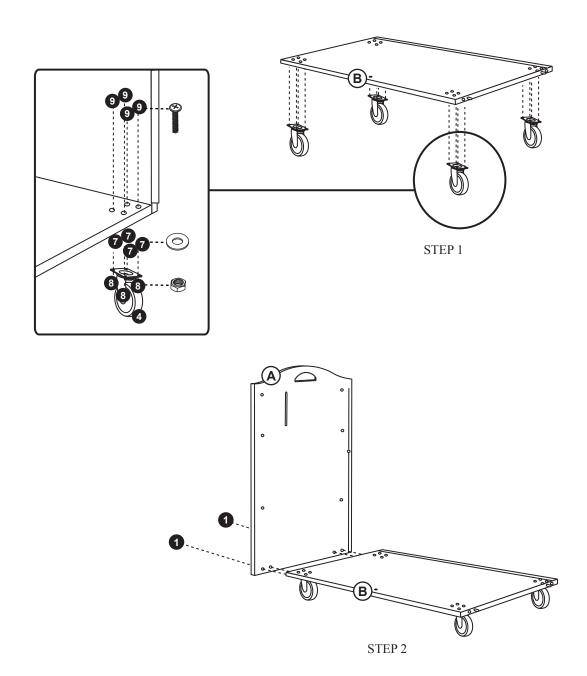

tective coating.

#### **Customer Service**

For questions regarding this product, or to receive replacement or missing parts, contact Customer Service at (800) 524-3555. Please have the model number and part number(s) located in this Assembly Instruction sheet available for reference.

#### **Limited Warranty**

All Guidecraft products are warranted to the original purchaser at the time of purchase and for a period of one (1) year thereafter. In order to provide you with timely assistance, please thoroughly inspect your product for missing or defective parts immediately after opening the carton. To receive replacement or missing parts under this warranty, contact Customer Service. You will also need your sales receipt or other proof of purchase.

page 1 of 5

## **Hardware and Parts**













# **Headphone Stand Assembly**



STEP 1