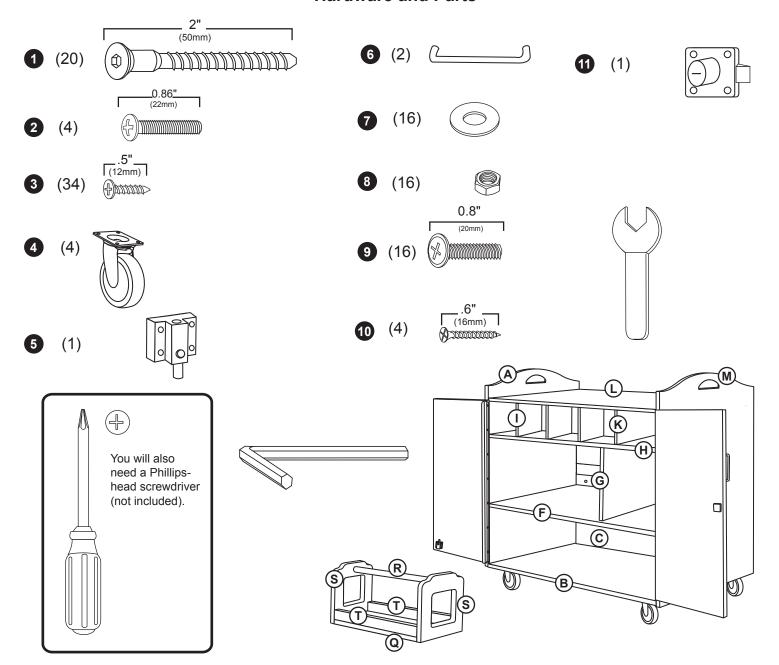

rotective coating.

#### **Customer Service**

For questions regarding this product, or to receive replacement or missing parts, contact Customer Service at (800) 524-3555. Please have the model number and part number(s) located in this Assembly Instruction sheet available for reference.

#### **Limited Warranty**

All Guidecraft products are warranted to the original purchaser at the time of purchase and for a period of one (1) year thereafter. In order to provide you with timely assistance, please thoroughly inspect your product for missing or defective parts immediately after opening the carton. To receive replacement or missing parts under this warranty, contact Customer Service. You will also need your sales receipt or other proof of purchase.

page 1 of 5

## **Hardware and Parts**













# **Headphone Stand Assembly**



STEP 1