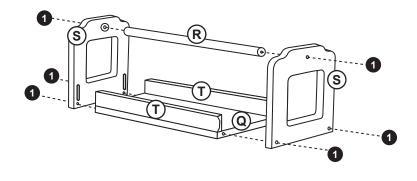

*

For questions regarding this product, or to receive replacement or missing parts, contact Customer Service at (800) 524-3555. Please have the model number and part number(s) located in this Assembly Instruction sheet available for reference.

#### **Limited Warranty**

All Guidecraft products are warranted to the original purchaser at the time of purchase and for a period of one (1) year thereafter. In order to provide you with timely assistance, please thoroughly inspect your product for missing or defective parts immediately after opening the carton. To receive replacement or missing parts under this warranty, contact Customer Service. You will also need your sales receipt or other proof of purchase.

page 1 of 5

## **Hardware and Parts**













# **Headphone Stand Assembly**



STEP 1