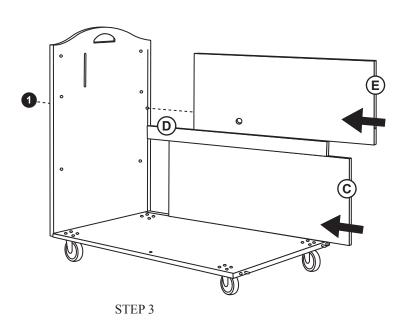

ctive coating.

#### **Customer Service**

For questions regarding this product, or to receive replacement or missing parts, contact Customer Service at (800) 524-3555. Please have the model number and part number(s) located in this Assembly Instruction sheet available for reference.

#### **Limited Warranty**

All Guidecraft products are warranted to the original purchaser at the time of purchase and for a period of one (1) year thereafter. In order to provide you with timely assistance, please thoroughly inspect your product for missing or defective parts immediately after opening the carton. To receive replacement or missing parts under this warranty, contact Customer Service. You will also need your sales receipt or other proof of purchase.

page 1 of 5

## **Hardware and Parts**













# **Headphone Stand Assembly**



STEP 1