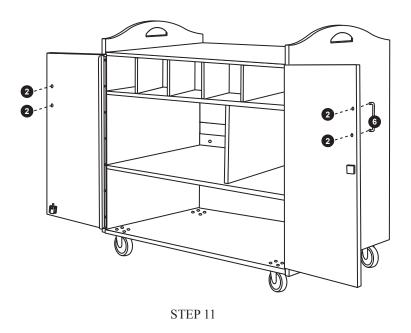

coating.

#### **Customer Service**

For questions regarding this product, or to receive replacement or missing parts, contact Customer Service at (800) 524-3555. Please have the model number and part number(s) located in this Assembly Instruction sheet available for reference.

#### **Limited Warranty**

All Guidecraft products are warranted to the original purchaser at the time of purchase and for a period of one (1) year thereafter. In order to provide you with timely assistance, please thoroughly inspect your product for missing or defective parts immediately after opening the carton. To receive replacement or missing parts under this warranty, contact Customer Service. You will also need your sales receipt or other proof of purchase.

page 1 of 5

## **Hardware and Parts**













# **Headphone Stand Assembly**



STEP 1