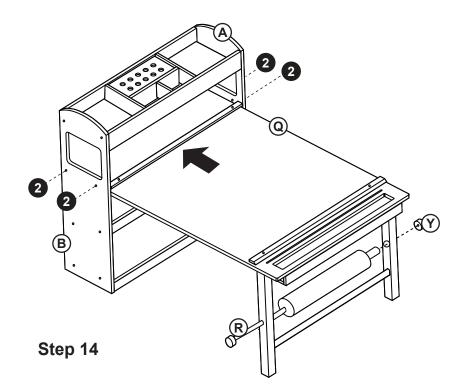

stions regarding this product, or to receive replacement or missing parts, contact Customer Service at (800) 524-3555. Please have the model number and part number(s) located in this Assembly Instruction sheet available for reference.

#### **Limited Warranty**

All Guidecraft products are warranted to the original purchaser at the time of purchase and for a period of one (1) year thereafter. In order to provide you with timely assistance, please thoroughly inspect your product for missing or defective parts immediately after opening the carton. To receive replacement or missing parts under this warranty, contact Customer Service. You will also need your sales receipt or other proof of purchase.







Step 1







Step 4









Step 7

Step 8

Step 10



Step 9







0



Step 13

Q