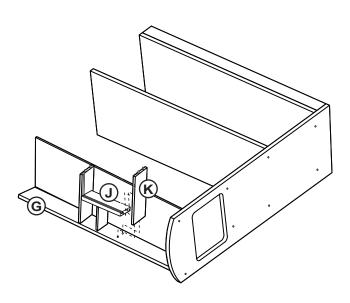

age the protective coating.

### **Customer Service**

For questions regarding this product, or to receive replacement or missing parts, contact Customer Service at (800) 524-3555. Please have the model number and part number(s) located in this Assembly Instruction sheet available for reference.

#### **Limited Warranty**

All Guidecraft products are warranted to the original purchaser at the time of purchase and for a period of one (1) year thereafter. In order to provide you with timely assistance, please thoroughly inspect your product for missing or defective parts immediately after opening the carton. To receive replacement or missing parts under this warranty, contact Customer Service. You will also need your sales receipt or other proof of purchase.







Step 1







Step 4









Step 7

Step 8

Step 10



Step 9







0



Step 13

Q