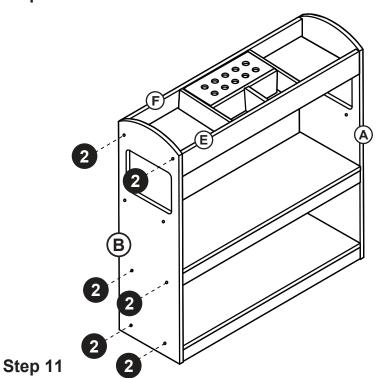

omer Service**

For questions regarding this product, or to receive replacement or missing parts, contact Customer Service at (800) 524-3555. Please have the model number and part number(s) located in this Assembly Instruction sheet available for reference.

#### **Limited Warranty**

All Guidecraft products are warranted to the original purchaser at the time of purchase and for a period of one (1) year thereafter. In order to provide you with timely assistance, please thoroughly inspect your product for missing or defective parts immediately after opening the carton. To receive replacement or missing parts under this warranty, contact Customer Service. You will also need your sales receipt or other proof of purchase.







Step 1







Step 4









Step 7

Step 8

Step 10



Step 9







0



Step 13

Q