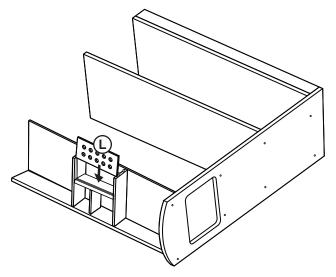

e the protective coating.

### **Customer Service**

For questions regarding this product, or to receive replacement or missing parts, contact Customer Service at (800) 524-3555. Please have the model number and part number(s) located in this Assembly Instruction sheet available for reference.

#### **Limited Warranty**

All Guidecraft products are warranted to the original purchaser at the time of purchase and for a period of one (1) year thereafter. In order to provide you with timely assistance, please thoroughly inspect your product for missing or defective parts immediately after opening the carton. To receive replacement or missing parts under this warranty, contact Customer Service. You will also need your sales receipt or other proof of purchase.







Step 1







Step 4









Step 7

Step 8

Step 10



Step 9







0



Step 13

Q