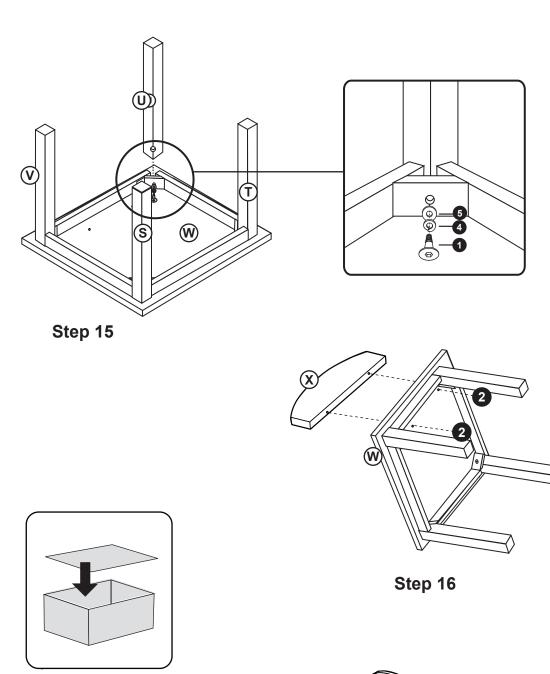

ions regarding this product, or to receive replacement or missing parts, contact Customer Service at (800) 524-3555. Please have the model number and part number(s) located in this Assembly Instruction sheet available for reference.

#### **Limited Warranty**

All Guidecraft products are warranted to the original purchaser at the time of purchase and for a period of one (1) year thereafter. In order to provide you with timely assistance, please thoroughly inspect your product for missing or defective parts immediately after opening the carton. To receive replacement or missing parts under this warranty, contact Customer Service. You will also need your sales receipt or other proof of purchase.







Step 1







Step 4









Step 7

Step 8

Step 10



Step 9







0



Step 13

Q