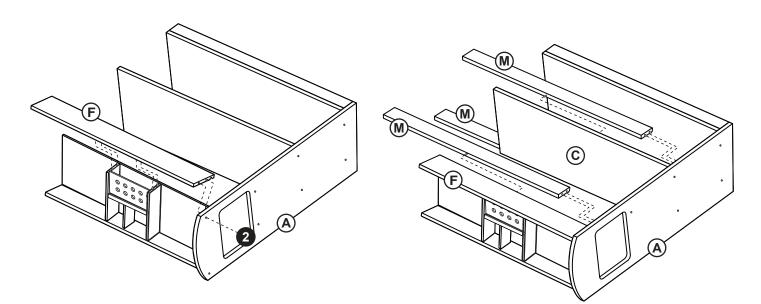

### **Customer Service**

For questions regarding this product, or to receive replacement or missing parts, contact Customer Service at (800) 524-3555. Please have the model number and part number(s) located in this Assembly Instruction sheet available for reference.

#### **Limited Warranty**

All Guidecraft products are warranted to the original purchaser at the time of purchase and for a period of one (1) year thereafter. In order to provide you with timely assistance, please thoroughly inspect your product for missing or defective parts immediately after opening the carton. To receive replacement or missing parts under this warranty, contact Customer Service. You will also need your sales receipt or other proof of purchase.







Step 1







Step 4









Step 7

Step 8

Step 10



Step 9







0



Step 13

Q