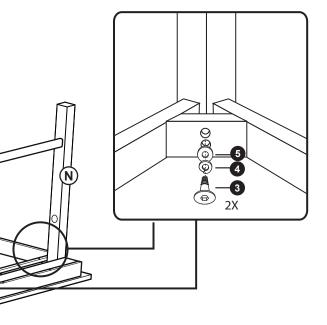

ice**

For questions regarding this product, or to receive replacement or missing parts, contact Customer Service at (800) 524-3555. Please have the model number and part number(s) located in this Assembly Instruction sheet available for reference.

#### **Limited Warranty**

All Guidecraft products are warranted to the original purchaser at the time of purchase and for a period of one (1) year thereafter. In order to provide you with timely assistance, please thoroughly inspect your product for missing or defective parts immediately after opening the carton. To receive replacement or missing parts under this warranty, contact Customer Service. You will also need your sales receipt or other proof of purchase.







Step 1







Step 4









Step 7

Step 8

Step 10



Step 9







0



Step 13

Q