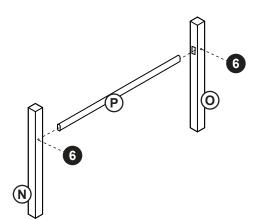

er Service**

For questions regarding this product, or to receive replacement or missing parts, contact Customer Service at (800) 524-3555. Please have the model number and part number(s) located in this Assembly Instruction sheet available for reference.

#### **Limited Warranty**

All Guidecraft products are warranted to the original purchaser at the time of purchase and for a period of one (1) year thereafter. In order to provide you with timely assistance, please thoroughly inspect your product for missing or defective parts immediately after opening the carton. To receive replacement or missing parts under this warranty, contact Customer Service. You will also need your sales receipt or other proof of purchase.







Step 1







Step 4









Step 7

Step 8

Step 10



Step 9







0



Step 13

Q