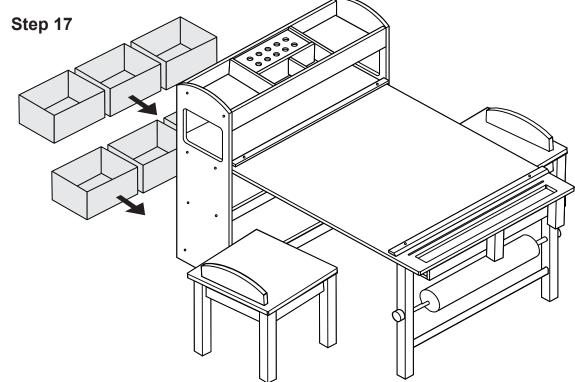

ns regarding this product, or to receive replacement or missing parts, contact Customer Service at (800) 524-3555. Please have the model number and part number(s) located in this Assembly Instruction sheet available for reference.

#### **Limited Warranty**

All Guidecraft products are warranted to the original purchaser at the time of purchase and for a period of one (1) year thereafter. In order to provide you with timely assistance, please thoroughly inspect your product for missing or defective parts immediately after opening the carton. To receive replacement or missing parts under this warranty, contact Customer Service. You will also need your sales receipt or other proof of purchase.







Step 1







Step 4









Step 7

Step 8

Step 10



Step 9







0



Step 13

Q