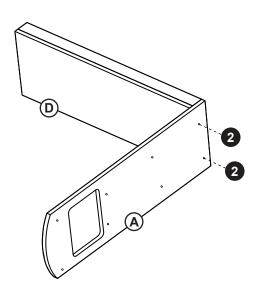

atch the surface and could damage the protective coating.

### **Customer Service**

For questions regarding this product, or to receive replacement or missing parts, contact Customer Service at (800) 524-3555. Please have the model number and part number(s) located in this Assembly Instruction sheet available for reference.

#### **Limited Warranty**

All Guidecraft products are warranted to the original purchaser at the time of purchase and for a period of one (1) year thereafter. In order to provide you with timely assistance, please thoroughly inspect your product for missing or defective parts immediately after opening the carton. To receive replacement or missing parts under this warranty, contact Customer Service. You will also need your sales receipt or other proof of purchase.







Step 1







Step 4









Step 7

Step 8

Step 10



Step 9







0



Step 13

Q