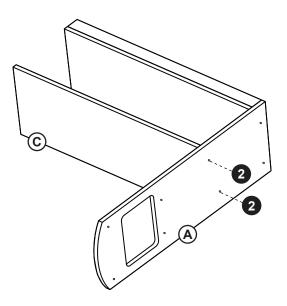

ch the surface and could damage the protective coating.

### **Customer Service**

For questions regarding this product, or to receive replacement or missing parts, contact Customer Service at (800) 524-3555. Please have the model number and part number(s) located in this Assembly Instruction sheet available for reference.

#### **Limited Warranty**

All Guidecraft products are warranted to the original purchaser at the time of purchase and for a period of one (1) year thereafter. In order to provide you with timely assistance, please thoroughly inspect your product for missing or defective parts immediately after opening the carton. To receive replacement or missing parts under this warranty, contact Customer Service. You will also need your sales receipt or other proof of purchase.







Step 1







Step 4









Step 7

Step 8

Step 10



Step 9







0



Step 13

Q