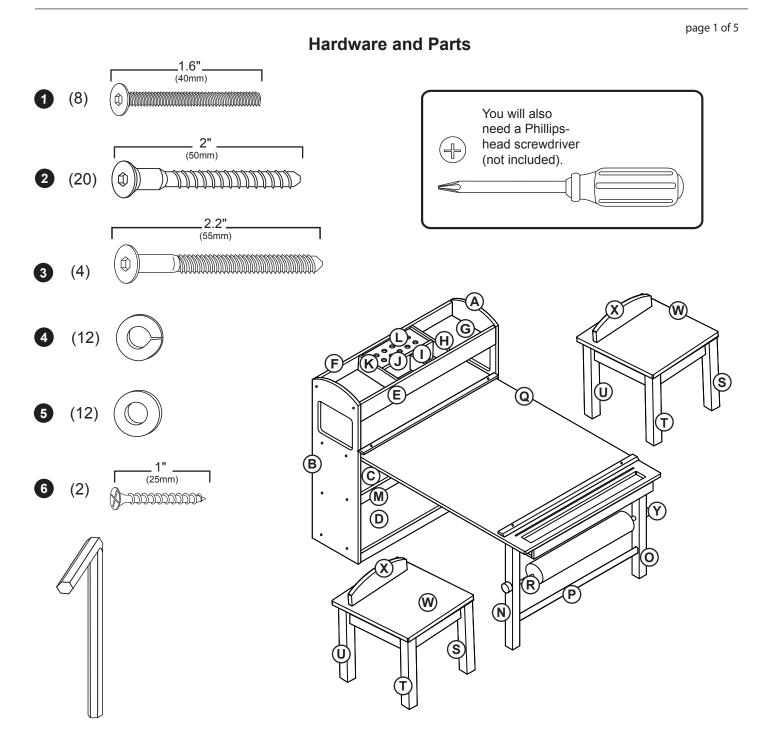

cratch the surface and could damage the protective coating.

### **Customer Service**

For questions regarding this product, or to receive replacement or missing parts, contact Customer Service at (800) 524-3555. Please have the model number and part number(s) located in this Assembly Instruction sheet available for reference.

#### **Limited Warranty**

All Guidecraft products are warranted to the original purchaser at the time of purchase and for a period of one (1) year thereafter. In order to provide you with timely assistance, please thoroughly inspect your product for missing or defective parts immediately after opening the carton. To receive replacement or missing parts under this warranty, contact Customer Service. You will also need your sales receipt or other proof of purchase.







Step 1







Step 4









Step 7

Step 8

Step 10



Step 9







0



Step 13

Q