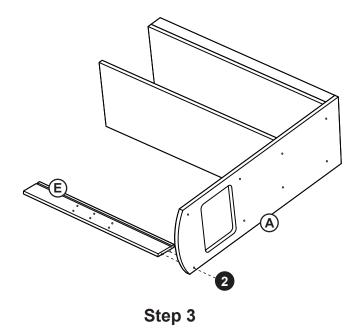

ce and could damage the protective coating.

### **Customer Service**

For questions regarding this product, or to receive replacement or missing parts, contact Customer Service at (800) 524-3555. Please have the model number and part number(s) located in this Assembly Instruction sheet available for reference.

#### **Limited Warranty**

All Guidecraft products are warranted to the original purchaser at the time of purchase and for a period of one (1) year thereafter. In order to provide you with timely assistance, please thoroughly inspect your product for missing or defective parts immediately after opening the carton. To receive replacement or missing parts under this warranty, contact Customer Service. You will also need your sales receipt or other proof of purchase.







Step 1







Step 4









Step 7

Step 8

Step 10



Step 9







0



Step 13

Q