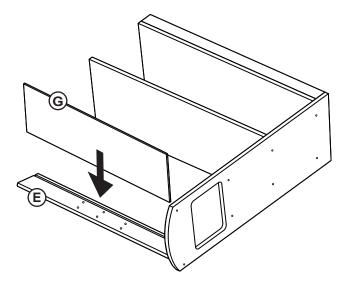

and could damage the protective coating.

### **Customer Service**

For questions regarding this product, or to receive replacement or missing parts, contact Customer Service at (800) 524-3555. Please have the model number and part number(s) located in this Assembly Instruction sheet available for reference.

#### **Limited Warranty**

All Guidecraft products are warranted to the original purchaser at the time of purchase and for a period of one (1) year thereafter. In order to provide you with timely assistance, please thoroughly inspect your product for missing or defective parts immediately after opening the carton. To receive replacement or missing parts under this warranty, contact Customer Service. You will also need your sales receipt or other proof of purchase.







Step 1







Step 4









Step 7

Step 8

Step 10



Step 9







0



Step 13

Q