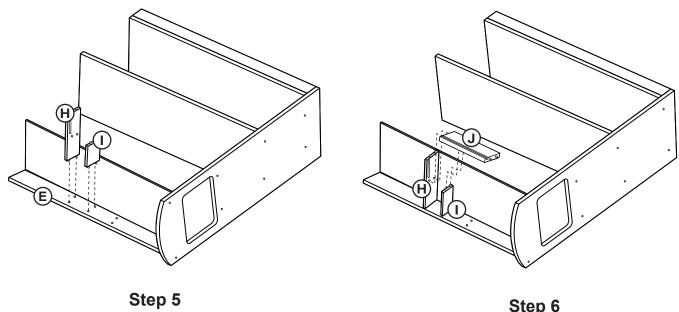

damage the protective coating.

### **Customer Service**

For questions regarding this product, or to receive replacement or missing parts, contact Customer Service at (800) 524-3555. Please have the model number and part number(s) located in this Assembly Instruction sheet available for reference.

#### **Limited Warranty**

All Guidecraft products are warranted to the original purchaser at the time of purchase and for a period of one (1) year thereafter. In order to provide you with timely assistance, please thoroughly inspect your product for missing or defective parts immediately after opening the carton. To receive replacement or missing parts under this warranty, contact Customer Service. You will also need your sales receipt or other proof of purchase.







Step 1







Step 4









Step 7

Step 8

Step 10



Step 9







0



Step 13

Q