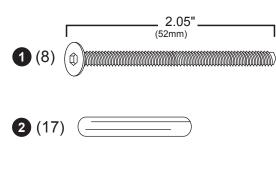

protective coating.

#### **Customer Service**

For questions regarding this product, or to receive replacement or missing parts, contact Customer Service at (800) 524-3555. Please have the model number and part number(s) located in this Assembly Instruction sheet available for reference.

Hardware and Parts

#### **Limited Warranty**

All Guidecraft products are warranted to the original purchaser at the time of purchase and for a period of one (1) year thereafter. In order to provide you with timely assistance, please thoroughly inspect your product for missing or defective parts immediately after opening the carton. To receive replacement or missing parts under this warranty, contact Customer Service. You will also need your sales receipt or other proof of purchase.

#### page 1 of 3











STEP 2



STEP 5