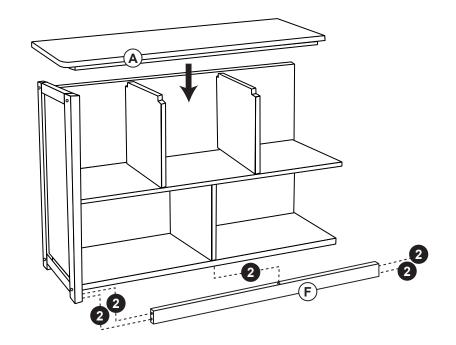

*Customer Service**

For questions regarding this product, or to receive replacement or missing parts, contact Customer Service at (800) 524-3555. Please have the model number and part number(s) located in this Assembly Instruction sheet available for reference.

Hardware and Parts

#### **Limited Warranty**

All Guidecraft products are warranted to the original purchaser at the time of purchase and for a period of one (1) year thereafter. In order to provide you with timely assistance, please thoroughly inspect your product for missing or defective parts immediately after opening the carton. To receive replacement or missing parts under this warranty, contact Customer Service. You will also need your sales receipt or other proof of purchase.

#### page 1 of 3











STEP 2



STEP 5