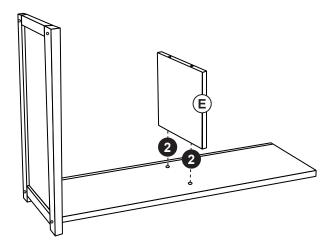

ive coating.

#### **Customer Service**

For questions regarding this product, or to receive replacement or missing parts, contact Customer Service at (800) 524-3555. Please have the model number and part number(s) located in this Assembly Instruction sheet available for reference.

Hardware and Parts

#### **Limited Warranty**

All Guidecraft products are warranted to the original purchaser at the time of purchase and for a period of one (1) year thereafter. In order to provide you with timely assistance, please thoroughly inspect your product for missing or defective parts immediately after opening the carton. To receive replacement or missing parts under this warranty, contact Customer Service. You will also need your sales receipt or other proof of purchase.

#### page 1 of 3











STEP 2



STEP 5