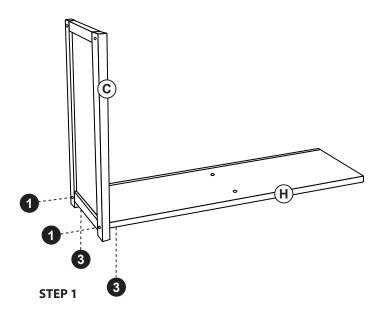

ctive coating.

#### **Customer Service**

For questions regarding this product, or to receive replacement or missing parts, contact Customer Service at (800) 524-3555. Please have the model number and part number(s) located in this Assembly Instruction sheet available for reference.

Hardware and Parts

#### **Limited Warranty**

All Guidecraft products are warranted to the original purchaser at the time of purchase and for a period of one (1) year thereafter. In order to provide you with timely assistance, please thoroughly inspect your product for missing or defective parts immediately after opening the carton. To receive replacement or missing parts under this warranty, contact Customer Service. You will also need your sales receipt or other proof of purchase.

#### page 1 of 3











STEP 2



STEP 5