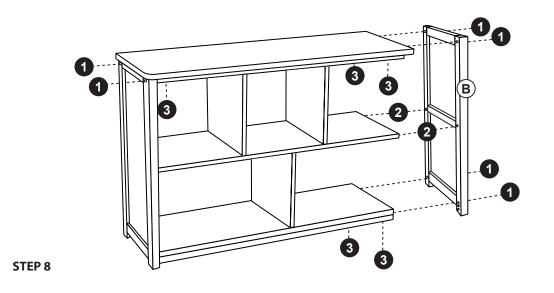

tomer Service**

For questions regarding this product, or to receive replacement or missing parts, contact Customer Service at (800) 524-3555. Please have the model number and part number(s) located in this Assembly Instruction sheet available for reference.

Hardware and Parts

#### **Limited Warranty**

All Guidecraft products are warranted to the original purchaser at the time of purchase and for a period of one (1) year thereafter. In order to provide you with timely assistance, please thoroughly inspect your product for missing or defective parts immediately after opening the carton. To receive replacement or missing parts under this warranty, contact Customer Service. You will also need your sales receipt or other proof of purchase.

#### page 1 of 3











STEP 2



STEP 5