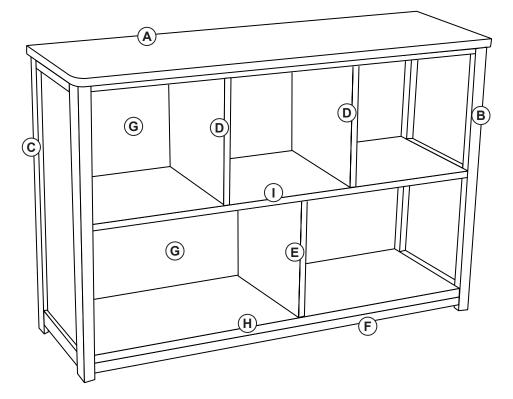

tective coating.

#### **Customer Service**

For questions regarding this product, or to receive replacement or missing parts, contact Customer Service at (800) 524-3555. Please have the model number and part number(s) located in this Assembly Instruction sheet available for reference.

Hardware and Parts

#### **Limited Warranty**

All Guidecraft products are warranted to the original purchaser at the time of purchase and for a period of one (1) year thereafter. In order to provide you with timely assistance, please thoroughly inspect your product for missing or defective parts immediately after opening the carton. To receive replacement or missing parts under this warranty, contact Customer Service. You will also need your sales receipt or other proof of purchase.

#### page 1 of 3











STEP 2



STEP 5