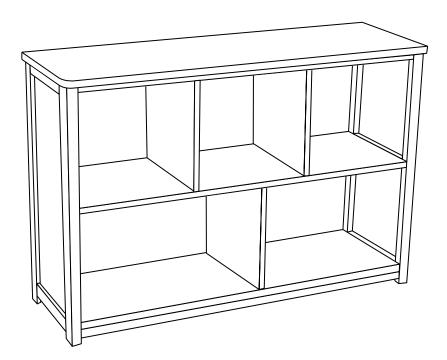

mer Service**

For questions regarding this product, or to receive replacement or missing parts, contact Customer Service at (800) 524-3555. Please have the model number and part number(s) located in this Assembly Instruction sheet available for reference.

Hardware and Parts

#### **Limited Warranty**

All Guidecraft products are warranted to the original purchaser at the time of purchase and for a period of one (1) year thereafter. In order to provide you with timely assistance, please thoroughly inspect your product for missing or defective parts immediately after opening the carton. To receive replacement or missing parts under this warranty, contact Customer Service. You will also need your sales receipt or other proof of purchase.

#### page 1 of 3











STEP 2



STEP 5