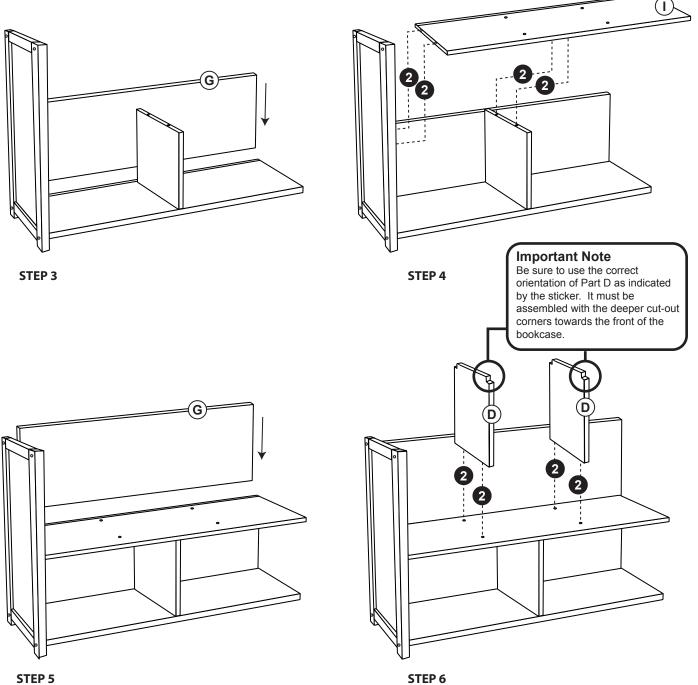

g.

#### **Customer Service**

For questions regarding this product, or to receive replacement or missing parts, contact Customer Service at (800) 524-3555. Please have the model number and part number(s) located in this Assembly Instruction sheet available for reference.

Hardware and Parts

#### **Limited Warranty**

All Guidecraft products are warranted to the original purchaser at the time of purchase and for a period of one (1) year thereafter. In order to provide you with timely assistance, please thoroughly inspect your product for missing or defective parts immediately after opening the carton. To receive replacement or missing parts under this warranty, contact Customer Service. You will also need your sales receipt or other proof of purchase.

#### page 1 of 3











STEP 2



STEP 5