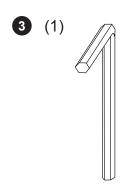

damage the protective coating.

## **Customer Service**

For questions regarding this product, or to receive replacement or missing parts, contact Customer Service at (800) 524-3555. Please have the model number and part number(s) located in this Assembly Instruction sheet available for reference.

#### **Limited Warranty**

All Guidecraft products are warranted to the original purchaser at the time of purchase and for a period of one (1) year thereafter. In order to provide you with timely assistance, please thoroughly inspect your product for missing or defective parts immediately after opening the carton. To receive replacement or missing parts under this warranty, contact Customer Service. You will also need your sales receipt or other proof of purchase.

# **Hardware and Parts**











Diagram 1



Diagram 2