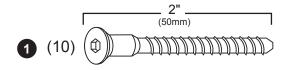

uld damage the protective coating.

## **Customer Service**

For questions regarding this product, or to receive replacement or missing parts, contact Customer Service at (800) 524-3555. Please have the model number and part number(s) located in this Assembly Instruction sheet available for reference.

#### **Limited Warranty**

All Guidecraft products are warranted to the original purchaser at the time of purchase and for a period of one (1) year thereafter. In order to provide you with timely assistance, please thoroughly inspect your product for missing or defective parts immediately after opening the carton. To receive replacement or missing parts under this warranty, contact Customer Service. You will also need your sales receipt or other proof of purchase.

# **Hardware and Parts**











Diagram 1



Diagram 2