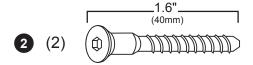

d damage the protective coating.

## **Customer Service**

For questions regarding this product, or to receive replacement or missing parts, contact Customer Service at (800) 524-3555. Please have the model number and part number(s) located in this Assembly Instruction sheet available for reference.

#### **Limited Warranty**

All Guidecraft products are warranted to the original purchaser at the time of purchase and for a period of one (1) year thereafter. In order to provide you with timely assistance, please thoroughly inspect your product for missing or defective parts immediately after opening the carton. To receive replacement or missing parts under this warranty, contact Customer Service. You will also need your sales receipt or other proof of purchase.

# **Hardware and Parts**











Diagram 1



Diagram 2