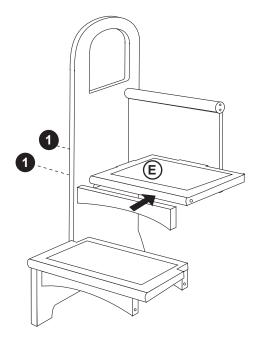

tive coating.

## **Customer Service**

For questions regarding this product, or to receive replacement or missing parts, contact Customer Service at (800) 524-3555. Please have the model number and part number(s) located in this Assembly Instruction sheet available for reference.

#### **Limited Warranty**

All Guidecraft products are warranted to the original purchaser at the time of purchase and for a period of one (1) year thereafter. In order to provide you with timely assistance, please thoroughly inspect your product for missing or defective parts immediately after opening the carton. To receive replacement or missing parts under this warranty, contact Customer Service. You will also need your sales receipt or other proof of purchase.

# **Hardware and Parts**











Diagram 1



Diagram 2