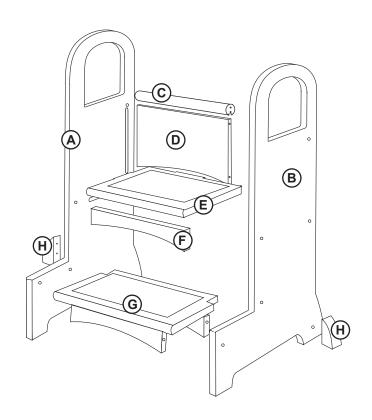

mage the protective coating.

## **Customer Service**

For questions regarding this product, or to receive replacement or missing parts, contact Customer Service at (800) 524-3555. Please have the model number and part number(s) located in this Assembly Instruction sheet available for reference.

#### **Limited Warranty**

All Guidecraft products are warranted to the original purchaser at the time of purchase and for a period of one (1) year thereafter. In order to provide you with timely assistance, please thoroughly inspect your product for missing or defective parts immediately after opening the carton. To receive replacement or missing parts under this warranty, contact Customer Service. You will also need your sales receipt or other proof of purchase.

# **Hardware and Parts**











Diagram 1



Diagram 2