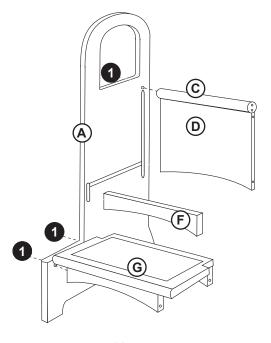

ge the protective coating.

## **Customer Service**

For questions regarding this product, or to receive replacement or missing parts, contact Customer Service at (800) 524-3555. Please have the model number and part number(s) located in this Assembly Instruction sheet available for reference.

#### **Limited Warranty**

All Guidecraft products are warranted to the original purchaser at the time of purchase and for a period of one (1) year thereafter. In order to provide you with timely assistance, please thoroughly inspect your product for missing or defective parts immediately after opening the carton. To receive replacement or missing parts under this warranty, contact Customer Service. You will also need your sales receipt or other proof of purchase.

# **Hardware and Parts**











Diagram 1



Diagram 2