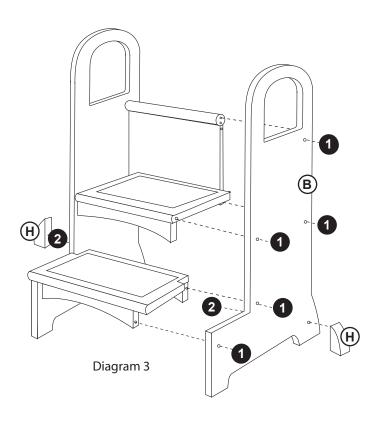

## **Customer Service**

For questions regarding this product, or to receive replacement or missing parts, contact Customer Service at (800) 524-3555. Please have the model number and part number(s) located in this Assembly Instruction sheet available for reference.

#### **Limited Warranty**

All Guidecraft products are warranted to the original purchaser at the time of purchase and for a period of one (1) year thereafter. In order to provide you with timely assistance, please thoroughly inspect your product for missing or defective parts immediately after opening the carton. To receive replacement or missing parts under this warranty, contact Customer Service. You will also need your sales receipt or other proof of purchase.

# **Hardware and Parts**











Diagram 1



Diagram 2