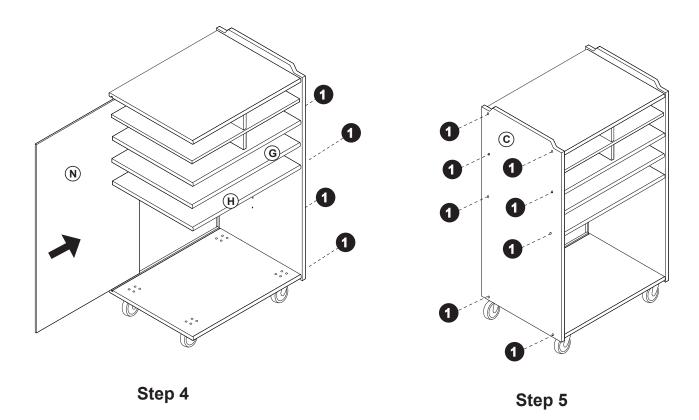

d damage the protective coating.

#### **Customer Service**

For questions regarding this product, or to receive replacement or missing parts, contact Customer Service at (800) 524-3555. Please have the model number and part number(s) located in this Assembly Instruction sheet available for reference.

### **Limited Warranty**

All Guidecraft products are warranted to the original purchaser at the time of purchase and for a period of one (1) year thereafter. In order to provide you with timely assistance, please thoroughly inspect your product for missing or defective parts immediately after opening the carton. To receive replacement or missing parts under this warranty, contact Customer Service. You will also need your sales receipt or other proof of purchase.

Page 1 of 3







Step 3