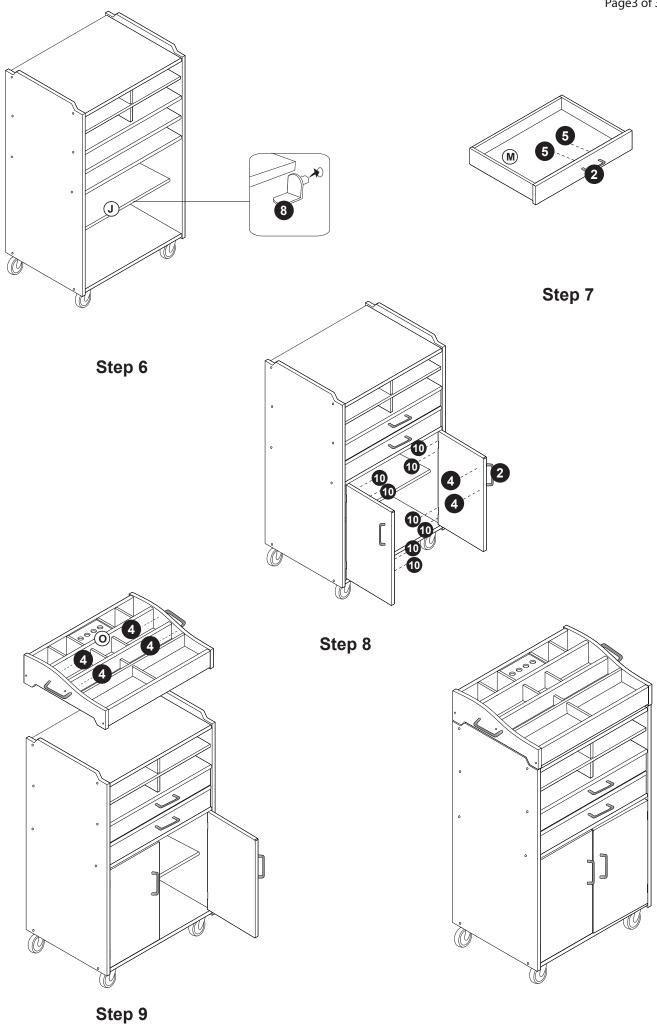

damage the protective coating.

#### **Customer Service**

For questions regarding this product, or to receive replacement or missing parts, contact Customer Service at (800) 524-3555. Please have the model number and part number(s) located in this Assembly Instruction sheet available for reference.

### **Limited Warranty**

All Guidecraft products are warranted to the original purchaser at the time of purchase and for a period of one (1) year thereafter. In order to provide you with timely assistance, please thoroughly inspect your product for missing or defective parts immediately after opening the carton. To receive replacement or missing parts under this warranty, contact Customer Service. You will also need your sales receipt or other proof of purchase.

Page 1 of 3







Step 3