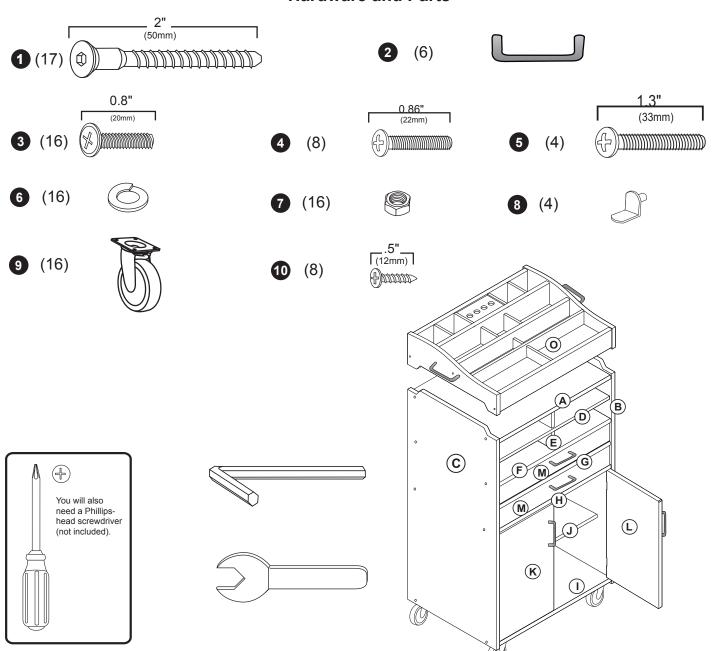

# G97044 Universal Storage Assembly Instructions

For ages 3 and up. Adult assembly required.

#### **Customer Service**

For questions regarding this product, or to receive replacement or missing parts, contact Customer Service at (800) 524-3555. Please have the model number and part number(s) located in this Assembly Instruction sheet available for reference.