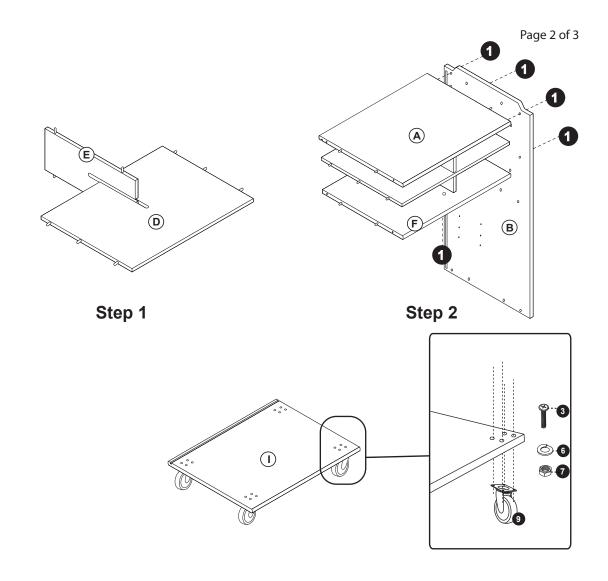

e and could damage the protective coating.

#### **Customer Service**

For questions regarding this product, or to receive replacement or missing parts, contact Customer Service at (800) 524-3555. Please have the model number and part number(s) located in this Assembly Instruction sheet available for reference.

### **Limited Warranty**

All Guidecraft products are warranted to the original purchaser at the time of purchase and for a period of one (1) year thereafter. In order to provide you with timely assistance, please thoroughly inspect your product for missing or defective parts immediately after opening the carton. To receive replacement or missing parts under this warranty, contact Customer Service. You will also need your sales receipt or other proof of purchase.

Page 1 of 3







Step 3