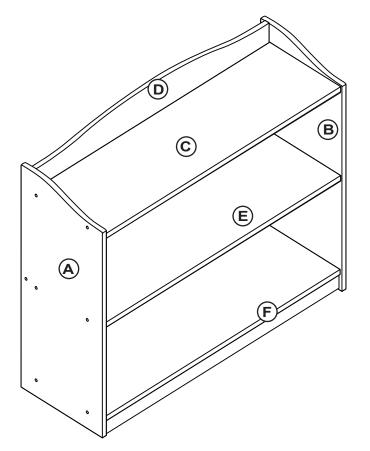

ective coating.

#### **Customer Service**

For questions regarding this product, or to receive replacement or missing parts, contact Customer Service at (800) 524-3555. Please have the model number and part number(s) located in this Assembly Instruction sheet available for reference.

### **Limited Warranty**

All Guidecraft products are warranted to the original purchaser at the time of purchase and for a period of one (1) year thereafter. In order to provide you with timely assistance, please thoroughly inspect your product for missing or defective parts immediately after opening the carton. To receive replacement or missing parts under this warranty, contact Customer Service. You will also need your sales receipt or other proof of purchase.

Page 1 of 2

## **Hardware and Parts**