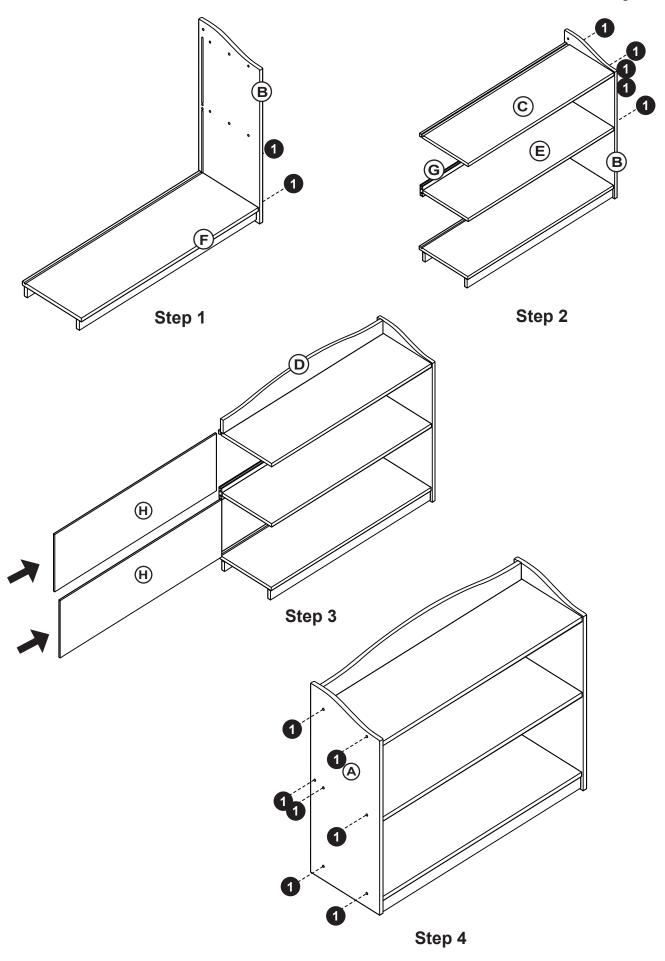

tive coating.

#### **Customer Service**

For questions regarding this product, or to receive replacement or missing parts, contact Customer Service at (800) 524-3555. Please have the model number and part number(s) located in this Assembly Instruction sheet available for reference.

### **Limited Warranty**

All Guidecraft products are warranted to the original purchaser at the time of purchase and for a period of one (1) year thereafter. In order to provide you with timely assistance, please thoroughly inspect your product for missing or defective parts immediately after opening the carton. To receive replacement or missing parts under this warranty, contact Customer Service. You will also need your sales receipt or other proof of purchase.

Page 1 of 2

## **Hardware and Parts**