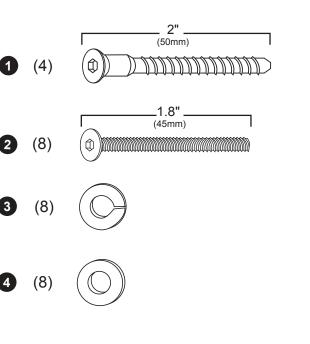

e and could damage the protective coating.

#### **Customer Service**

For questions regarding this product, or to receive replacement or missing parts, contact Customer Service at (800) 524-3555. Please have the model number and part number(s) located in this Assembly Instruction sheet available for reference.

Hardware and Parts

#### Limited Warranty

All Guidecraft products are warranted to the original purchaser at the time of purchase and for a period of one (1) year thereafter. In order to provide you with timely assistance, please thoroughly inspect your product for missing or defective parts immediately after opening the carton. To receive replacement or missing parts under this warranty, contact Customer Service. You will also need your sales receipt or other proof of purchase.