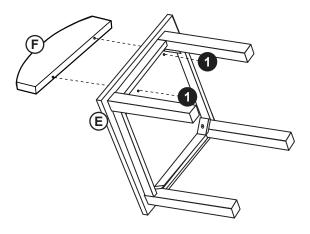

uld damage the protective coating.

#### **Customer Service**

For questions regarding this product, or to receive replacement or missing parts, contact Customer Service at (800) 524-3555. Please have the model number and part number(s) located in this Assembly Instruction sheet available for reference.

Hardware and Parts

#### Limited Warranty

All Guidecraft products are warranted to the original purchaser at the time of purchase and for a period of one (1) year thereafter. In order to provide you with timely assistance, please thoroughly inspect your product for missing or defective parts immediately after opening the carton. To receive replacement or missing parts under this warranty, contact Customer Service. You will also need your sales receipt or other proof of purchase.