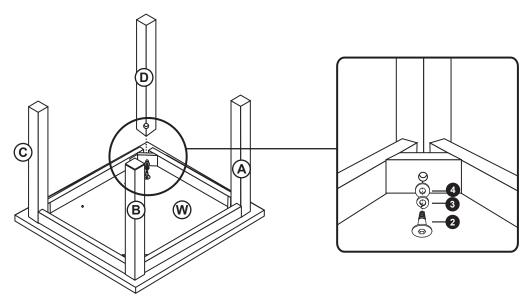

d could damage the protective coating.

#### **Customer Service**

For questions regarding this product, or to receive replacement or missing parts, contact Customer Service at (800) 524-3555. Please have the model number and part number(s) located in this Assembly Instruction sheet available for reference.

Hardware and Parts

#### Limited Warranty

All Guidecraft products are warranted to the original purchaser at the time of purchase and for a period of one (1) year thereafter. In order to provide you with timely assistance, please thoroughly inspect your product for missing or defective parts immediately after opening the carton. To receive replacement or missing parts under this warranty, contact Customer Service. You will also need your sales receipt or other proof of purchase.