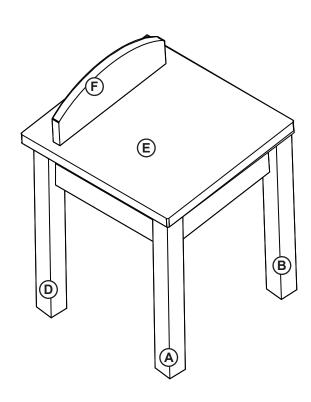

and could damage the protective coating.

#### **Customer Service**

For questions regarding this product, or to receive replacement or missing parts, contact Customer Service at (800) 524-3555. Please have the model number and part number(s) located in this Assembly Instruction sheet available for reference.

Hardware and Parts

#### Limited Warranty

All Guidecraft products are warranted to the original purchaser at the time of purchase and for a period of one (1) year thereafter. In order to provide you with timely assistance, please thoroughly inspect your product for missing or defective parts immediately after opening the carton. To receive replacement or missing parts under this warranty, contact Customer Service. You will also need your sales receipt or other proof of purchase.