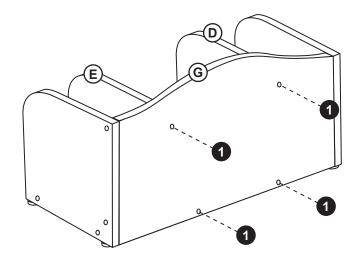

#### **Customer Service**

For questions regarding this product, or to receive replacement or missing parts, contact Customer Service at (800) 524-3555. Please have the model number and part number(s) located in this Assembly Instruction sheet available for reference.

Hardware and Parts

#### **Limited Warranty**

All Guidecraft products are warranted to the original purchaser at the time of purchase and for a period of one (1) year thereafter. In order to provide you with timely assistance, please thoroughly inspect your product for missing or defective parts immediately after opening the carton. To receive replacement or missing parts under this warranty, contact Customer Service. You will also need your sales receipt or other proof of purchase.

page 1 of 3







STEP 2





STEP 4



STEP 5