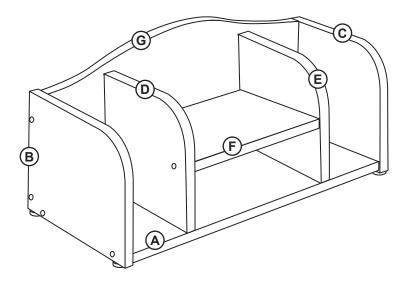

the protective coating.

#### **Customer Service**

For questions regarding this product, or to receive replacement or missing parts, contact Customer Service at (800) 524-3555. Please have the model number and part number(s) located in this Assembly Instruction sheet available for reference.

Hardware and Parts

#### **Limited Warranty**

All Guidecraft products are warranted to the original purchaser at the time of purchase and for a period of one (1) year thereafter. In order to provide you with timely assistance, please thoroughly inspect your product for missing or defective parts immediately after opening the carton. To receive replacement or missing parts under this warranty, contact Customer Service. You will also need your sales receipt or other proof of purchase.

page 1 of 3







STEP 2





STEP 4



STEP 5