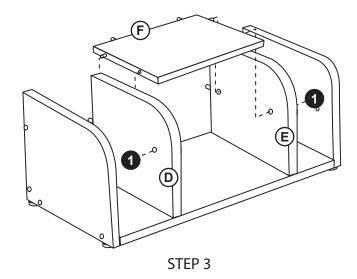

ve coating.

#### **Customer Service**

For questions regarding this product, or to receive replacement or missing parts, contact Customer Service at (800) 524-3555. Please have the model number and part number(s) located in this Assembly Instruction sheet available for reference.

Hardware and Parts

#### **Limited Warranty**

All Guidecraft products are warranted to the original purchaser at the time of purchase and for a period of one (1) year thereafter. In order to provide you with timely assistance, please thoroughly inspect your product for missing or defective parts immediately after opening the carton. To receive replacement or missing parts under this warranty, contact Customer Service. You will also need your sales receipt or other proof of purchase.

page 1 of 3







STEP 2





STEP 4



STEP 5