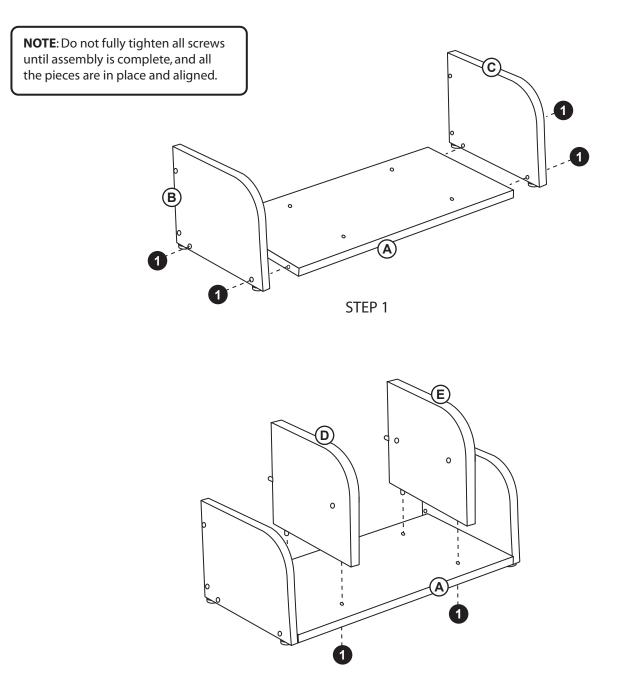

e protective coating.

#### **Customer Service**

For questions regarding this product, or to receive replacement or missing parts, contact Customer Service at (800) 524-3555. Please have the model number and part number(s) located in this Assembly Instruction sheet available for reference.

Hardware and Parts

#### **Limited Warranty**

All Guidecraft products are warranted to the original purchaser at the time of purchase and for a period of one (1) year thereafter. In order to provide you with timely assistance, please thoroughly inspect your product for missing or defective parts immediately after opening the carton. To receive replacement or missing parts under this warranty, contact Customer Service. You will also need your sales receipt or other proof of purchase.

page 1 of 3







STEP 2





STEP 4



STEP 5