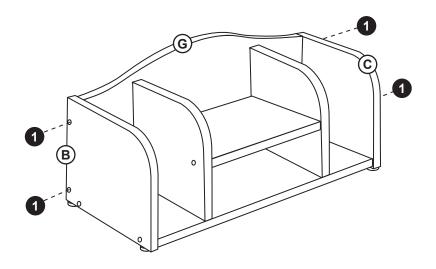

coating.

#### **Customer Service**

For questions regarding this product, or to receive replacement or missing parts, contact Customer Service at (800) 524-3555. Please have the model number and part number(s) located in this Assembly Instruction sheet available for reference.

Hardware and Parts

#### **Limited Warranty**

All Guidecraft products are warranted to the original purchaser at the time of purchase and for a period of one (1) year thereafter. In order to provide you with timely assistance, please thoroughly inspect your product for missing or defective parts immediately after opening the carton. To receive replacement or missing parts under this warranty, contact Customer Service. You will also need your sales receipt or other proof of purchase.

page 1 of 3







STEP 2





STEP 4



STEP 5