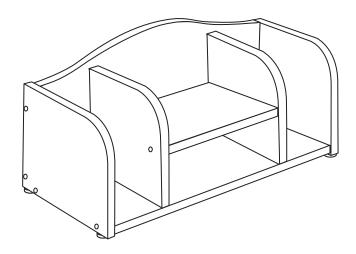

stomer Service**

For questions regarding this product, or to receive replacement or missing parts, contact Customer Service at (800) 524-3555. Please have the model number and part number(s) located in this Assembly Instruction sheet available for reference.

Hardware and Parts

#### **Limited Warranty**

All Guidecraft products are warranted to the original purchaser at the time of purchase and for a period of one (1) year thereafter. In order to provide you with timely assistance, please thoroughly inspect your product for missing or defective parts immediately after opening the carton. To receive replacement or missing parts under this warranty, contact Customer Service. You will also need your sales receipt or other proof of purchase.

page 1 of 3







STEP 2





STEP 4



STEP 5