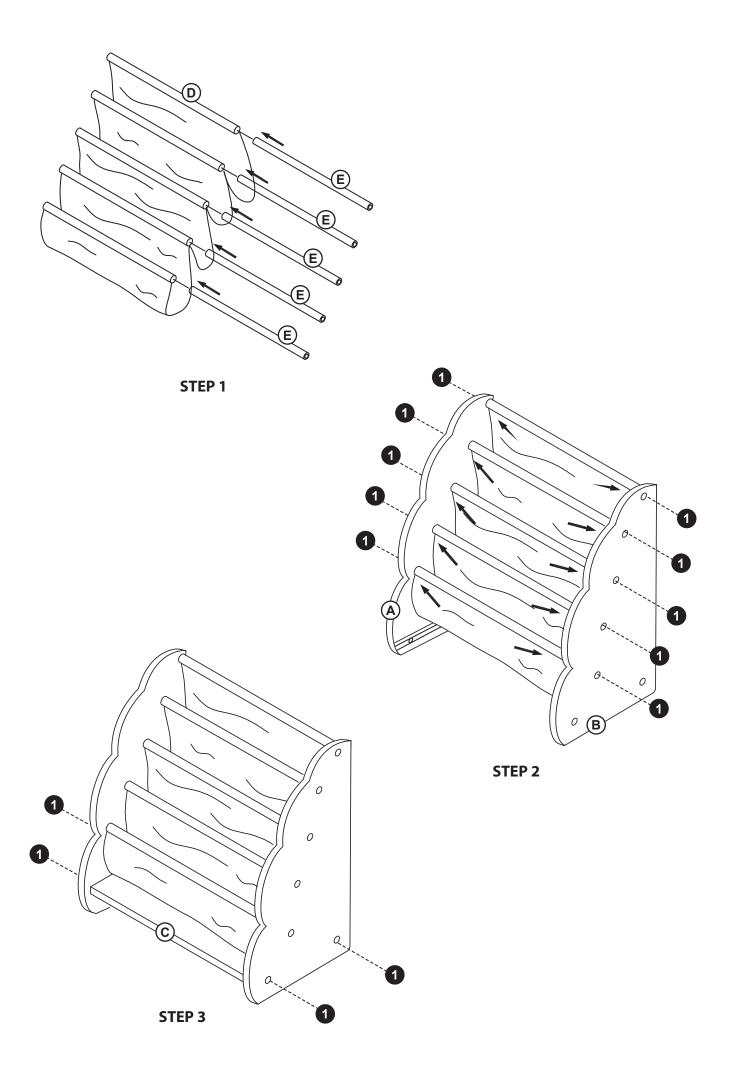

h the surface and could damage the protective coating.

## **Customer Service**

For questions regarding this product, or to receive replacement or missing parts, contact Customer Service at (800) 524-3555. Please have the model number and part number(s) located in this Assembly Instruction sheet available for reference.

## **Limited Warranty**

All Guidecraft products are warranted to the original purchaser at the time of purchase and for a period of one (1) year thereafter. In order to provide you with timely assistance, please thoroughly inspect your product for missing or defective parts immediately after opening the carton. To receive replacement or missing parts under this warranty, contact Customer Service. You will also need your sales receipt or other proof of purchase.











Guidecraft • 55509 Highway 19 West, Winthrop, MN 55396 • (800) 524-3555 • www.guidecraft.com