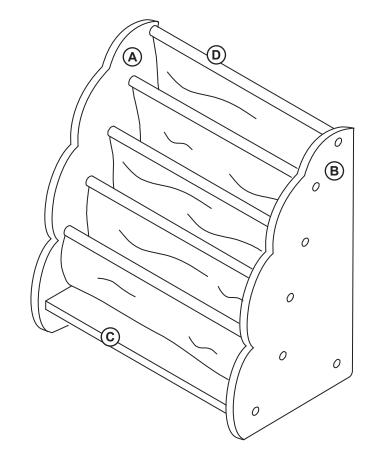

tch the surface and could damage the protective coating.

## **Customer Service**

For questions regarding this product, or to receive replacement or missing parts, contact Customer Service at (800) 524-3555. Please have the model number and part number(s) located in this Assembly Instruction sheet available for reference.

## **Limited Warranty**

All Guidecraft products are warranted to the original purchaser at the time of purchase and for a period of one (1) year thereafter. In order to provide you with timely assistance, please thoroughly inspect your product for missing or defective parts immediately after opening the carton. To receive replacement or missing parts under this warranty, contact Customer Service. You will also need your sales receipt or other proof of purchase.











Guidecraft • 55509 Highway 19 West, Winthrop, MN 55396 • (800) 524-3555 • www.guidecraft.com