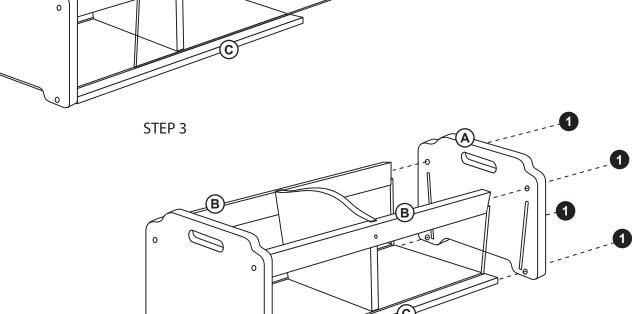

ating.

#### **Customer Service**

For questions regarding this product, or to receive replacement or missing parts, contact Customer Service at (800) 524-3555. Please have the model number and part number(s) located in this Assembly Instruction sheet available for reference.

Hardware and Parts

#### **Limited Warranty**

All Guidecraft products are warranted to the original purchaser at the time of purchase and for a period of one (1) year thereafter. In order to provide you with timely assistance, please thoroughly inspect your product for missing or defective parts immediately after opening the carton. To receive replacement or missing parts under this warranty, contact Customer Service. You will also need your sales receipt or other proof of purchase.

### page 1 of 3





STEP 2

1





B

0

 $\sim$ 

STEP 4

STEP 6