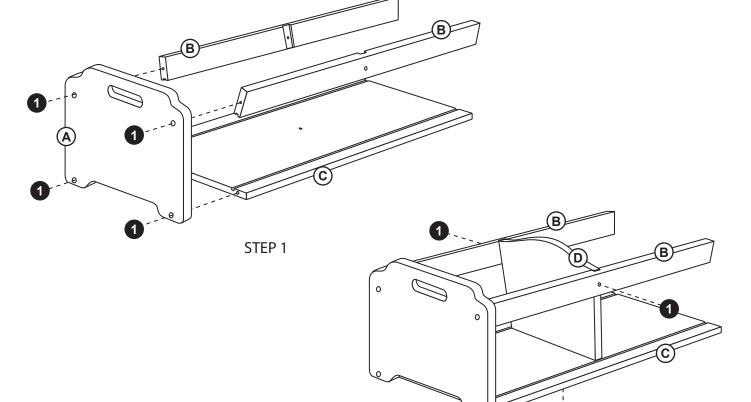

ing.

#### **Customer Service**

For questions regarding this product, or to receive replacement or missing parts, contact Customer Service at (800) 524-3555. Please have the model number and part number(s) located in this Assembly Instruction sheet available for reference.

Hardware and Parts

#### **Limited Warranty**

All Guidecraft products are warranted to the original purchaser at the time of purchase and for a period of one (1) year thereafter. In order to provide you with timely assistance, please thoroughly inspect your product for missing or defective parts immediately after opening the carton. To receive replacement or missing parts under this warranty, contact Customer Service. You will also need your sales receipt or other proof of purchase.

### page 1 of 3





STEP 2

1





B

0

 $\sim$ 

STEP 4

STEP 6