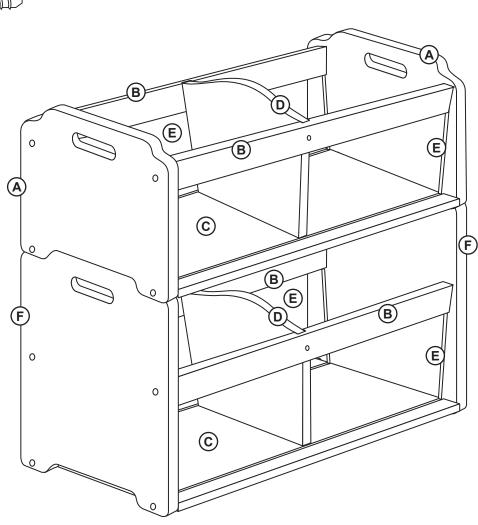

protective coating.

#### **Customer Service**

For questions regarding this product, or to receive replacement or missing parts, contact Customer Service at (800) 524-3555. Please have the model number and part number(s) located in this Assembly Instruction sheet available for reference.

Hardware and Parts

#### **Limited Warranty**

All Guidecraft products are warranted to the original purchaser at the time of purchase and for a period of one (1) year thereafter. In order to provide you with timely assistance, please thoroughly inspect your product for missing or defective parts immediately after opening the carton. To receive replacement or missing parts under this warranty, contact Customer Service. You will also need your sales receipt or other proof of purchase.

### page 1 of 3





STEP 2

1





B

0

 $\sim$ 

STEP 4

STEP 6