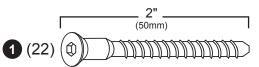

e protective coating.

#### **Customer Service**

For questions regarding this product, or to receive replacement or missing parts, contact Customer Service at (800) 524-3555. Please have the model number and part number(s) located in this Assembly Instruction sheet available for reference.

Hardware and Parts

#### **Limited Warranty**

All Guidecraft products are warranted to the original purchaser at the time of purchase and for a period of one (1) year thereafter. In order to provide you with timely assistance, please thoroughly inspect your product for missing or defective parts immediately after opening the carton. To receive replacement or missing parts under this warranty, contact Customer Service. You will also need your sales receipt or other proof of purchase.

### page 1 of 3





STEP 2

1





B

0

 $\sim$ 

STEP 4

STEP 6