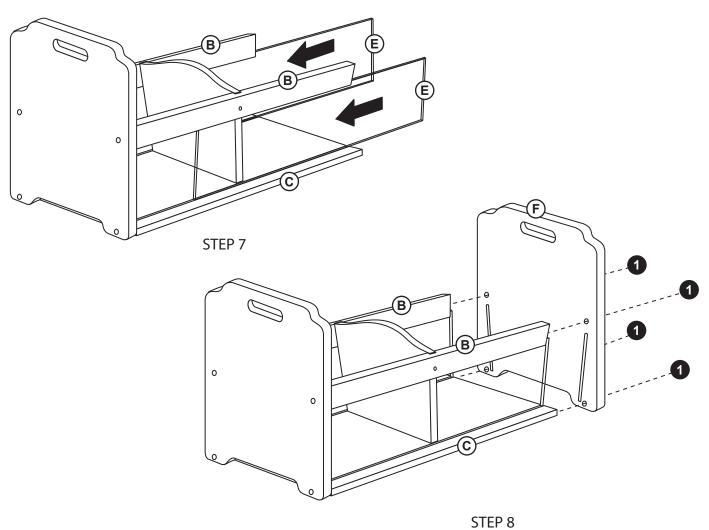

or questions regarding this product, or to receive replacement or missing parts, contact Customer Service at (800) 524-3555. Please have the model number and part number(s) located in this Assembly Instruction sheet available for reference.

Hardware and Parts

#### **Limited Warranty**

All Guidecraft products are warranted to the original purchaser at the time of purchase and for a period of one (1) year thereafter. In order to provide you with timely assistance, please thoroughly inspect your product for missing or defective parts immediately after opening the carton. To receive replacement or missing parts under this warranty, contact Customer Service. You will also need your sales receipt or other proof of purchase.

### page 1 of 3





STEP 2

1





B

0

 $\sim$ 

STEP 4

STEP 6