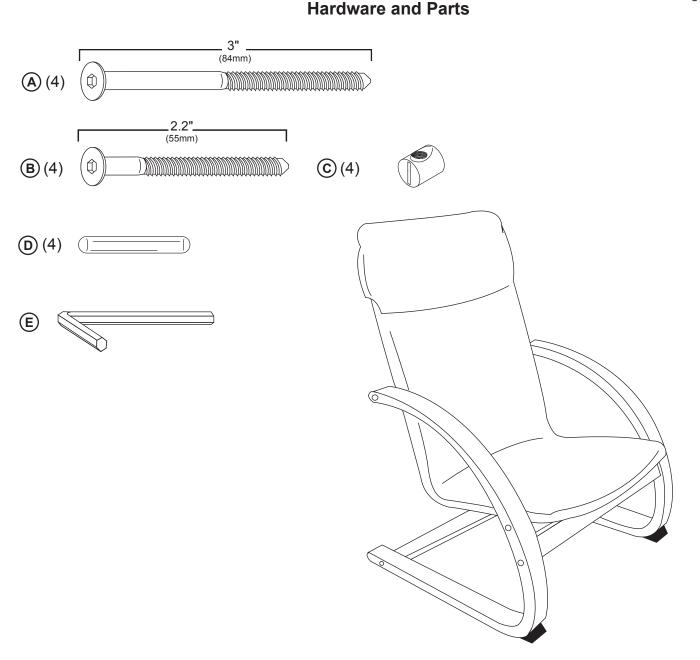

# G6339/G6340 Single Kiddie Rocker Assembly Instructions

For ages 3 and up. Adult assembly required.