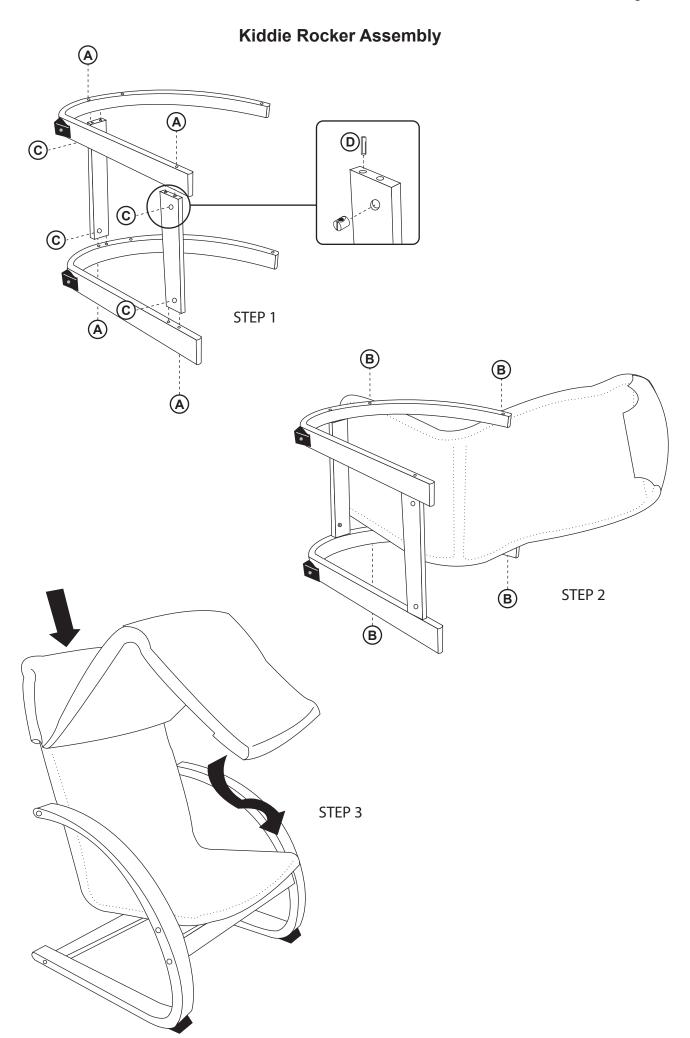

# G6339/G6340 Single Kiddie Rocker Assembly Instructions

For ages 3 and up. Adult assembly required.