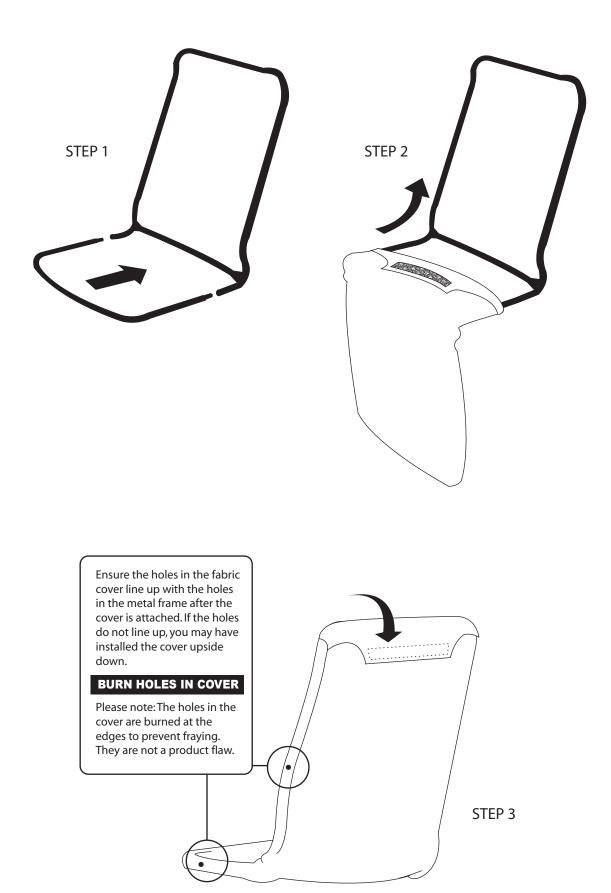

# G6339/G6340 Single Kiddie Rocker Assembly Instructions

For ages 3 and up. Adult assembly required.